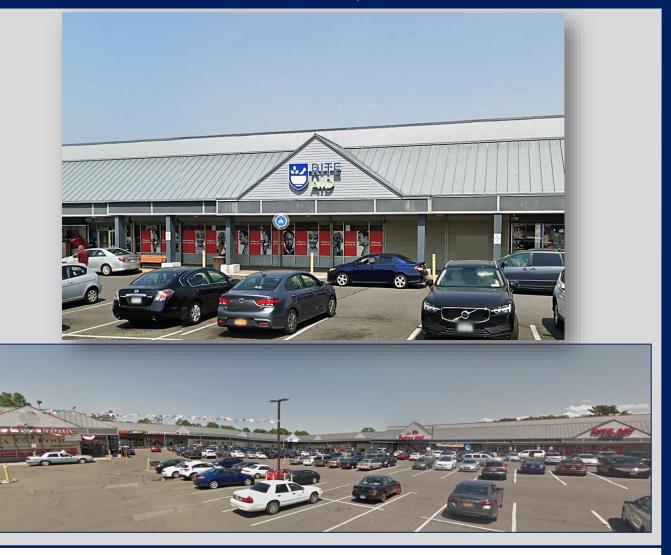

# Up to 20,000 SF Available in Brent City Shopping Center

Price: \$22.00 - \$30.00 SF / NNN CAM: \$6.74 SF

Adjacent to the Brentwood Family Health Center

Perfect for Medical Use

✤ 1 Loading Dock / 18'-20' Ceilings

- ✤ High traffic area, tremendous exposure, Traffic count of +/- 25,206 Daily
  - 300 senior citizen apartment housing next door to shopping center
    - LIRR (Brentwood Station) located on the North side
- Join Gala Foods Supermarket, Checkers, Subway, Health Center, Fashion Mall,

Hair Salon & More!

 Adjacent to LIRR Brentwood Station & busiest Dual Bus stop in Suffolk County.

| Demographics      | 1 Mile    | 2 Miles   | 3 Miles   |
|-------------------|-----------|-----------|-----------|
| Total Population  | 17,025    | 115,421   | 261,804   |
| Average HH Income | \$119,678 | \$118,808 | \$132,433 |