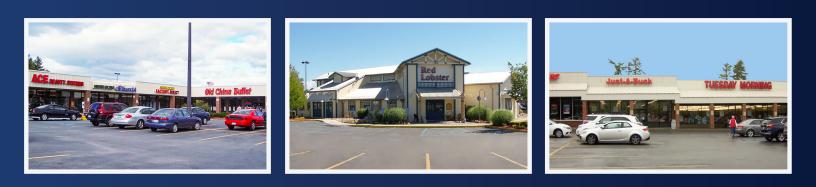

## Space Available

- » Plenty of Available On-Site Parking
- » Ideal for Retail, Office, or Restaurant
- » Premier Market Dominant Center
- » Excellent Exposure

Queensbury Plaza is a 165,000 SF Community Shopping Center located in the vibrant Glens Falls region, situated halfway between New York City and Montreal. Less than a quarter mile from both I-87 and Route 9, the center also draws its customers from the nearby popular resort areas of Lake George and Saratoga Springs. Queensbury Plaza is anchored by Staples and JoAnn Fabrics, directly across from the 670,000 SF Aviation Mall.