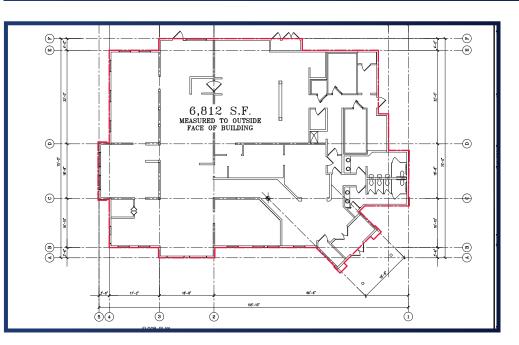

## Space Available

- » Plenty of Available On-Site Parking
- » Ideal for Retail, Office, or Restaurant
- » Premier Market Dominant Center
- » Excellent Exposure

Queensbury Plaza is a 165,000 SF Community Shopping Center located in the vibrant Glens Falls region, situated halfway between New York City and Montreal. Less than a quarter mile from both I-87 and Route 9, the center also draws its customers from the nearby popular resort areas of Lake George and Saratoga Springs. Queensbury Plaza is anchored by Staples and JoAnn Fabrics, directly across from the 670,000 SF Aviation Mall.