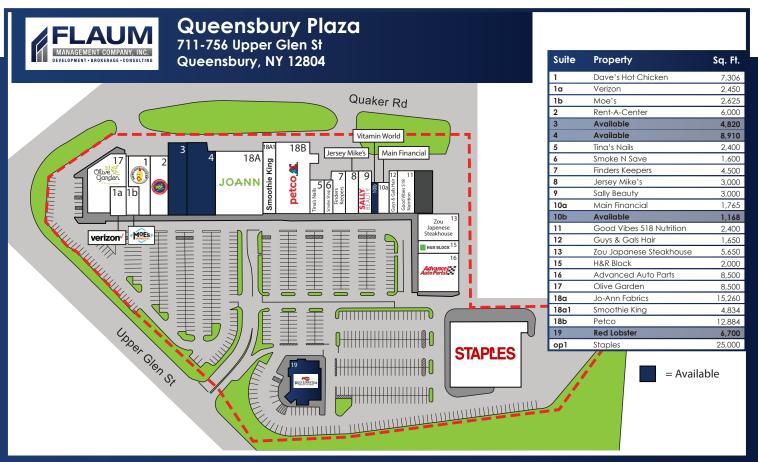

## Space Available

- » Plenty of Available On-Site Parking
- » Ideal for Retail, Office, or Restaurant
- » Premier Market Dominant Center
- » Excellent Exposure

Queensbury Plaza is a 165,000 SF Community Shopping Center located in the vibrant Glens Falls region, situated halfway between New York City and Montreal. Less than a quarter mile from both I-87 and Route 9, the center also draws its customers from the nearby popular resort areas of Lake George and Saratoga Springs. Queensbury Plaza is anchored by Staples and JoAnn Fabrics, directly across from the 670,000 SF Aviation Mall.