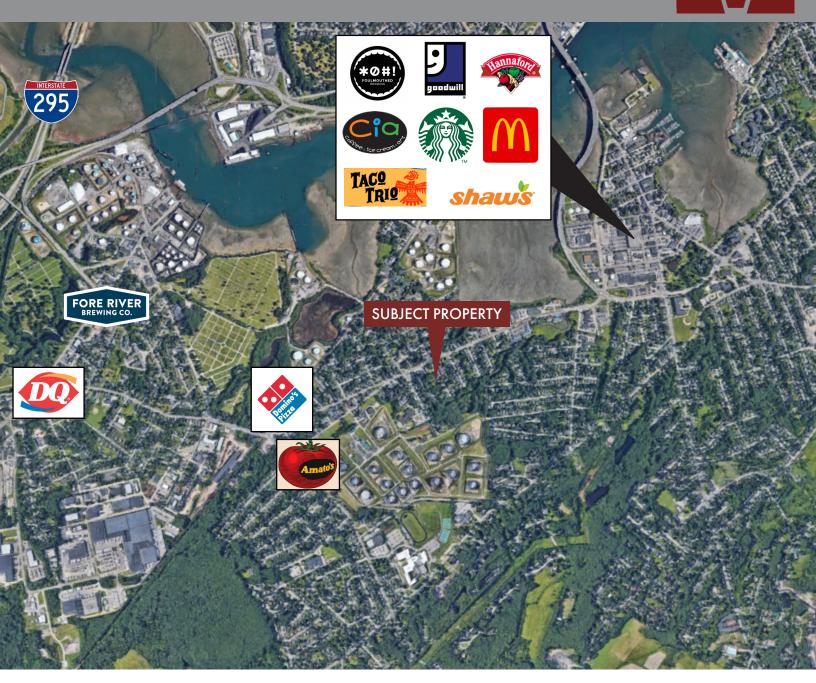

#### 3,862 ± SF OFFICE BUILDING

- Potential for medical office use such as a chiropractor, masseuse, clinic, etc.
- Located close to downtown Portland and the Maine Mall
- Situated at the corner of Broadway and Valley Street with traffic counts of 13,418± cars/ day
- Ample on-site parking