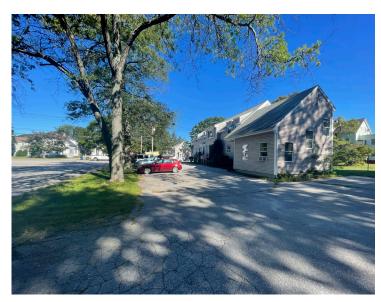

### **PROPERTY SUMMARY** 884 Broadway | South Portland, ME

| OWNER:          | Harbor Fish Market, Inc.       |
|-----------------|--------------------------------|
| DEED:           | Book 14780, Page 0063          |
| ASSESSOR:       | Map 25, Lot 253                |
| LOT SIZE:       | 0.31± AC                       |
| BUILDING SIZE:  | 3,862± SF                      |
| STORIES:        | Two (2)                        |
| YEAR BUILT:     | 1900                           |
| CONSTRUCTION:   | Wood frame                     |
| ROOF:           | Asphalt                        |
| SIDING:         | Vinyl                          |
| FLOORING:       | Mixed                          |
| HVAC:           | Forced hot air; oil            |
| UTILITIES:      | Municipal water & sewer        |
| SIGNAGE:        | Street pylon                   |
| PARKING:        | Ample on-site                  |
| ZONING:         | LB - Limited Business District |
| ASSESSED VALUE: | \$432,400                      |
| PROPERTY TAXES: | \$6,728.14                     |
| SALE PRICE:     | \$775,000                      |
|                 |                                |