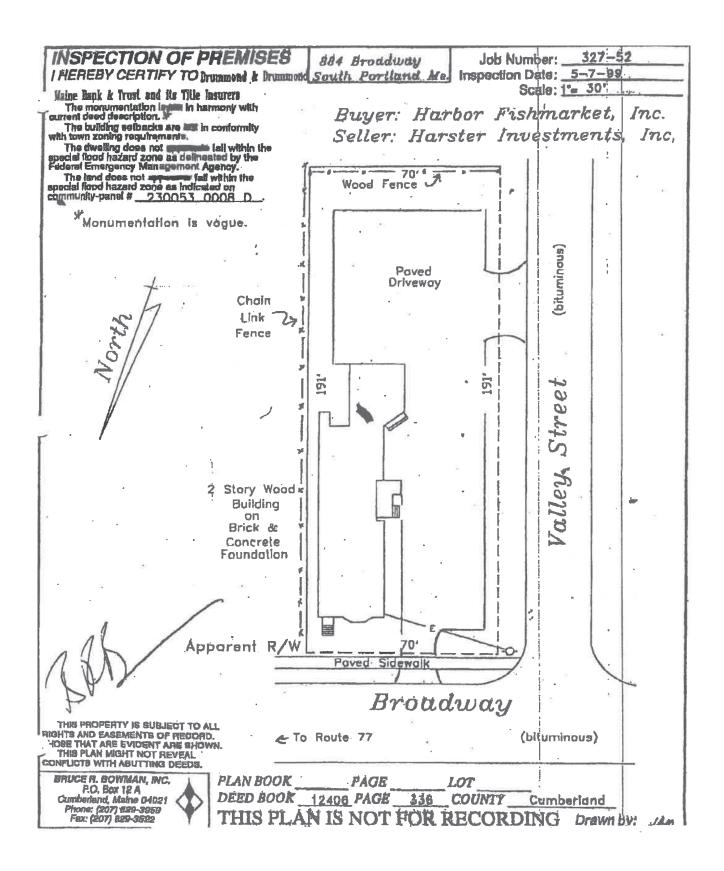

ROOF:           | Asphalt                        |
| SIDING:         | Vinyl                          |
| FLOORING:       | Mixed                          |
| HVAC:           | Forced hot air; oil            |
| UTILITIES:      | Municipal water & sewer        |
| SIGNAGE:        | Street pylon                   |
| PARKING:        | Ample on-site                  |
| ZONING:         | LB - Limited Business District |
| ASSESSED VALUE: | \$432,400                      |
| PROPERTY TAXES: | \$6,728.14                     |
| SALE PRICE:     | \$775,000                      |
|                 |                                |







### PROPERTY SUMMARY 884 Broadway | South Portland, ME

















FIRST FLOOR

**SECOND FLOOR** 



#### **SURVEY** 884 Broadway | South Portland, ME





## FOR SALE | OFFICE BUILDING 884 Broadway | South Portland, ME



This document has been prepared by Malone Commercial Brokers for advertising and general information only. Malone Commercial Brokers makes no guarantees, representations or warranties of any kind, expressed or implied, regarding, but not limited to, warranties of content, accuracy, and reliability. Any interested party should undertake their own inquiries as to the accuracy of the information. Malone Commercial Brokers excludes unequivocally all informed or implied terms, conditions and warranties arising out of this document and excludes all liability for loss and damages there from. All data is subject to change of price, error, omissions, other conditions or withdrawal without notice. Malone Commercial Brokers is actin