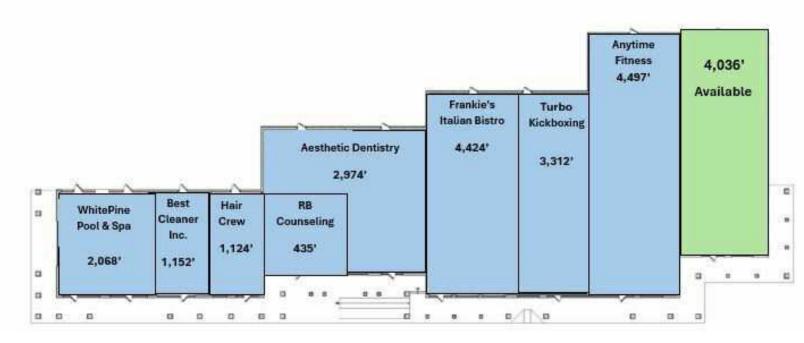

#### **OFFERING SUMMARY**

| Lease Rate:    | \$15.00 SF/yr (NNN) |
|----------------|---------------------|
| Available SF:  | 4,036 SF            |
| Building Size: | 24,602 SF           |

| DEMOGRAPHICS      | 2 MILES   | 5 MILES   | 7 MILES   |
|-------------------|-----------|-----------|-----------|
| Total Households  | 2,696     | 14,631    | 30,393    |
| Total Population  | 6,570     | 34,685    | 72,462    |
| Average HH Income | \$114,564 | \$117,838 | \$112,027 |