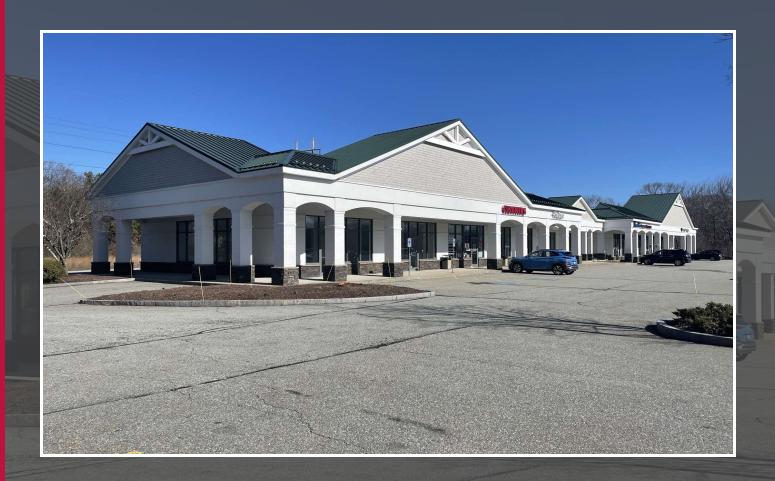

#### **LOCATION DESCRIPTION**

Wickford Junction Shopping Center is strategically located directly at a signalized intersection on Ten Rod Road (RT 102) with great highway access from exit 3A off of busy RT 4. Wickford Junction shopping center is a Walmart anchored center adjacent to an Amtrak transportation hub catering to South County. There is dense traffic and strong income within the trade area.

#### **PROPERTY HIGHLIGHTS**

- · Walmart Anchored Shopping Center
- Area Retailers Include Stop & Shop, Home Depot, Starbucks, and Wendy's
- Located at a Traffic Light
- · Plenty of Parking, Dense Traffic and Strong Incomes
- Various Floor Plans to Choose From
- End Cap Space Available

#### PROPERTY DESCRIPTION

Join this vibrant and active shopping center with Walmart, Petco, Staples, Anytime Fitness and Navigant Bank. Nice storefront façades, easy highway access and plenty of storefront parking.