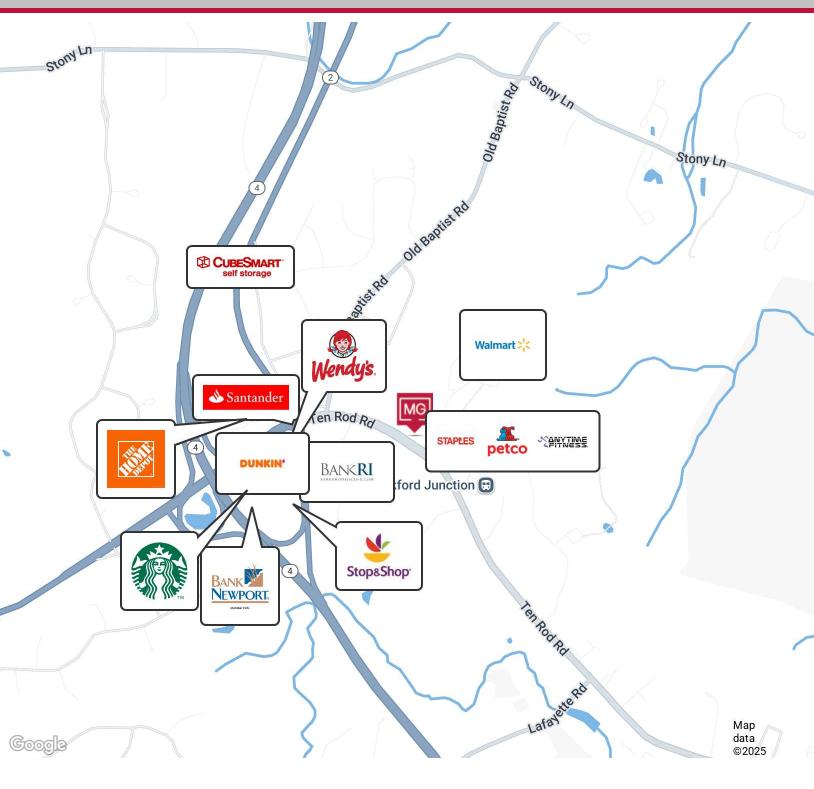

#### **PROPERTY HIGHLIGHTS**

- · Walmart Anchored Shopping Center
- Area Retailers Include Stop & Shop, Home Depot, Starbucks, and Wendy's
- Located at a Traffic Light
- · Plenty of Parking, Dense Traffic and Strong Incomes
- Various Floor Plans to Choose From
- End Cap Space Available

#### PROPERTY DESCRIPTION

Join this vibrant and active shopping center with Walmart, Petco, Staples, Anytime Fitness and Navigant Bank. Nice storefront façades, easy highway access and plenty of storefront parking.

## **RETAILER MAP**