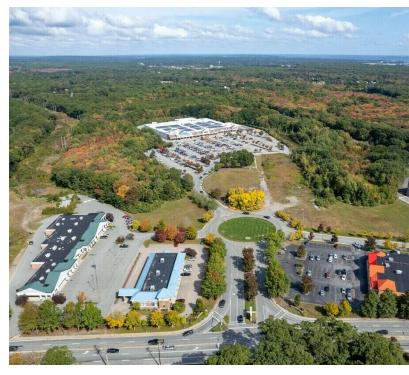

#### **LOCATION DESCRIPTION**

Wickford Junction Shopping Center is strategically located directly at a signalized intersection on Ten Rod Road (RT 102) with great highway access from exit 3A off of busy RT 4. Wickford Junction shopping center is a Walmart anchored center adjacent to an Amtrak transportation hub catering to South County. There is dense traffic and strong income within the trade area.

#### **PROPERTY HIGHLIGHTS**

- · Walmart Anchored Shopping Center
- Area Retailers Include Stop & Shop, Home Depot, Starbucks, and Wendy's
- Located at a Traffic Light
- · Plenty of Parking, Dense Traffic and Strong Incomes
- Various Floor Plans to Choose From
- End Cap Space Available

## **ADDITIONAL PHOTOS**