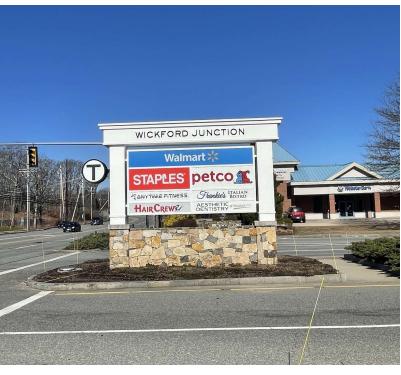

## **RETAILER MAP**

#### **PROPERTY HIGHLIGHTS**

- · Walmart Anchored Shopping Center
- Area Retailers Include Stop & Shop, Home Depot, Starbucks, and Wendy's
- Located at a Traffic Light
- · Plenty of Parking, Dense Traffic and Strong Incomes
- Various Floor Plans to Choose From
- End Cap Space Available