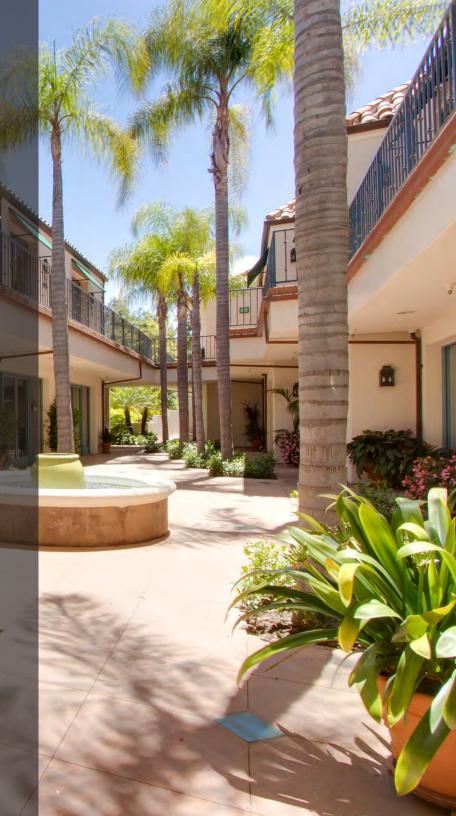

## PROPERTY DETAILS

550 SILVER SPUR ROAD is a Mediterranean style, 3-story office building consisting of approximately ± 24,997 square feet and features elegant lobbies with balconies, tranquil fountains, and an inviting outdoor courtyard. The property is located on the Palos Verdes Peninsula, a 26-mile area with a current population of approximately 86,412 and renowned for its superb demographics, strong school systems, and luxury homes.