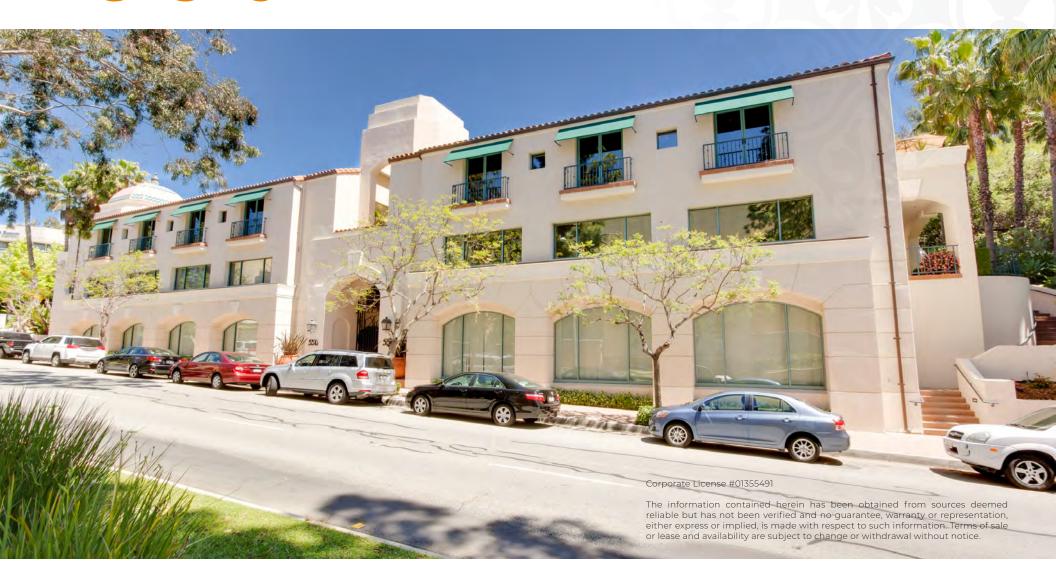

## PROPERTY DETAILS

550 SILVER SPUR ROAD is a Mediterranean style, 3-story office building consisting of approximately ± 24,997 square feet and features elegant lobbies with balconies, tranquil fountains, and an inviting outdoor courtyard. The property is located on the Palos Verdes Peninsula, a 26-mile area with a current population of approximately 86,412 and renowned for its superb demographics, strong school systems, and luxury homes.