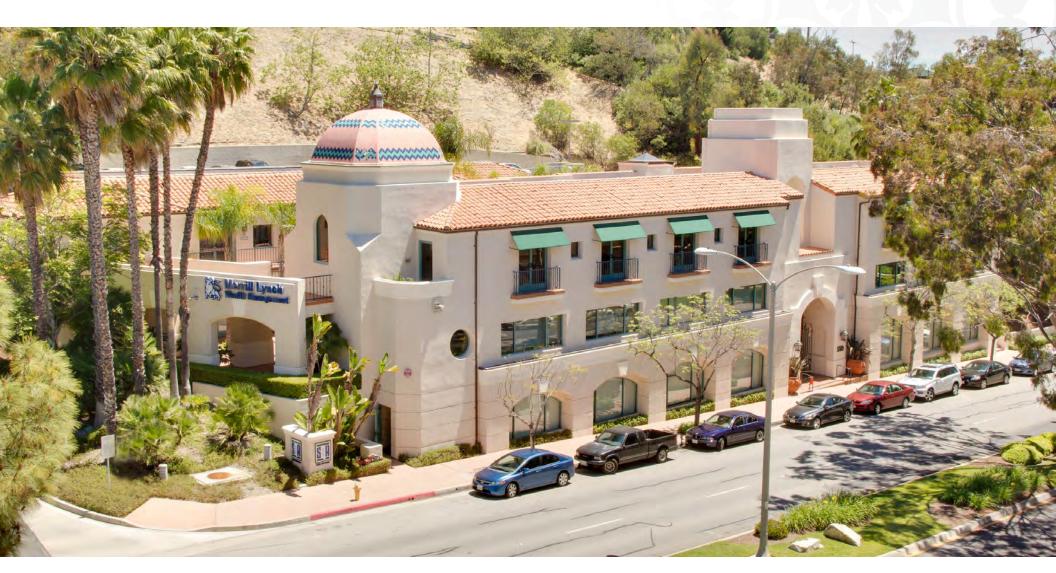

## PROPERTY DETAILS

550 SILVER SPUR ROAD is a Mediterranean style, 3-story office building consisting of approximately ± 24,997 square feet and features elegant lobbies with balconies, tranquil fountains, and an inviting outdoor courtyard. The property is located on the Palos Verdes Peninsula, a 26-mile area with a current population of approximately 86,412 and renowned for its superb demographics, strong school systems, and luxury homes.

The Property is located in a planned retail commercial district known as Peninsula Center, which contains six professional office and medical buildings. Nestled amongst the Rolling Hills Estates, the building is conveniently located across from both the Peninsula Shopping Center and Promenade on the Peninsula. These upscale open-air shopping destinations offer tenants the ultimate convenience with immediate walkable amenities.

**PROPERTY TYPE:** Office Building

**STORIES:** 3 Floors

YEAR BUILT: 1993

**BUILDING AREA:** ± 24,997

**LOT SIZE:** ± 511,311 SF (11.74 Acres)

**ZONING:** RPCP

**PARCEL #s:** 7586-028-015, -016, -017, -018

**PARKING SPACES:** ± 62 Stalls