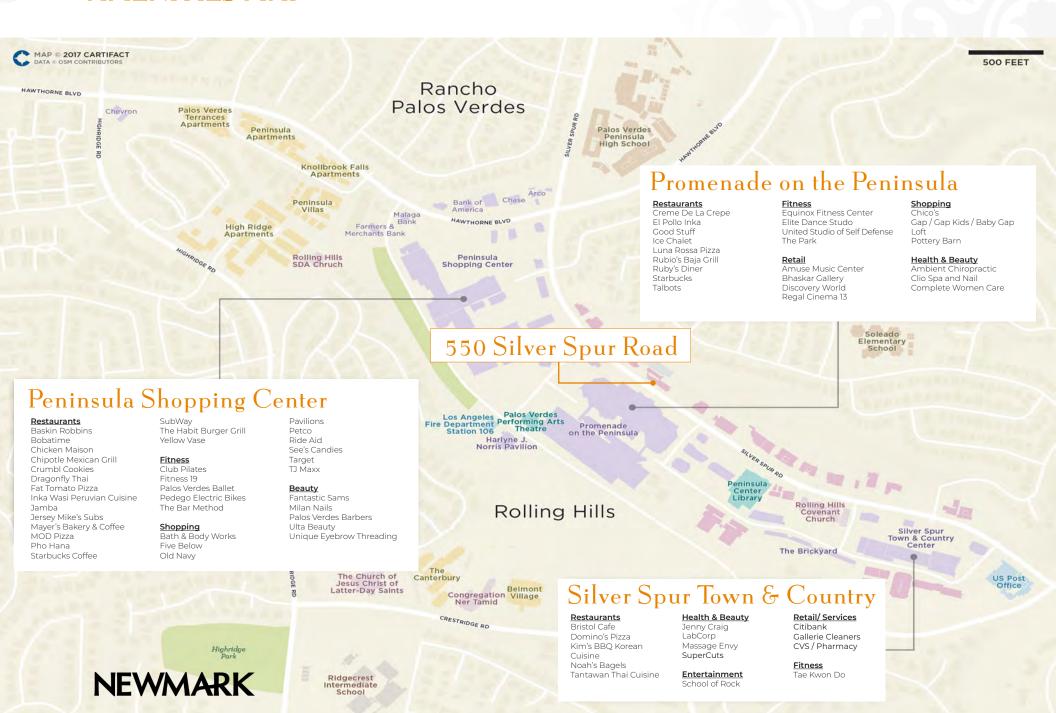

The Property is located in a planned retail commercial district known as Peninsula Center, which contains six professional office and medical buildings. Nestled amongst the Rolling Hills Estates, the building is conveniently located across from both the Peninsula Shopping Center and Promenade on the Peninsula. These upscale open-air shopping destinations offer tenants the ultimate convenience with immediate walkable amenities.

#### **AMENITIES MAP**

FOR LEASE