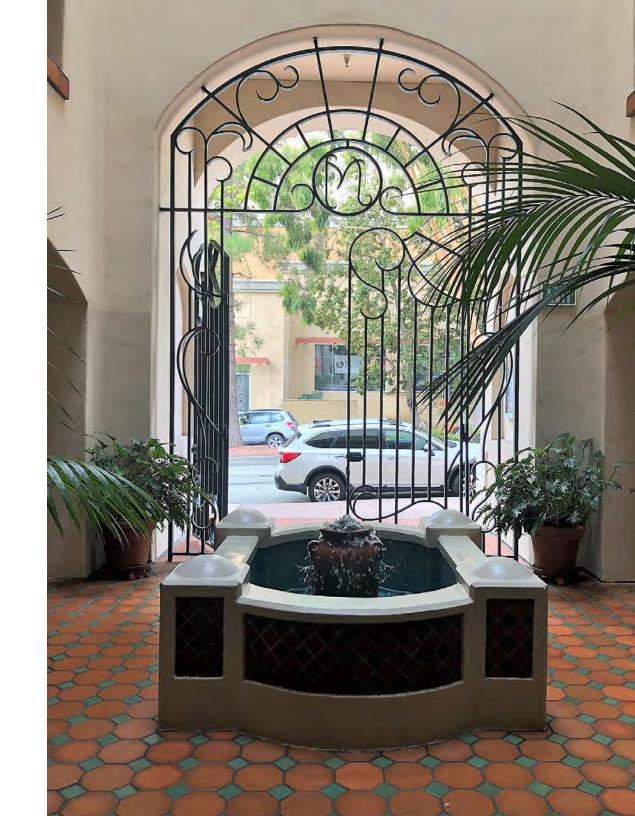

## PROPERTY DETAILS

550 SILVER SPUR ROAD is a Mediterranean style, 3-story office building consisting of approximately ± 24,997 square feet and features elegant lobbies with balconies, tranquil fountains, and an inviting outdoor courtyard. The property is located on the Palos Verdes Peninsula, a 26-mile area with a current population of approximately 86,412 and renowned for its superb demographics, strong school systems, and luxury homes.