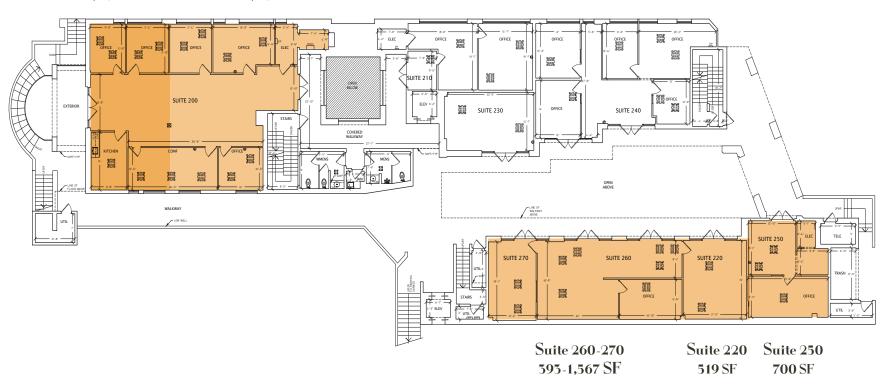

### LEASE AVAILABILITY

| SECOND FLOOR  |                  |        | CLICK<br>FLOOR<br>PLAN |
|---------------|------------------|--------|------------------------|
| SUITE 200A:   | 1,807 SF         | Vacant |                        |
| SUITE 200B:   | 1,343 SF         | Vacant |                        |
| Contiguous:   | 3,150 SF         |        |                        |
| SUITE 220     | 519 SF           | Vacant |                        |
| SUITE 250:    | 700 SF           | Vacant |                        |
| SUITE 260-270 | 393-<br>1,567 SF | Vacant |                        |
| Contiguous:   | 2,786 SF         |        |                        |

### SECOND FLOOR

Suite 200B | 1,343 SF | Suite 200A | 1,807 SF

Total 2,786 SF