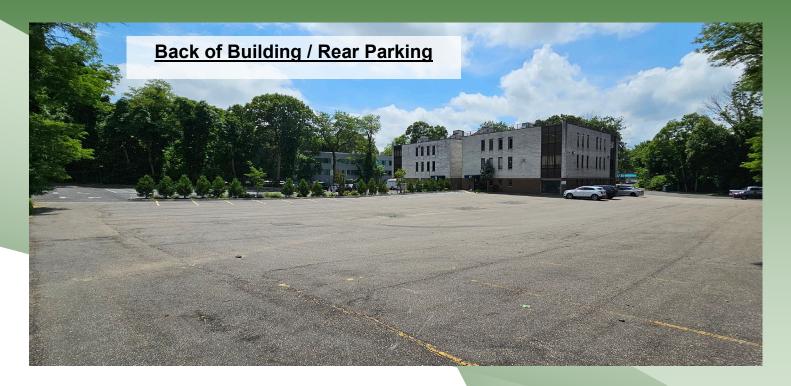

# For Lease | Office/Medical Suite 517 Route 111, Hauppauge, NY

| Building Size:  | 13,500 sf ±                                        |
|-----------------|----------------------------------------------------|
| Available Size: | 1,334 sf $\pm$ (1 <sup>st</sup> Floor – Suite 102) |
| Lot Size:       | 1.05 acres ±                                       |
| Parking:        | ± 75 spaces                                        |
| Loss Factor     | 15%                                                |