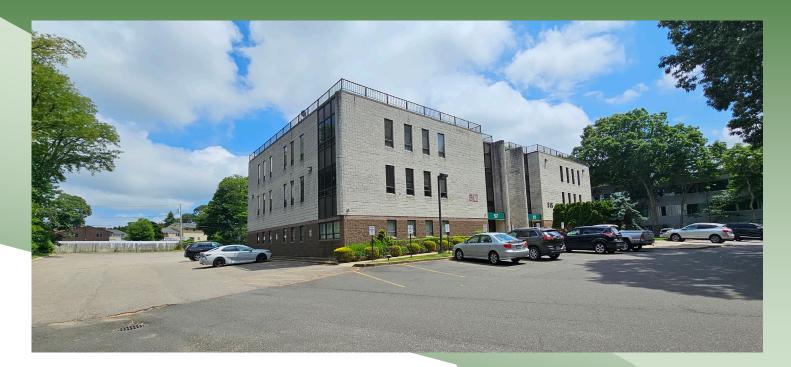

# For Lease | Office/Medical Suite 517 Route 111, Hauppauge, NY

| Building Size:  | 13,500 sf ±                                        |
|-----------------|----------------------------------------------------|
| Available Size: | 1,334 sf $\pm$ (1 <sup>st</sup> Floor – Suite 102) |
| Lot Size:       | 1.05 acres ±                                       |
| Parking:        | ± 75 spaces                                        |
| Loss Factor     | 15%                                                |

### • MEDICAL USE PERMITTED

- Off Exit 56 of Long Island Expressway
- Recently Renovated

REALTY SERVICES LLC 201 Moreland Road, Ste 4, Hauppauge, NY 11788 (631) 770-0700 ~ info@metrorealtyservices.com www.metrorealtyservices.com