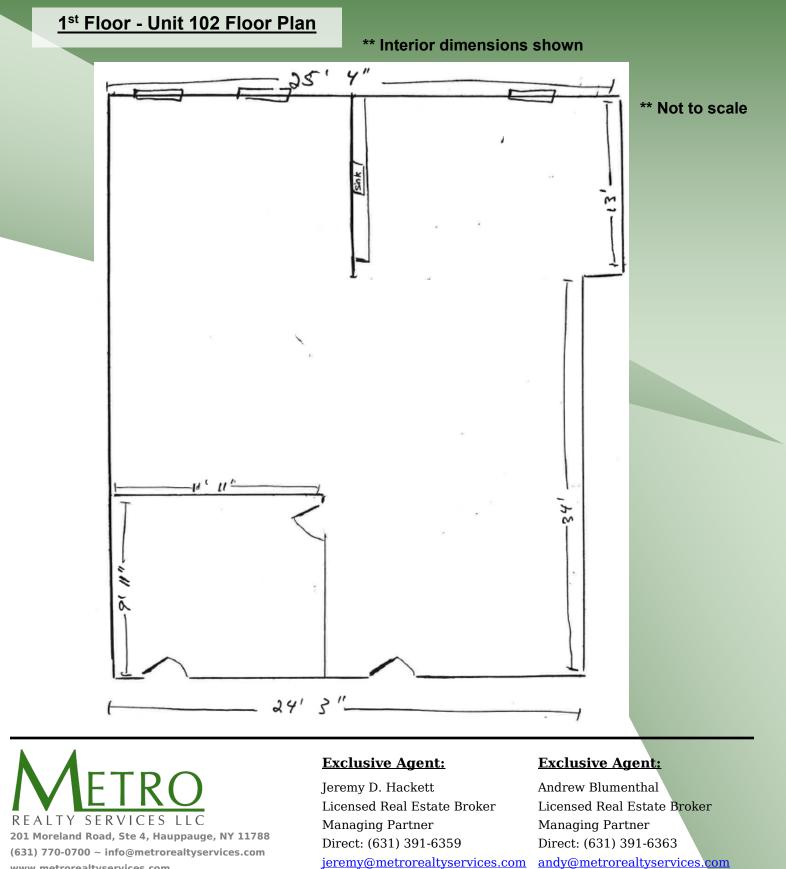

# For Lease | Office/Medical Suite 517 Route 111, Hauppauge, NY

| Building Size:  | 13,500 sf ±                                        |
|-----------------|----------------------------------------------------|
| Available Size: | 1,334 sf $\pm$ (1 <sup>st</sup> Floor – Suite 102) |
| Lot Size:       | 1.05 acres ±                                       |
| Parking:        | ± 75 spaces                                        |
| Loss Factor     | 15%                                                |

#### **Exclusive Agent:**

Jeremy D. Hackett Licensed Real Estate Broker Managing Partner Direct: (631) 391-6359 jeremy@metrorealtyservices.com

### **Exclusive Agent:**

Andrew Blumenthal Licensed Real Estate Broker Managing Partner Direct: (631) 391-6363 andy@metrorealtyservices.com

All information submitted is subject to errors, omissions, change of price or rental, change of other terms and conditions, prior sale, lease, financing or withdrawal without notice. All areas and dimensions are approximate. This advertisement does not suggest that the broker has a listing on this property or properties or that any property is currently available.