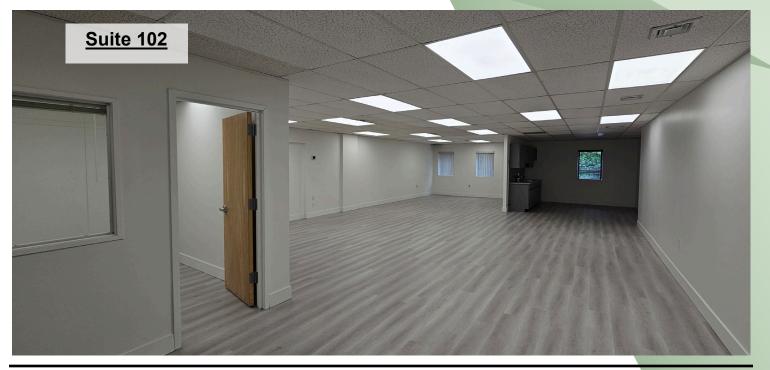

# For Lease | Office/Medical Suite 517 Route 111, Hauppauge, NY

| Building Size:  | 13,500 sf ±                                        |
|-----------------|----------------------------------------------------|
| Available Size: | 1,334 sf $\pm$ (1 <sup>st</sup> Floor – Suite 102) |
| Lot Size:       | 1.05 acres ±                                       |
| Parking:        | ± 75 spaces                                        |
| Loss Factor     | 15%                                                |