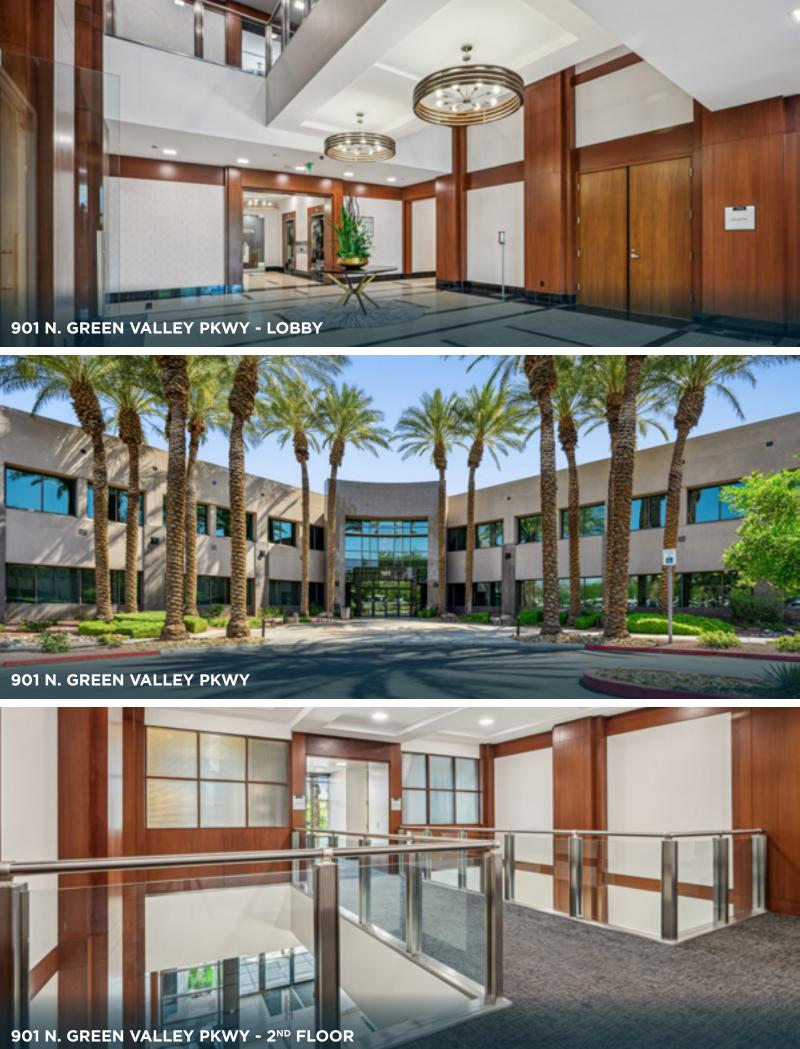

## **1301 N GREEN VALLEY PARKWAY**

Type: Class B

**Total SF:** ±35,908 SF

Amenities: (24)

**Total SF:** ±46,737 SF

2240 CORPORATE CIRCLE

1401 N. GREEN VALLEY PKWY

901 N. GREEN VALLEY PKWY - LOBBY

NEXUS AT GREEN VALLEY CORPORATE

1401 N. GREEN VALLEY PKWY - LOBBY

2230 CORPORATE CIRCLE