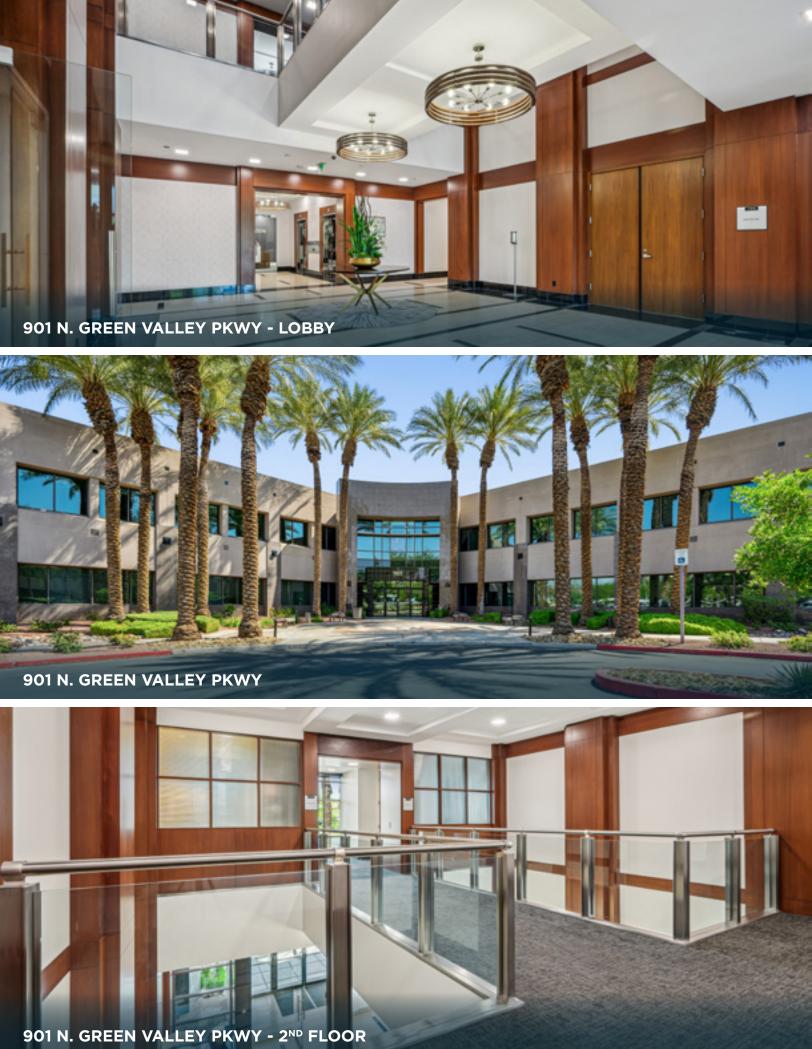

## **1301 N GREEN VALLEY PARKWAY**

Type: Class B

**Total SF:** ±35,908 SF

Amenities: (24)

**Total SF:** ±46,737 SF

2240 CORPORATE CIRCLE

1401 N. GREEN VALLEY PKWY

901 N. GREEN VALLEY PKWY - LOBBY