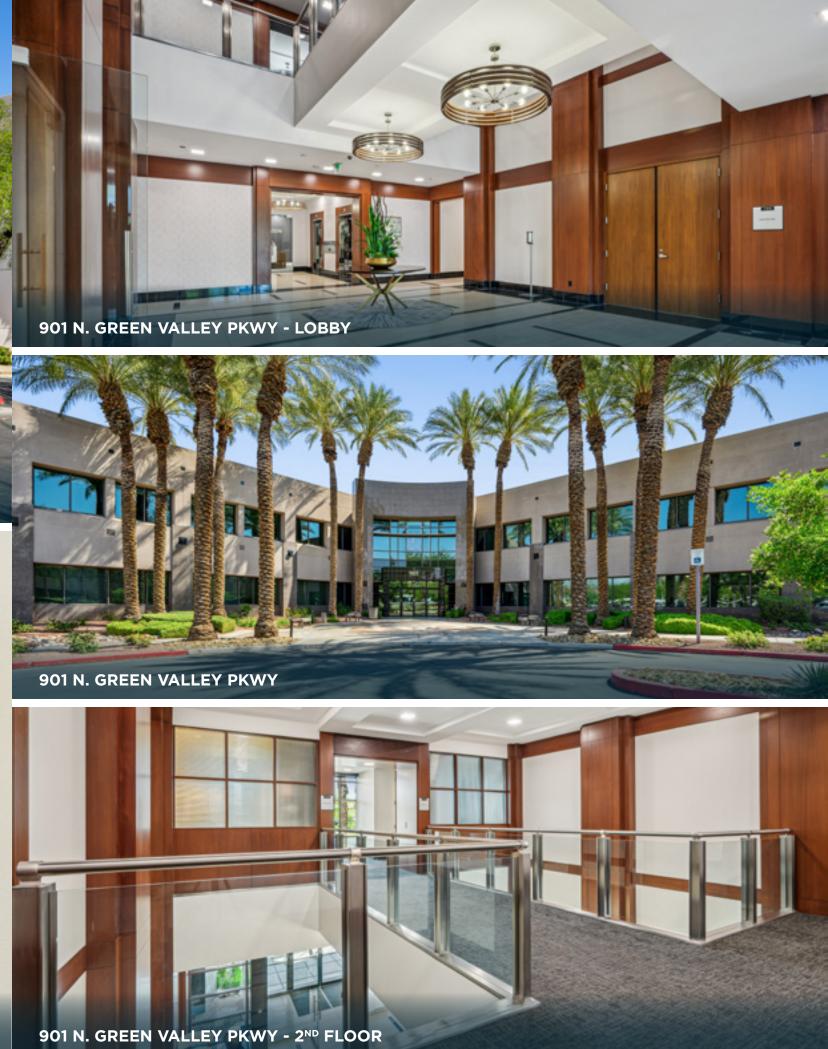

## **1301 N GREEN VALLEY PARKWAY**

Type: Class B

**Total SF:** ±35,908 SF

Amenities: (24)

**Total SF:** ±46,737 SF

2240 CORPORATE CIRCLE

1401 N. GREEN VALLEY PKWY

901 N. GREEN VALLEY PKWY - LOBBY