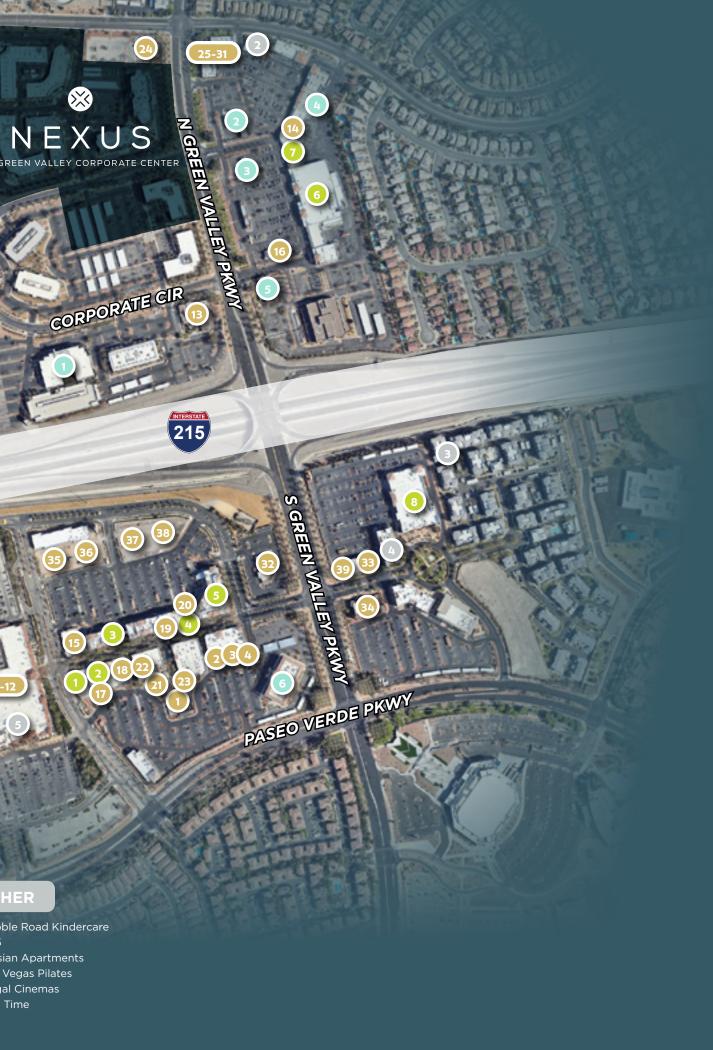

#### RESTAURANTS

- Lucille's Smokehouse
- Ben & Jerry's
- Crazy Pita
- Shake Shack
- Tides Oyster Bar
- 6. Capriotti's Sandwich Shop
- Tony's Slice House
- Borracha 8
- Fatburger
- 10. Pizza Rock
- 11. Hanks Fine Steaks
- 12. Bottiglia Cucina
- 13. Claim Jumper Restaurant
- 14. The Cracked Egg
- 15. Echo & Rig
- 16. Wendy's
- 17. Balboa Pizza
- 18. Rachel's Kitchen
- 19. The Local
- 20. Coffee Bean and Tea

- 21. King's Fish House
- 22. Me Gusta Tacos
- 23. PKWY Tavern
- 24. Sammys Restaurant & Bar
- 25. Starbucks
- 26. Cinnaholic
- 27. Jamba Juice
- 28. Houston TX Hot Chicken
- 29. Rubio's Coastal Grill
- 30. TOGO's Sandwiches
- 31. Pizza Hut
- 32. PF Changs
- 33. Settebello Pizza
- 34. Cheesecake Factory
- 35. Ichiban
  - 36. Ruby's Shake Shop
  - 37. North Italia
  - 38. Flower Child
  - 39. Cantina Tequila
- 8. Whole Foods

#### RETAIL

Anthropologie

1

- 2. Gianna Christine Salon
- 3. LuluLemon
- 4. Bath & Body Works
- REI
- 6. Smith's
- 7. The UPS Store

#### BANK

- First Citizens
- Bank of America
- Wells Fargo

6. Umpqua

- Chase
  - Nevada State Bank

#### OTHER

Pebble Road Kindercare

NEXUS

AT GREEN VALLEY CORPORATE CENTER

CORPORATE CL

215

- F45 2.
- Elysian Apartments
- Las Vegas Pilates
- 5. Regal Cinemas
- 6. Life Time

1301 N. GREEN VALLEY PKWY - ELEVATORS