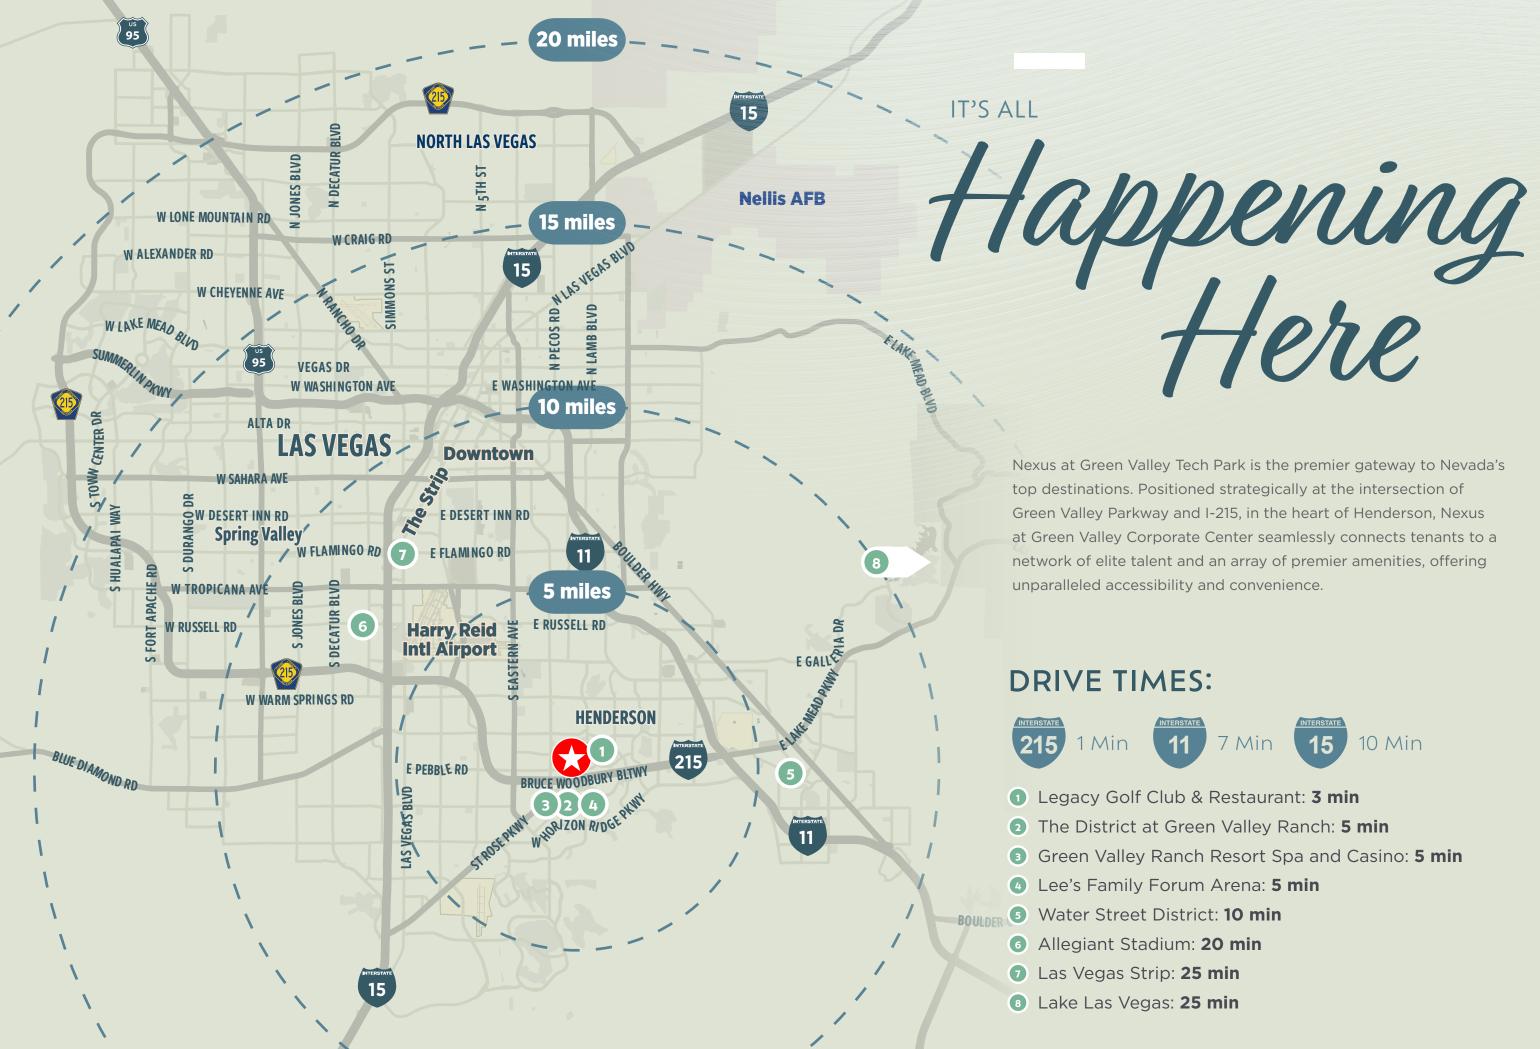

## **CLOSE TO THE**

Action,

FAR FROM THE FAR FROM THE

Henderson stands out among Nevada's rapidly expanding master-planned communities for its exceptional quality of life, which rates as one of the highest in the nation. With its excellent infrastructure, and access to world-class amenities, Henderson has emerged as a sought-after destination, attracting elite talent from across the globe.

1301 N. GREEN VALLEY PKWY

1

З

Over the past decade, Henderson has transformed into a dynamic economic center, driven by its outstanding quality of life and favorable tax incentives. This contemporary "boom town" now draws over 6,000 newcomers each month, making it one of the fastest-growing cities in the nation.

# **RECENT STATE RANKINGS**

STATE FOR JOB GROWTH IN THE U.S. U.S. Bureau of Labor Statistics (June 2020 vs June 2022)

**BEST STATE FOR INFRASTRUCTURE** U.S. News & World Report (2021)

FASTEST GROWING STATE Census Bureau (2020)