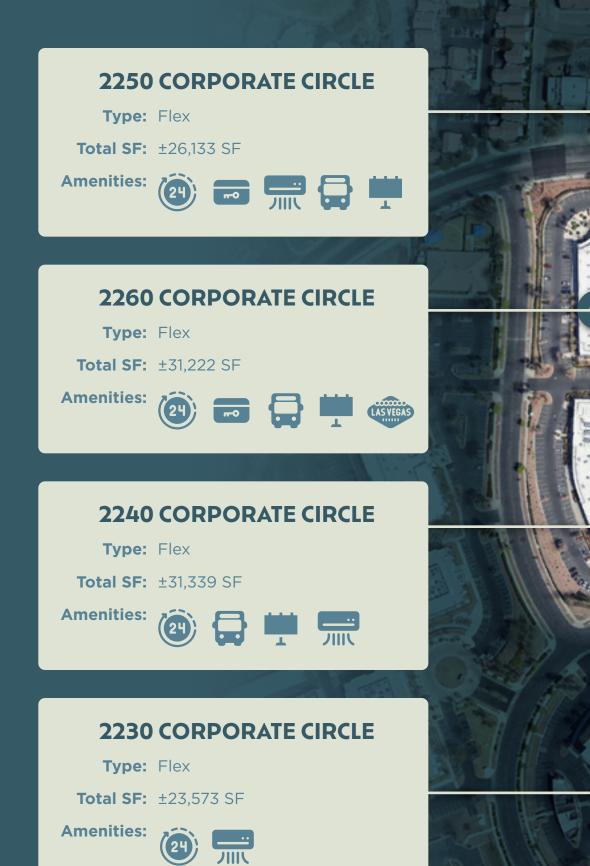

# **CLICK TO VIEW AVAILABILITIES**

# **1401 N GREEN VALLEY PARKWAY**

Type: Class B

**Total SF:** ±37,792 SF

Amenities:

## **1301 N GREEN VALLEY PARKWAY**

Type: Class B

**Total SF:** ±35,908 SF

Amenities: (24)

**Total SF:** ±46,737 SF

2240 CORPORATE CIRCLE

1401 N. GREEN VALLEY PKWY

901 N. GREEN VALLEY PKWY - LOBBY