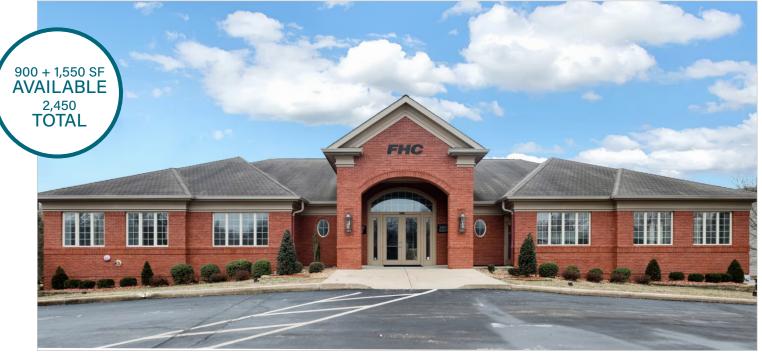

### LEASE PRICE: \$20.00/SF Full Service

PRICE DOES NOT INCLUDE JANITORIAL

Two rare vacancies in Class A, all brick, 2 story office building with high design interiors located off Hwy I-70.

GROUND LEVEL SUITE: 900-2,450SF

High visibility. Easy Access.

Building SF: 11,698 Parking Spaces: 49

CONTACT: Joi Niedner - 314.304.4900 joi@mckelveyproperties.com

SUITES