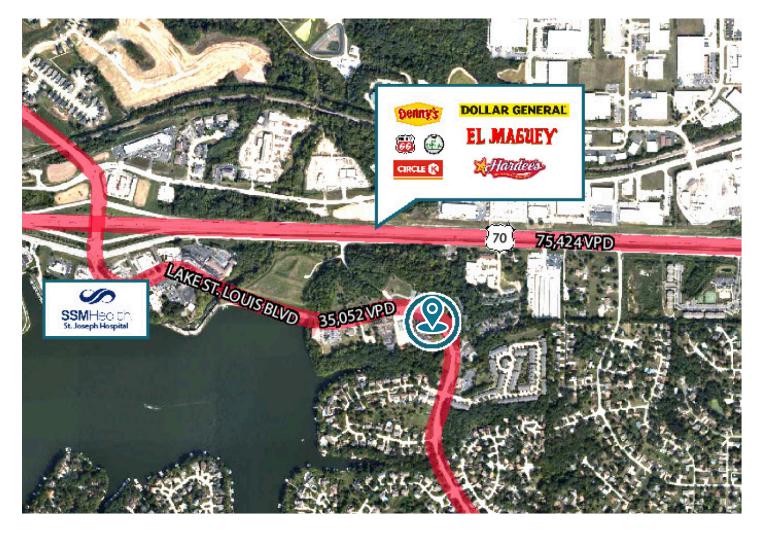

High visibility. Easy Access.

Building SF: 11,698 Parking Spaces: 49

CONTACT: Joi Niedner - 314.304.4900 joi@mckelveyproperties.com

SUITES