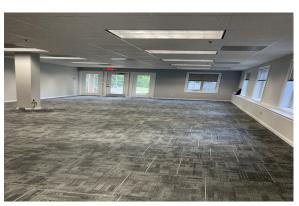

### LEASE PRICE: \$20.00/SF Full Service

PRICE DOES NOT INCLUDE JANITORIAL

Two rare vacancies in Class A, all brick, 2 story office building with high design interiors located off Hwy I-70.

GROUND LEVEL SUITE: 900-2,450SF

On this property you'll find a break room and upscale kitchen on each floor. Lovely trees and lawns surround the property.

Ground level suites feature private entrances.

Fully equipped with ADA bathrooms, fully sprinklered, and up to date with Charter and Century Link Fiber, this property is ready for any office need.