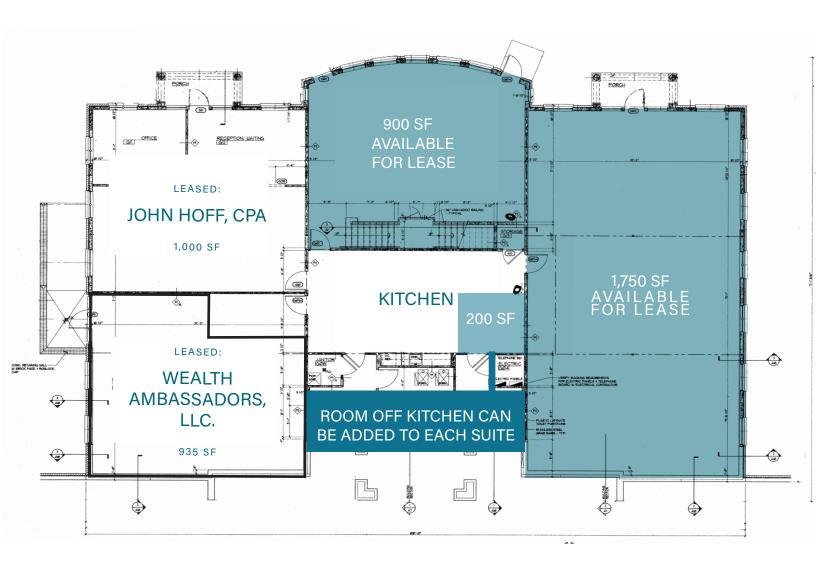

operties.com















### LEASE PRICE: \$20.00/SF Full Service

PRICE DOES NOT INCLUDE JANITORIAL



Two rare vacancies in Class A, all brick, 2 story office building with high design interiors located off Hwy I-70.

GROUND LEVEL SUITE: 900-2,450SF

On this property you'll find a break room and upscale kitchen on each floor. Lovely trees and lawns surround the property.

Ground level suites feature private entrances.

Fully equipped with ADA bathrooms, fully sprinklered, and up to date with Charter and Century Link Fiber, this property is ready for any office need.

High visibility. Easy Access.

Building SF: 11,698 Parking Spaces: 49

CONTACT: Joi Niedner - 314.304.4900 joi@mckelveyproperties.com



SUITES





#### **COMMON AREAS**



















#### FLOOR PLAN: GROUND FLOOR









#### NEWLY LEASED: BRODY ALLEN EXTERIOR











| DEMOGRAPHICS      | 1 MILE   | 3 MILES  | 5 MILES  |
|-------------------|----------|----------|----------|
| POPULATION        | 5,832    | 52,627   | 138,181  |
| HOUSEHOLDS        | 2,298    | 19,737   | 49,937   |
| AVERAGE HH INCOME | \$82,550 | \$91,445 | \$95,359 |