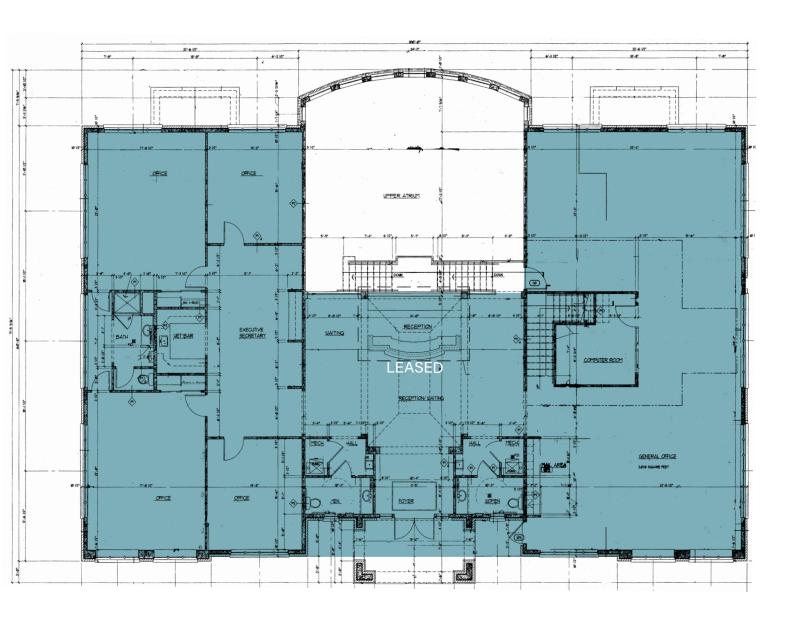

.00/SF Full Service

PRICE DOES NOT INCLUDE JANITORIAL



Two rare vacancies in Class A, all brick, 2 story office building with high design interiors located off Hwy I-70.

GROUND LEVEL SUITE: 900-2,450SF

On this property you'll find a break room and upscale kitchen on each floor. Lovely trees and lawns surround the property.

Ground level suites feature private entrances.

Fully equipped with ADA bathrooms, fully sprinklered, and up to date with Charter and Century Link Fiber, this property is ready for any office need.

High visibility. Easy Access.

Building SF: 11,698 Parking Spaces: 49

CONTACT: Joi Niedner - 314.304.4900 joi@mckelveyproperties.com



SUITES





#### **COMMON AREAS**



















#### FLOOR PLAN: GROUND FLOOR









#### NEWLY LEASED: BRODY ALLEN EXTERIOR











| DEMOGRAPHICS      | 1 MILE   | 3 MILES  | 5 MILES  |
|-------------------|----------|----------|----------|
| POPULATION        | 5,832    | 52,627   | 138,181  |
| HOUSEHOLDS        | 2,298    | 19,737   | 49,937   |
| AVERAGE HH INCOME | \$82,550 | \$91,445 | \$95,359 |