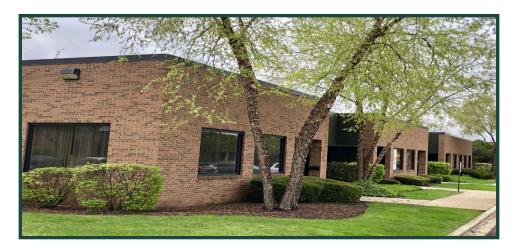

## 245 W. Roosevelt Road, Building 7, Unit 48 West Chicago, Illinois

# FOR LEASE 3,700 SF

#### **Building Specifications**

| Available Size:     | 3,700 Square Feet          |
|---------------------|----------------------------|
| Building Size:      | 19,140 Square Feet         |
| Office:             | 50%                        |
| Loading:            | 1 Exterior Dock            |
| Heat:               | Gas                        |
| Real Estate Taxes:  | Included with Current Stop |
| Operating Expenses: | Included with Current Stop |