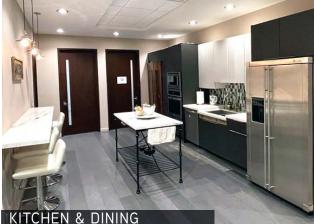

Abundant natural light from floor-to-ceiling windows and three private balconies

High-quality interior featuring a full kitchen with dine-in seating, private restrooms, high ceilings, conference room, upscale lighting and outdoor seating

## **EFFICIENT LAYOUT BUILT OUT**

8 Perimeter Offices

Lobby

Reception

Fully Equipped Kitchen

Conference Room

Copier Room

Storage Room