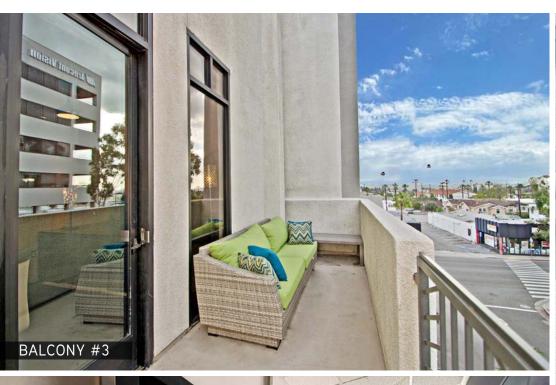

Abundant natural light from floor-to-ceiling windows and three private balconies

High-quality interior featuring a full kitchen with dine-in seating, private restrooms, high ceilings, conference room, upscale lighting and outdoor seating

Two Restrooms

Three Balconies