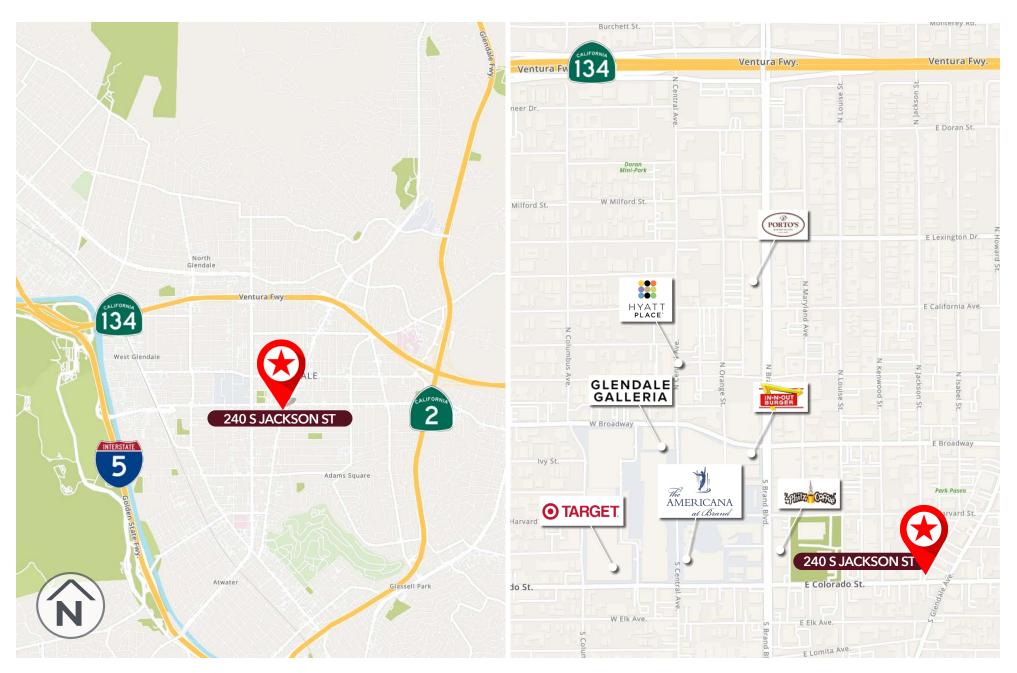

### **MAP LOCATION**

### THE AMERICANA AT BRAND

is a one-of-a-kind destination that offers a remarkable blend of shopping, restaurants, activities, movies, and entertainment. Located just a short drive away from Downtown Los Angeles and Hollywood, The Americana at Brand enjoys a unique and advantageous location. Situated in close proximity to these iconic destinations, The Americana at Brand serves as a convenient center for both locals and tourists alike.

is a large three-story regional shopping center and office complex located in downtown Glendale, California, United States. Opened in 1976 with 1.6 million square feet of retail space, it is the third largest mall in Los Angeles County.

### **DOWNTOWN GLENDALE**

in the heart of the fourth largest city in Los Angeles, along the Brand Boulevard corridor, lies the thriving district known as Downtown Glendale. Community includes The Americana at Brand, Glendale Galleria, Alex Theatre, Glendale Arts, City of Glendale, Glendale Economic Development Corporation and beyond.