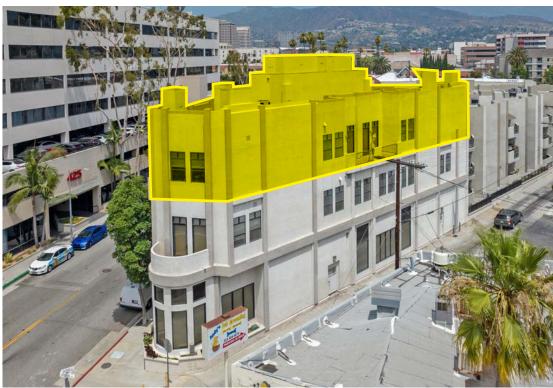

# FOR SALE 240 S JACKSON ST, SUITE 310 GLENDALE • CA • 91205

Lee & Associates - Pasadena is pleased to present for sale 240 S. Jackson Street, Suite 310 office condo in Downtown Glendale zoned for professional office or medical office use. Don't miss this rare opportunity to own a highly efficient and well-positioned top floor office condo that includes outdoor balconies and full-sized kitchen. Ideal for any owner-user who wants turnkey space in the heart of Downtown Glendale.

| CONDO SIZE        |                    |
|-------------------|--------------------|
| Top Floor:        | ±4,263 SF          |
|                   |                    |
| Asking Price      | \$2,100,000        |
| Price/SF          | \$492.61           |
| Total Building SF | ±10,917            |
| Year Built        | 2010               |
| Parking           | 11 reserved spaces |
| BOA/Mo.           | \$1,546            |
| Zoning            | DSP/EB             |
| APN               | 5642-009-064       |