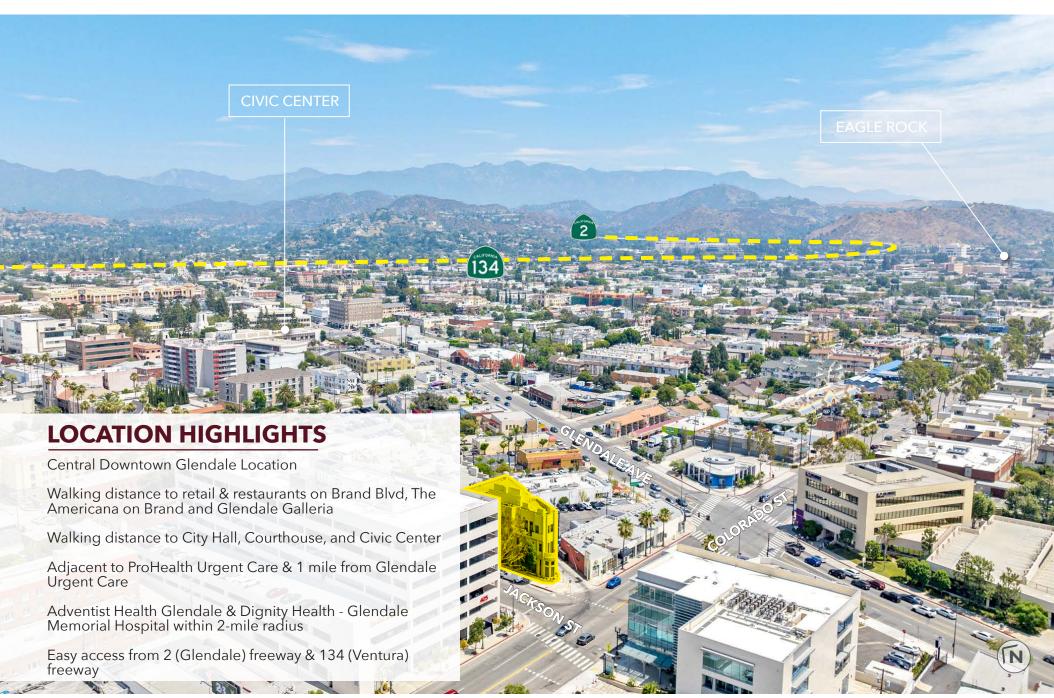

# FOR SALE 240 S JACKSON ST, SUITE 310 GLENDALE • CA • 91205

Lee & Associates - Pasadena is pleased to present for sale 240 S. Jackson Street, Suite 310 office condo in Downtown Glendale zoned for professional office or medical office use. Don't miss this rare opportunity to own a highly efficient and well-positioned top floor office condo that includes outdoor balconies and full-sized kitchen. Ideal for any owner-user who wants turnkey space in the heart of Downtown Glendale.

### **DOWNTOWN GLENDALE**

in the heart of the fourth largest city in Los Angeles, along the Brand Boulevard corridor, lies the thriving district known as Downtown Glendale. Community includes The Americana at Brand, Glendale Galleria, Alex Theatre, Glendale Arts, City of Glendale, Glendale Economic Development Corporation and beyond.