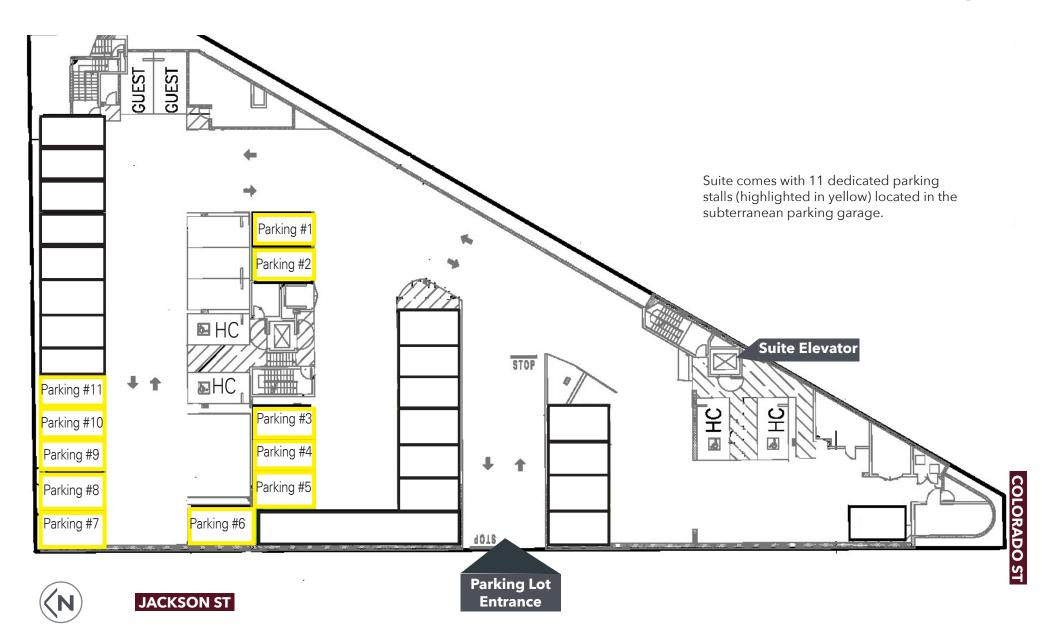

iconic destinations, The Americana at Brand serves as a convenient center for both locals and tourists alike.



is a large three-story regional shopping center and office complex located in downtown Glendale, California, United States. Opened in 1976 with 1.6 million square feet of retail space, it is the third largest mall in Los Angeles County.



### **DOWNTOWN GLENDALE**

in the heart of the fourth largest city in Los Angeles, along the Brand Boulevard corridor, lies the thriving district known as Downtown Glendale. Community includes The Americana at Brand, Glendale Galleria, Alex Theatre, Glendale Arts, City of Glendale, Glendale Economic Development Corporation and beyond.





### **≋ HARVARD**

### **PARCEL MAP & AERIAL LOCATION**









**JACKSON ST** 



### **PARKING MAP**







































# FOR SALE

240

S JACKSON ST, SUITE 310

GLENDALE • CA • 91205

240

© 2024 Lee & Associates, Inc. The information contained in this document has been obtained

from sources believed reliable. While Lee & Associates, Inc. does not doubt its accuracy, Lee & Associates, Inc. has not verified it and makes no guarantee, warranty or representation about it. It is your responsibility to independently confirm its accuracy and completeness. Any projections,

opinions, assumptions, estimates. or property boundary lines used are for example only and do not represent the current or future performance of the property. The value of this transaction

to you depends on tax and other factors which should be evaluated by your tax, financial and legal advisors. You and