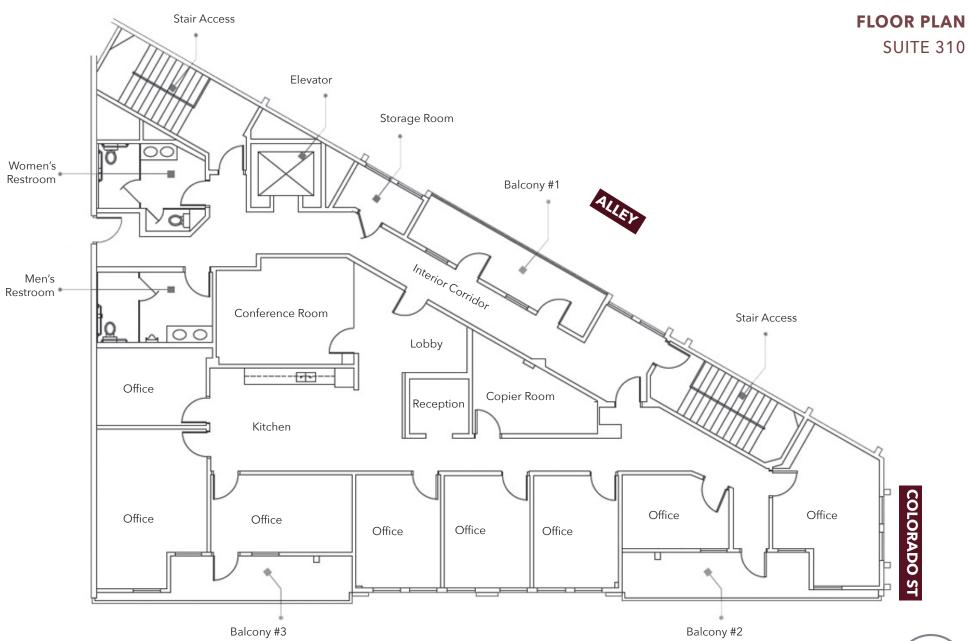

## **EFFICIENT LAYOUT BUILT OUT**

8 Perimeter Offices

Lobby

Reception

Fully Equipped Kitchen

Conference Room

Copier Room

Storage Room

Two Restrooms

Three Balconies