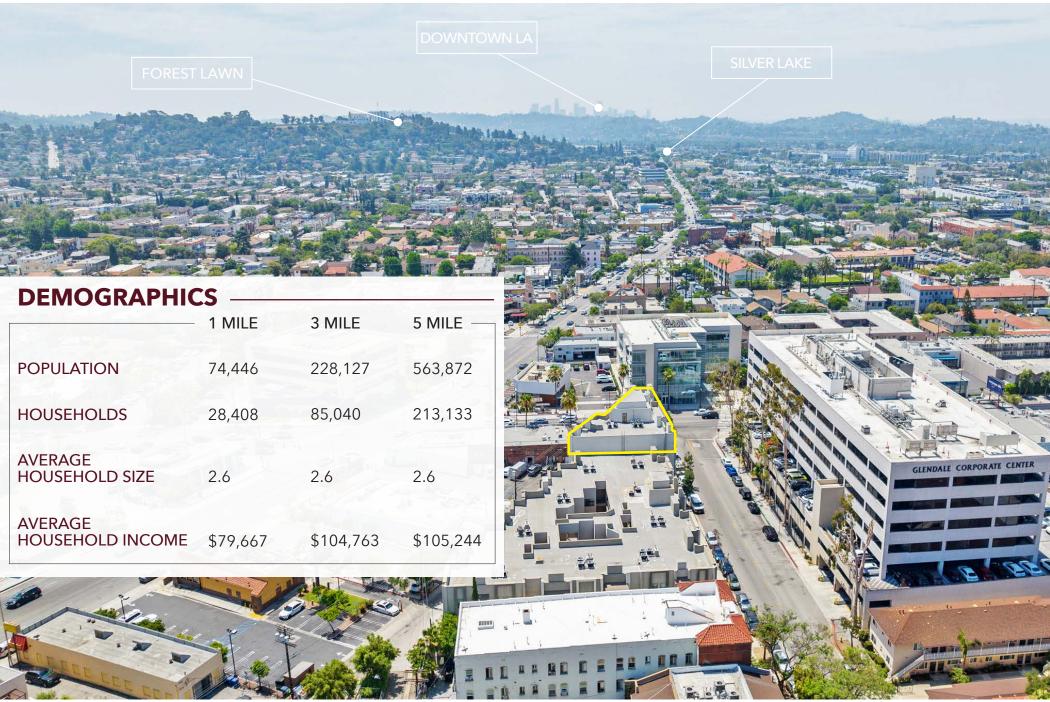

t Brand serves as a convenient center for both locals and tourists alike.



is a large three-story regional shopping center and office complex located in downtown Glendale, California, United States. Opened in 1976 with 1.6 million square feet of retail space, it is the third largest mall in Los Angeles County.



### **DOWNTOWN GLENDALE**

in the heart of the fourth largest city in Los Angeles, along the Brand Boulevard corridor, lies the thriving district known as Downtown Glendale. Community includes The Americana at Brand, Glendale Galleria, Alex Theatre, Glendale Arts, City of Glendale, Glendale Economic Development Corporation and beyond.





### **≋ HARVARD**

### **PARCEL MAP & AERIAL LOCATION**









**JACKSON ST** 



### **PARKING MAP**







































# FOR SALE

240

S JACKSON ST, SUITE 310

GLENDALE • CA • 91205

240

© 2024 Lee & Associates, Inc. The information contained in this document has been obtained

from sources believed reliable. While Lee & Associates, Inc. does not doubt its accuracy, Lee & Associates, Inc. has not verified it and makes no guarantee, warranty or representation about it. It is your responsibility to independently confirm its accuracy and completeness. Any projections,

opinions, assumptions, estimates. or property boundary lines used are for example only and do not represent the current or future performance of the property. The value of this transaction

to you depends on tax and other factors which should be evaluated by your tax, financial and legal advisors. You and your advisors should conduct a care