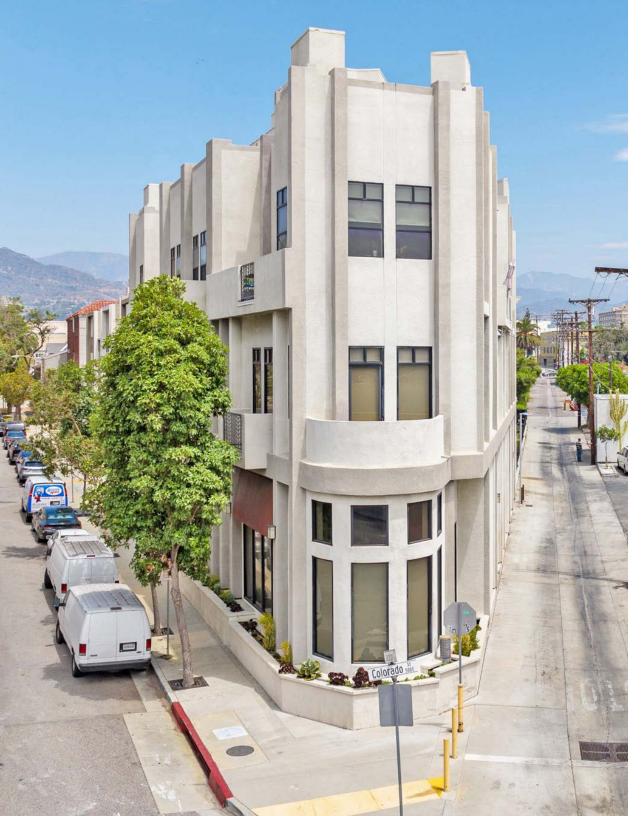

# FOR SALE 240 S JACKSON ST, SUITE 310 GLENDALE • CA • 91205

Lee & Associates - Pasadena is pleased to present for sale 240 S. Jackson Street, Suite 310 office condo in Downtown Glendale zoned for professional office or medical office use. Don't miss this rare opportunity to own a highly efficient and well-positioned top floor office condo that includes outdoor balconies and full-sized kitchen. Ideal for any owner-user who wants turnkey space in the heart of Downtown Glendale.