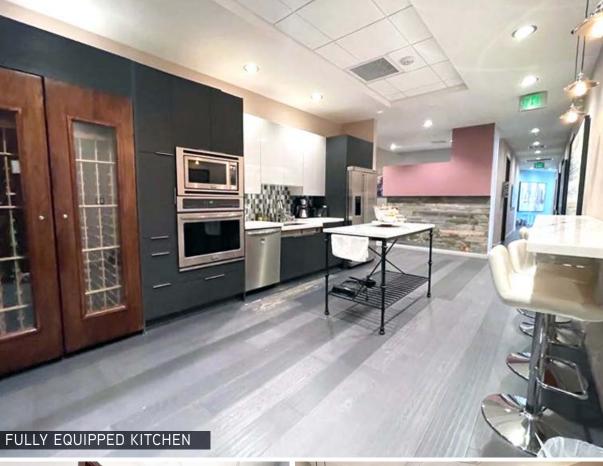

Abundant natural light from floor-to-ceiling windows and three private balconies

High-quality interior featuring a full kitchen with dine-in seating, private restrooms, high ceilings, conference room, upscale lighting and outdoor seating

## **EFFICIENT LAYOUT BUILT OUT**

8 Perimeter Offices

Lobby

Reception

Fully Equipped Kitchen

Conference Room

Copier Room

Storage Room