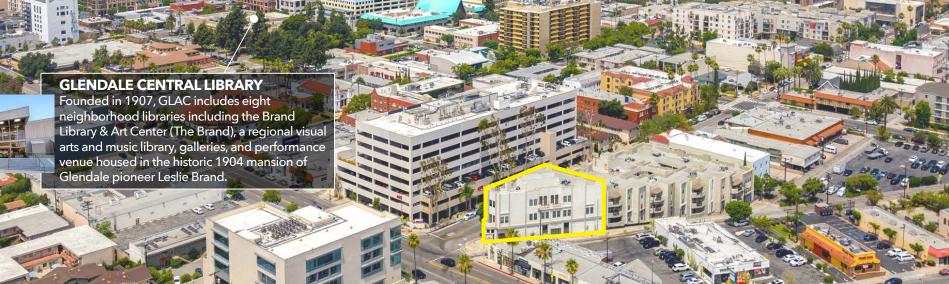

wood, The Americana at Brand enjoys a unique and advantageous location. Situated in close proximity to these iconic destinations, The Americana at Brand serves as a convenient center for both locals and tourists alike.



is a large three-story regional shopping center and office complex located in downtown Glendale, California, United States. Opened in 1976 with 1.6 million square feet of retail space, it is the third largest mall in Los Angeles County.



### **DOWNTOWN GLENDALE**

in the heart of the fourth largest city in Los Angeles, along the Brand Boulevard corridor, lies the thriving district known as Downtown Glendale. Community includes The Americana at Brand, Glendale Galleria, Alex Theatre, Glendale Arts, City of Glendale, Glendale Economic Development Corporation and beyond.





### **≋ HARVARD**

### **PARCEL MAP & AERIAL LOCATION**









**JACKSON ST** 



### **PARKING MAP**







































# FOR SALE

240

S JACKSON ST, SUITE 310

GLENDALE • CA • 91205

240

© 2024 Lee & Associates, Inc. The information contained in this document has been obtained

from sources believed reliable. While Lee & Associates, Inc. does not doubt its accuracy, Lee & Associates, Inc. has not verified it and makes no guarantee, warranty or representation about it. It is your responsibility to independently confirm its accuracy and completeness. Any projections,

opinions, assumptions, estimates. or property boundary lines used are for example only and do not represent the current or future performance of the property. The value of this transaction

to you