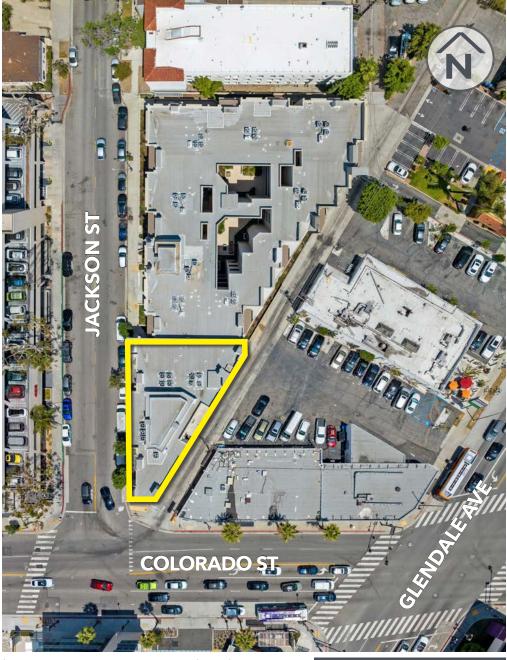

ocation. Situated in close proximity to these iconic destinations, The Americana at Brand serves as a convenient center for both locals and tourists alike.



is a large three-story regional shopping center and office complex located in downtown Glendale, California, United States. Opened in 1976 with 1.6 million square feet of retail space, it is the third largest mall in Los Angeles County.



### **DOWNTOWN GLENDALE**

in the heart of the fourth largest city in Los Angeles, along the Brand Boulevard corridor, lies the thriving district known as Downtown Glendale. Community includes The Americana at Brand, Glendale Galleria, Alex Theatre, Glendale Arts, City of Glendale, Glendale Economic Development Corporation and beyond.





### **≋ HARVARD**

### **PARCEL MAP & AERIAL LOCATION**









**JACKSON ST** 



### **PARKING MAP**







































# FOR SALE

240

S JACKSON ST, SUITE 310

GLENDALE • CA • 91205

240

© 2024 Lee & Associates, Inc. The information contained in this document has been obtained

from sources believed reliable. While Lee & Associates, Inc. does not doubt its accuracy, Lee & Associates, Inc. has not verified it and makes no guarantee, warranty or representation about it. It is your responsibility to independently confirm its accuracy and completeness. Any projections,

opinions, assumptions, estimates. or property boundary lines used are for example only and do not represent the current or future performance of the property. The value of this transaction

to you depends on tax and other factors which should be evaluated by y