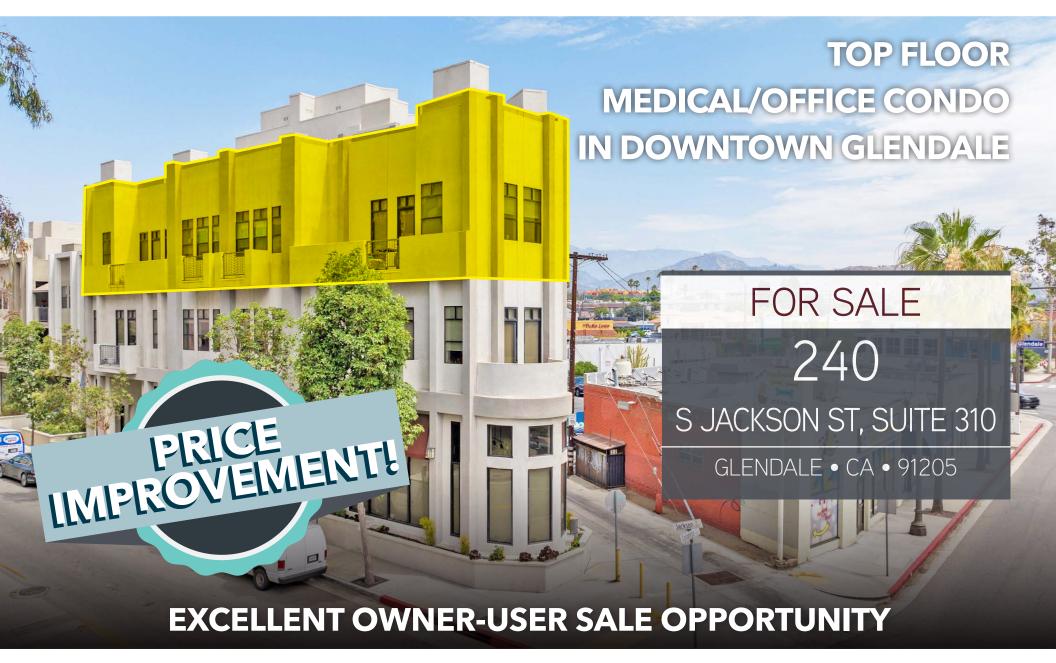

# FOR SALE 240 S JACKSON ST, SUITE 310 GLENDALE • CA • 91205

Lee & Associates - Pasadena is pleased to present for sale 240 S. Jackson Street, Suite 310 office condo in Downtown Glendale zoned for professional office or medical office use. Don't miss this rare opportunity to own a highly efficient and well-positioned top floor office condo that includes outdoor balconies and full-sized kitchen. Ideal for any owner-user who wants turnkey space in the heart of Downtown Glendale.

| CONDO SIZE        |                    |
|-------------------|--------------------|
| Top Floor:        | ±4,263 SF          |
|                   |                    |
| Asking Price      | \$2,100,000        |
| Price/SF          | \$492.61           |
| Total Building SF | ±10,917            |
| Year Built        | 2010               |
| Parking           | 11 reserved spaces |
| BOA/Mo.           | \$1,546            |
| Zoning            | DSP/EB             |
| APN               | 5642-009-064       |