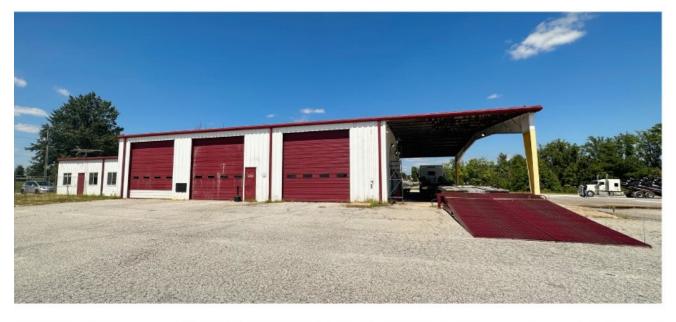

# PROPERTY DETAILS

**VPD:** 14,000+ on Hyatt St

**452 HYATT ST** Parcel ID: 081-00-00-011.003 City of Gaffney South Carolina 29341

- 9 acres
- 9,600sf service warehouse and office
- 5 roll-up doors (14x12ft)
- Industrial Zoning
- Fenced in & paved