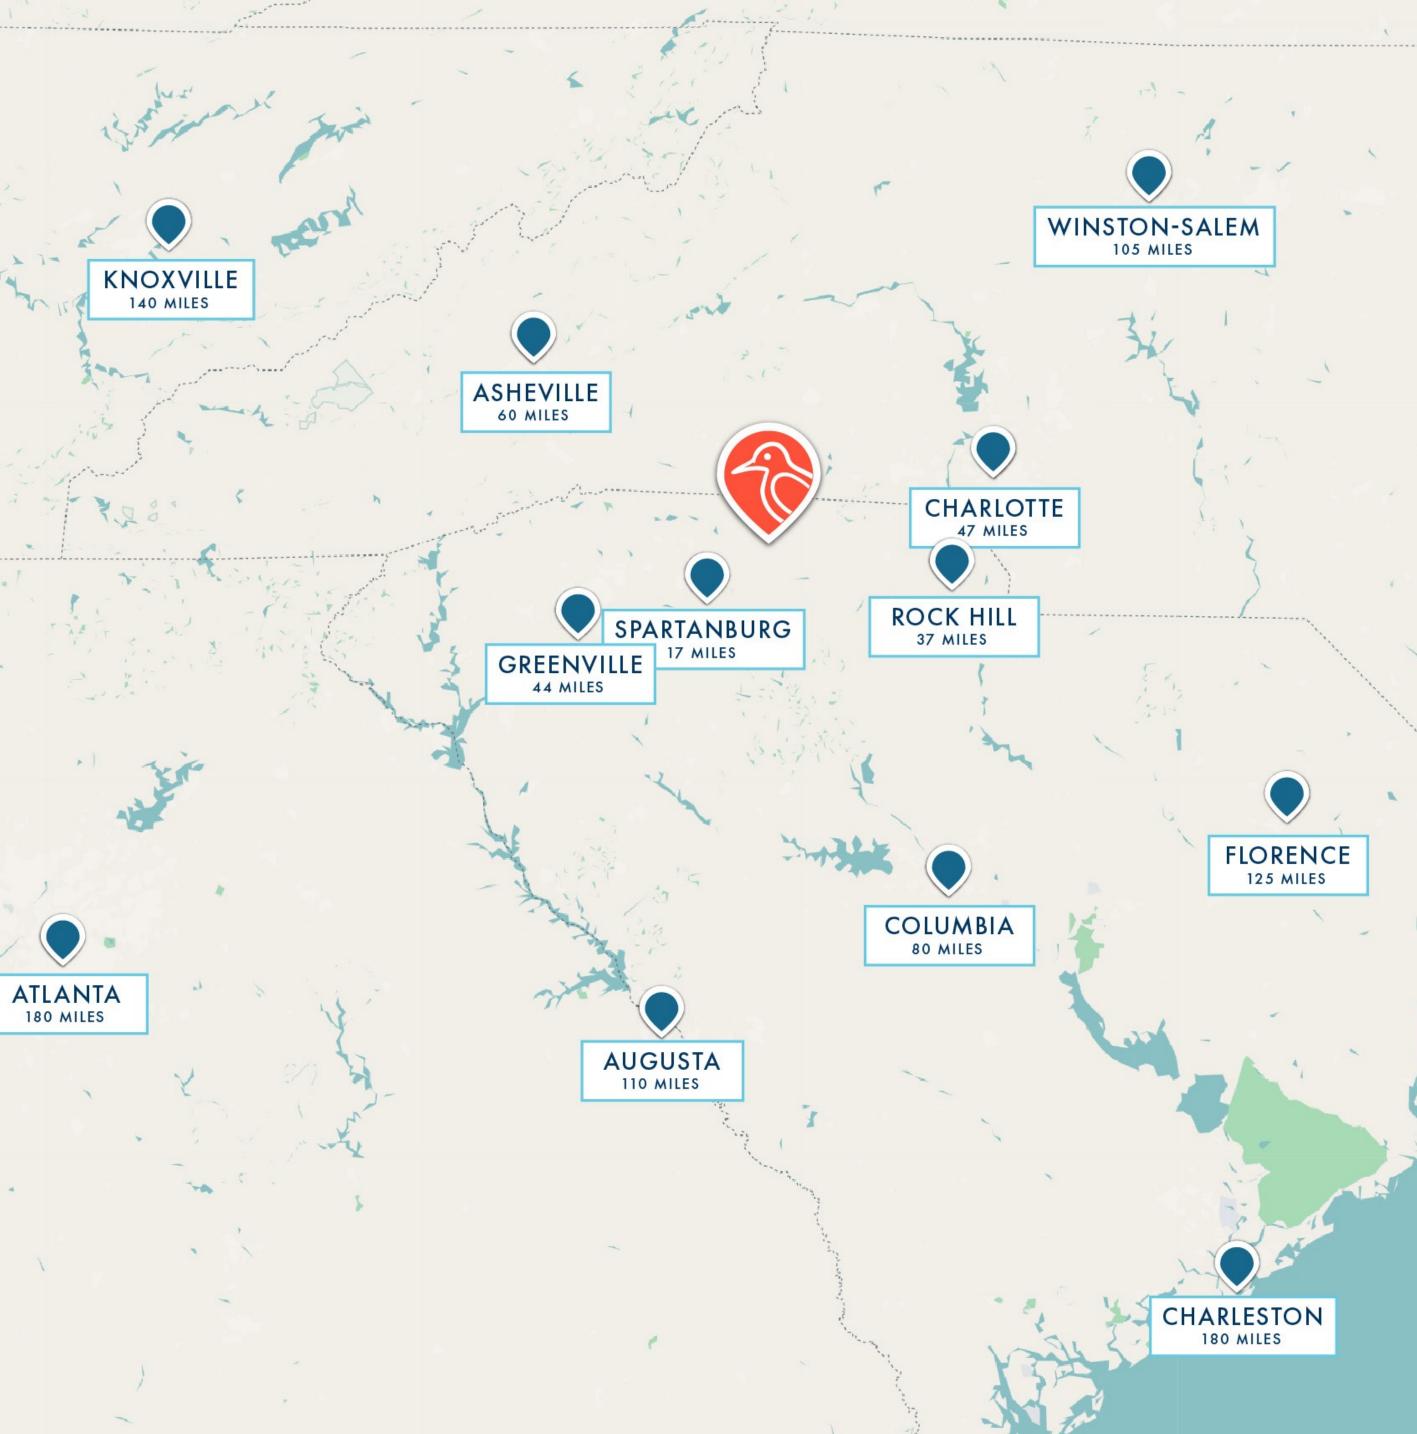

# PROPERTY DETAILS

**VPD:** 14,000+ on Hyatt St

**452 HYATT ST** Parcel ID: 081-00-00-011.003 City of Gaffney South Carolina 29341

- 9 acres
- 9,600sf service warehouse and office
- 5 roll-up doors (14x12ft)
- Industrial Zoning
- Fenced in & paved