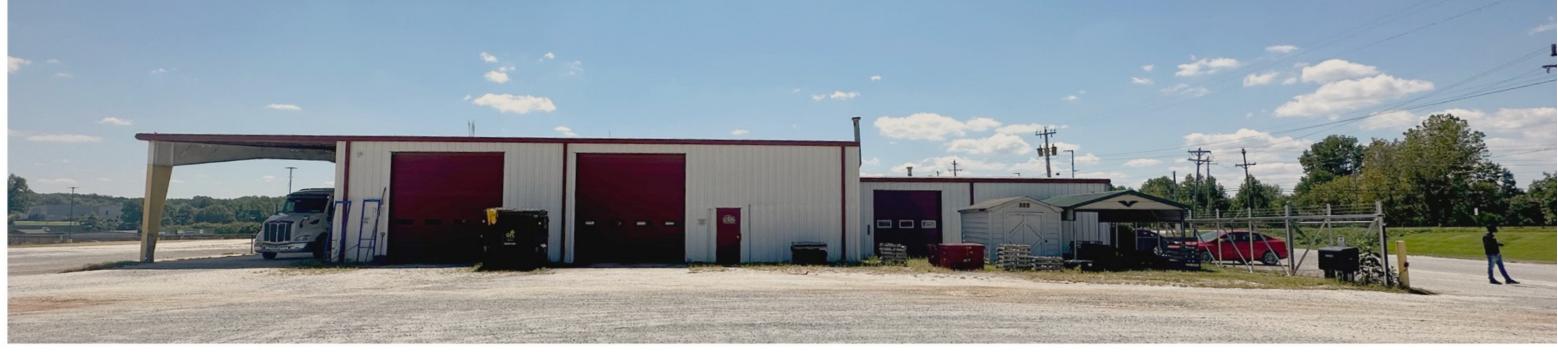

# PROPERTY DETAILS

**VPD:** 14,000+ on Hyatt St

**452 HYATT ST** Parcel ID: 081-00-00-011.003 City of Gaffney South Carolina 29341

- 9 acres
- 9,600sf service warehouse and office
- 5 roll-up doors (14x12ft)
- Industrial Zoning
- Fenced in & paved