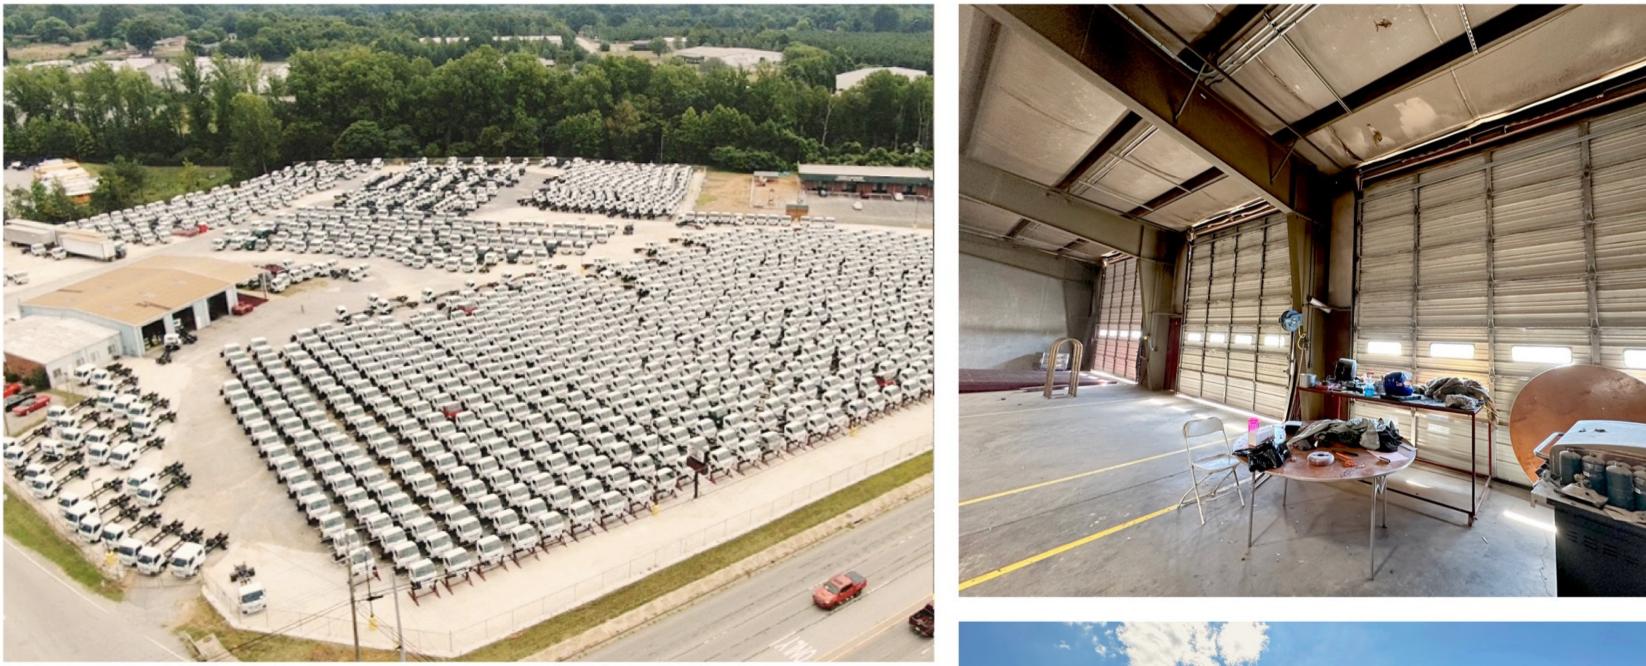

# PROPERTY DETAILS

**VPD:** 14,000+ on Hyatt St

**452 HYATT ST** Parcel ID: 081-00-00-011.003 City of Gaffney South Carolina 29341

- 9 acres
- 9,600sf service warehouse and office
- 5 roll-up doors (14x12ft)
- Industrial Zoning
- Fenced in & paved