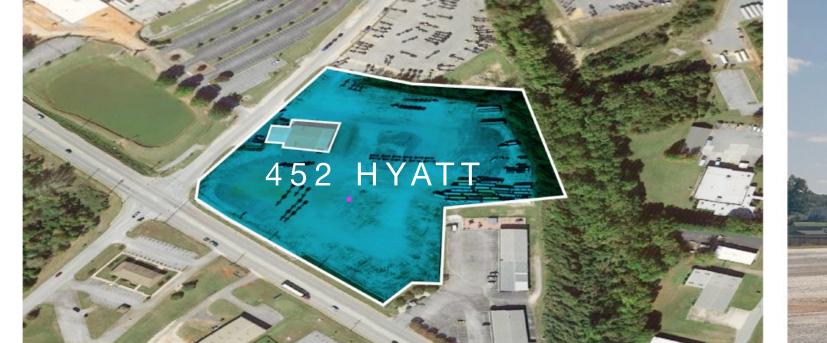

# PROPERTY DETAILS

**VPD:** 14,000+ on Hyatt St

**452 HYATT ST** Parcel ID: 081-00-00-011.003 City of Gaffney South Carolina 29341

- 9 acres
- 9,600sf service warehouse and office
- 5 roll-up doors (14x12ft)
- Industrial Zoning
- Fenced in & paved