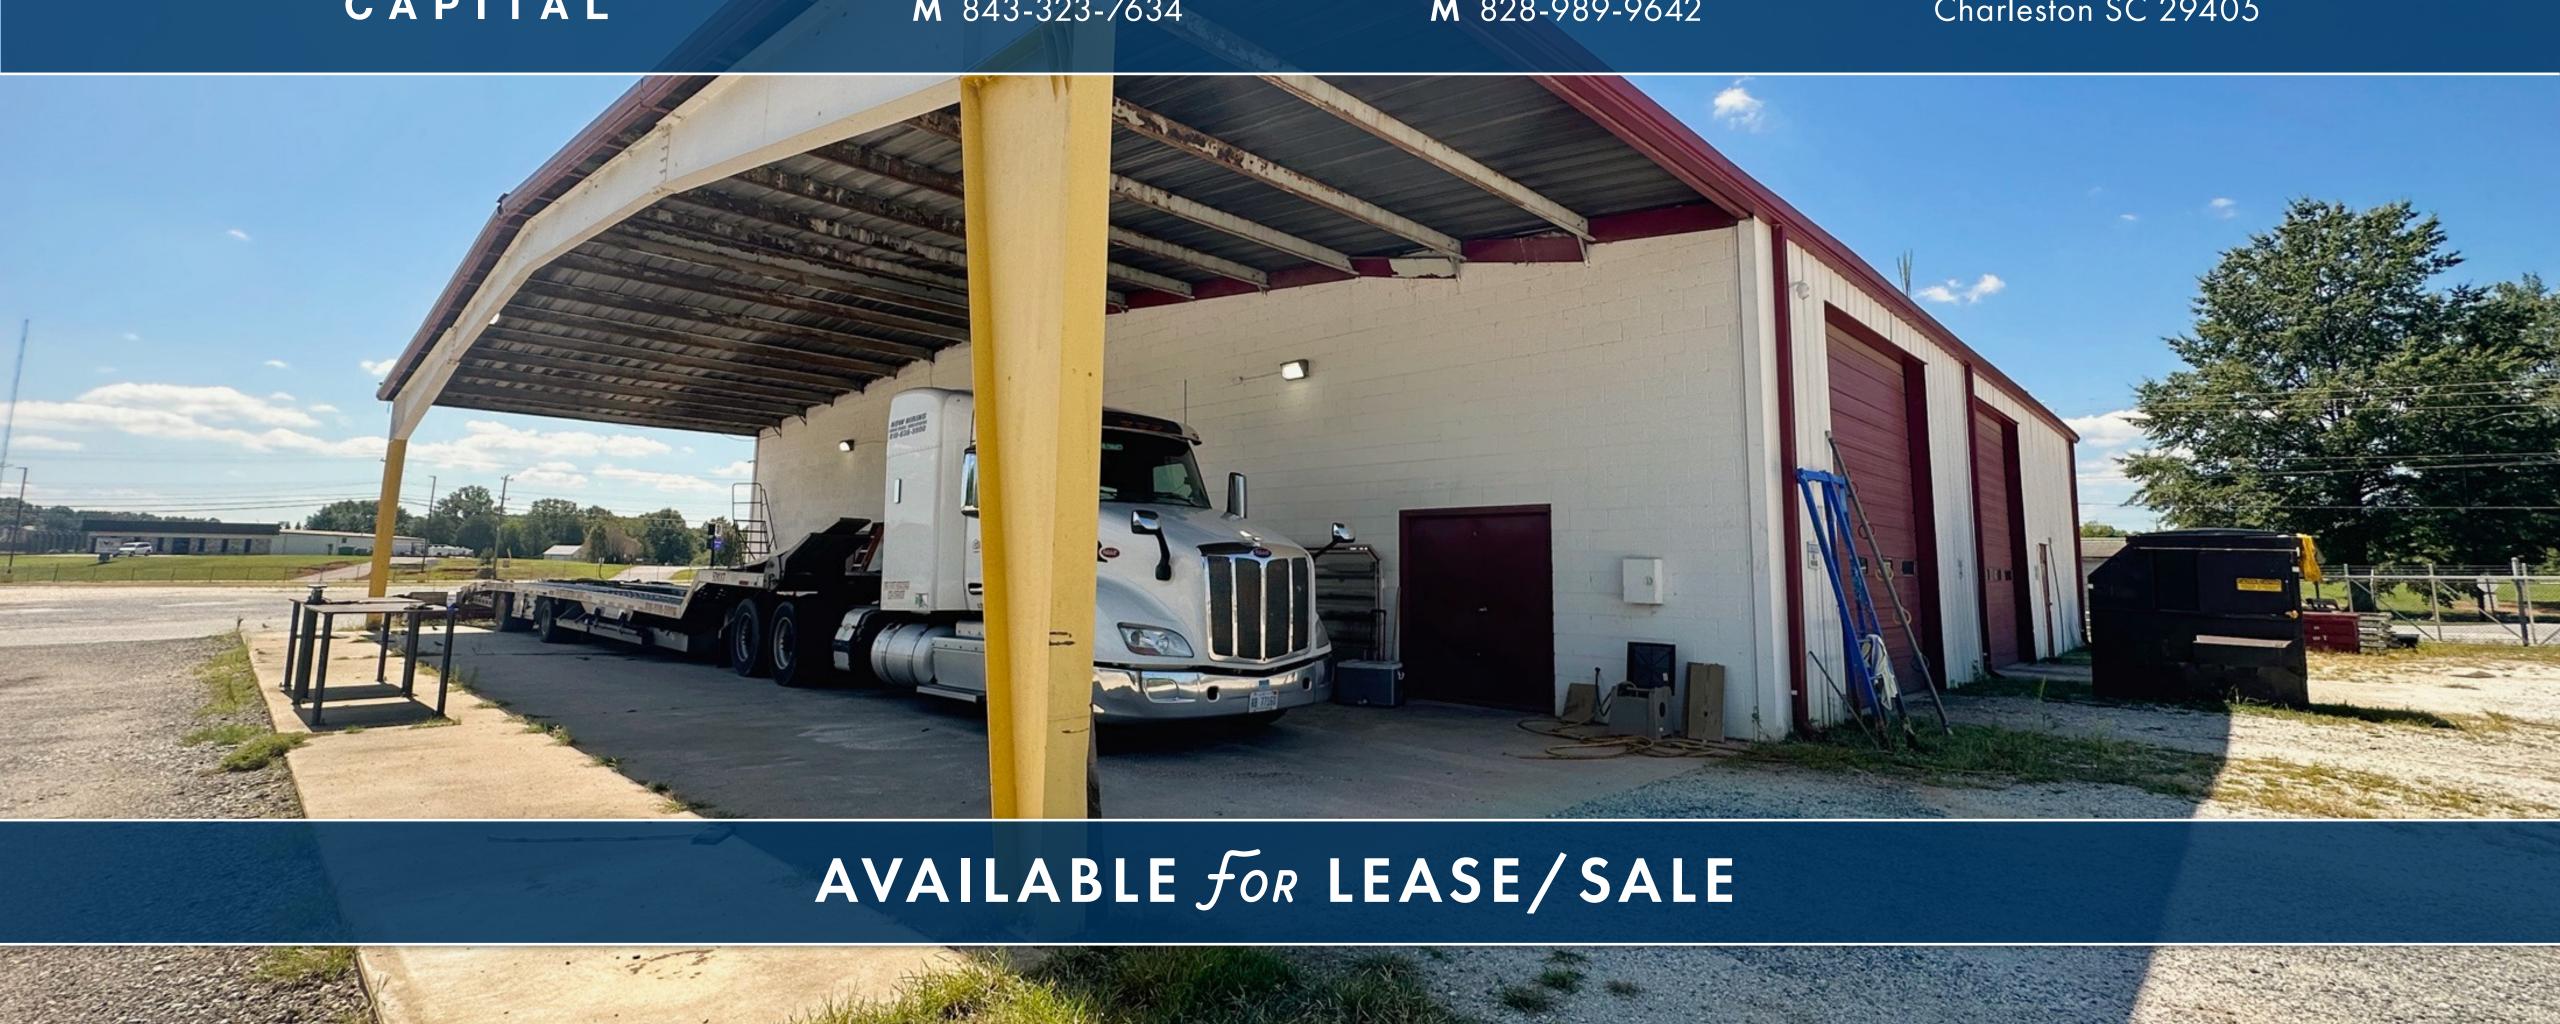

# PROPERTY DETAILS

**VPD:** 14,000+ on Hyatt St

**452 HYATT ST** Parcel ID: 081-00-00-011.003 City of Gaffney South Carolina 29341

- 9 acres
- 9,600sf service warehouse and office
- 5 roll-up doors (14x12ft)
- Industrial Zoning
- Fenced in & paved