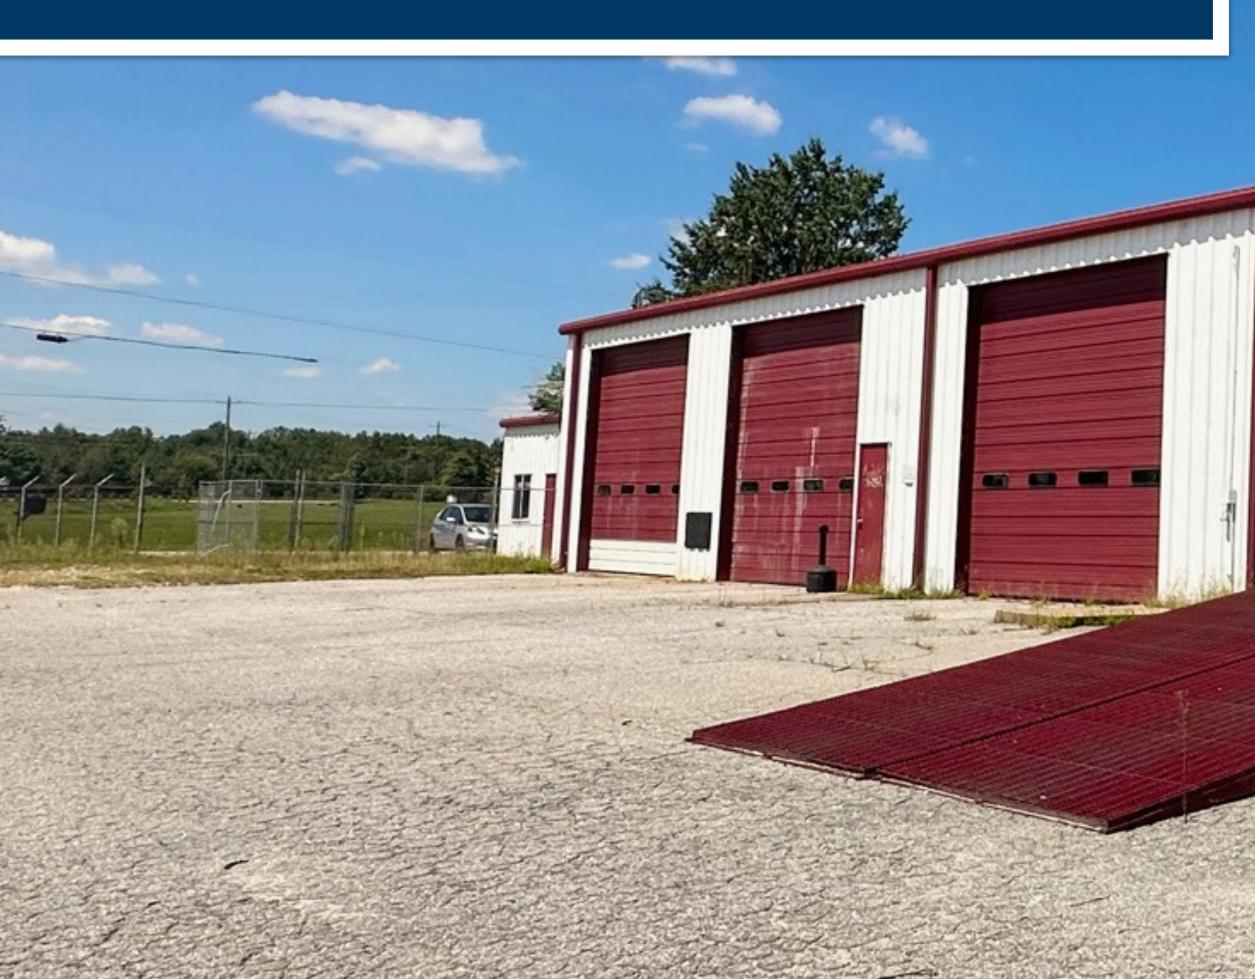

# PROPERTY DETAILS

**VPD:** 14,000+ on Hyatt St

**452 HYATT ST** Parcel ID: 081-00-00-011.003 City of Gaffney South Carolina 29341

- 9 acres
- 9,600sf service warehouse and office
- 5 roll-up doors (14x12ft)
- Industrial Zoning
- Fenced in & paved