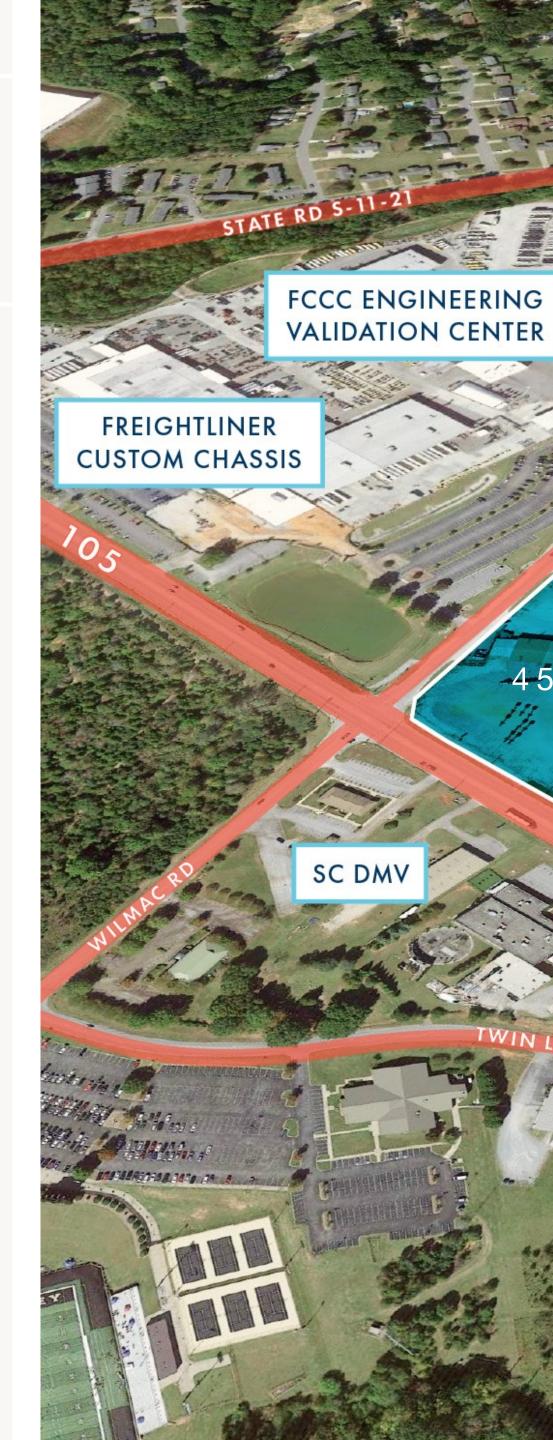

# PROPERTY DETAILS

**VPD:** 14,000+ on Hyatt St

**452 HYATT ST** Parcel ID: 081-00-00-011.003 City of Gaffney South Carolina 29341

- 9 acres
- 9,600sf service warehouse and office
- 5 roll-up doors (14x12ft)
- Industrial Zoning
- Fenced in & paved