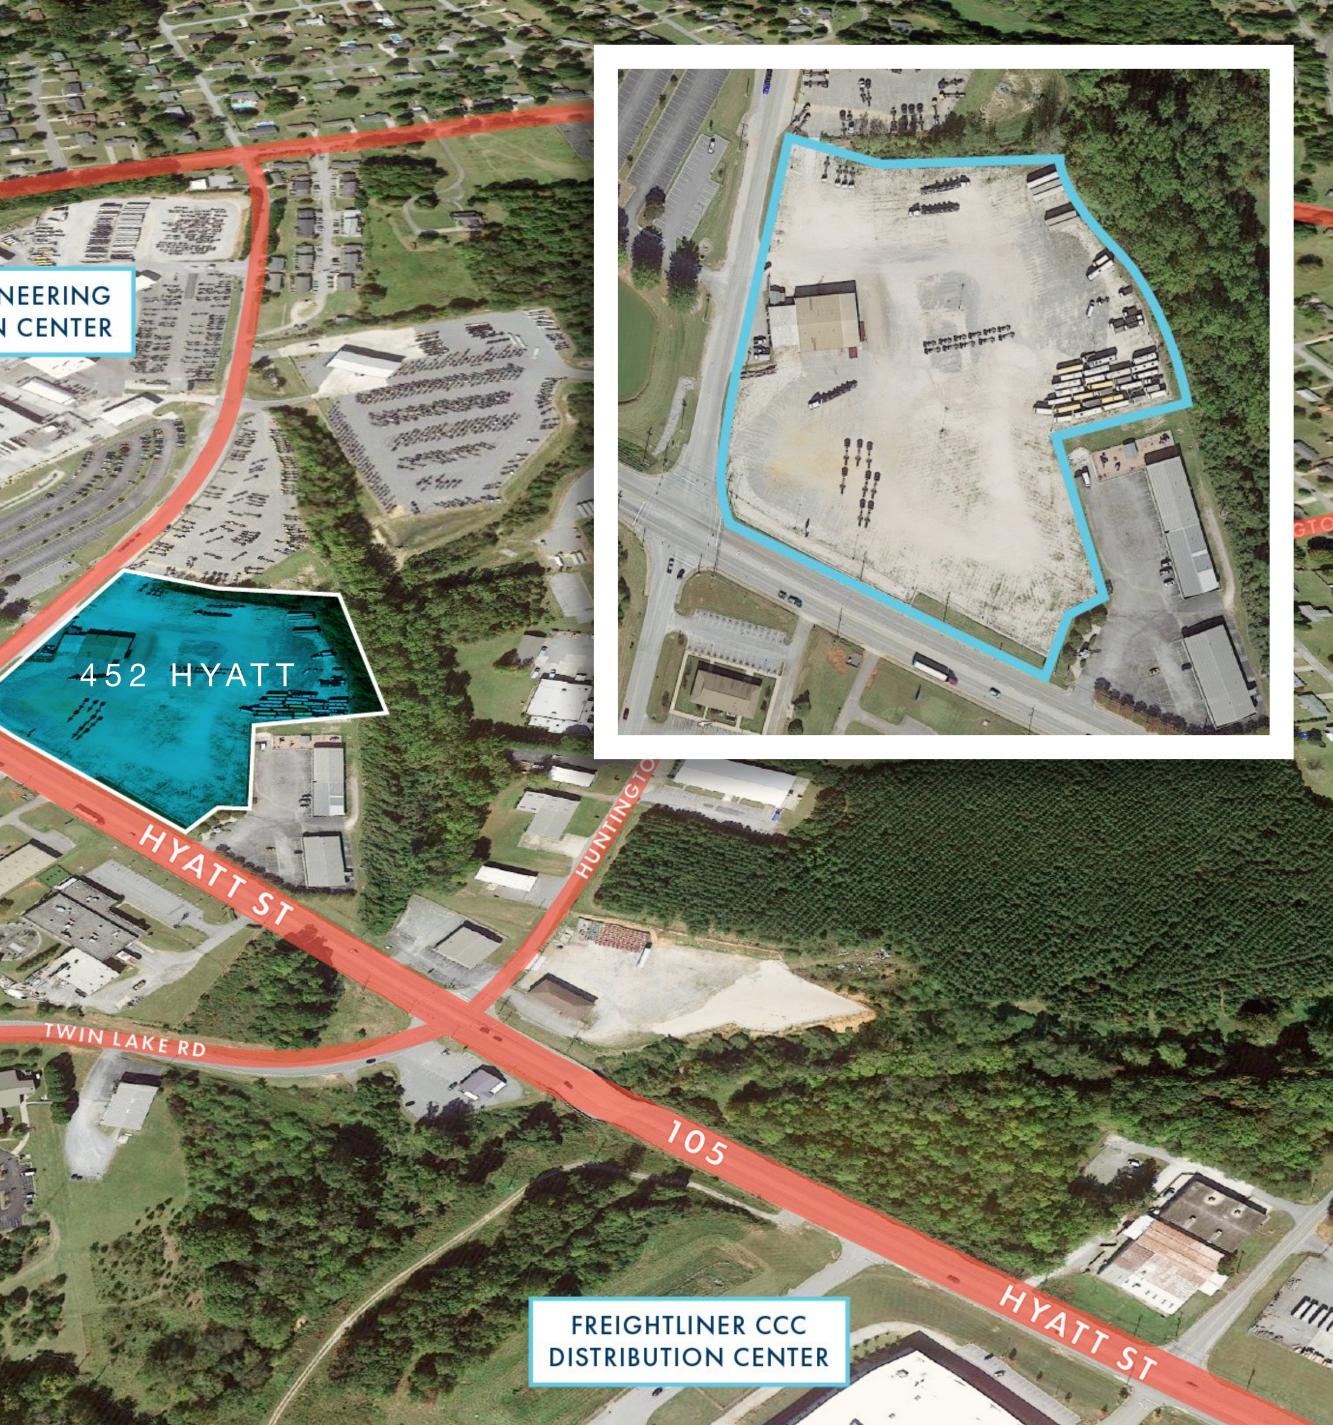

# PROPERTY DETAILS

**VPD:** 14,000+ on Hyatt St

**452 HYATT ST** Parcel ID: 081-00-00-011.003 City of Gaffney South Carolina 29341

- 9 acres
- 9,600sf service warehouse and office
- 5 roll-up doors (14x12ft)
- Industrial Zoning
- Fenced in & paved