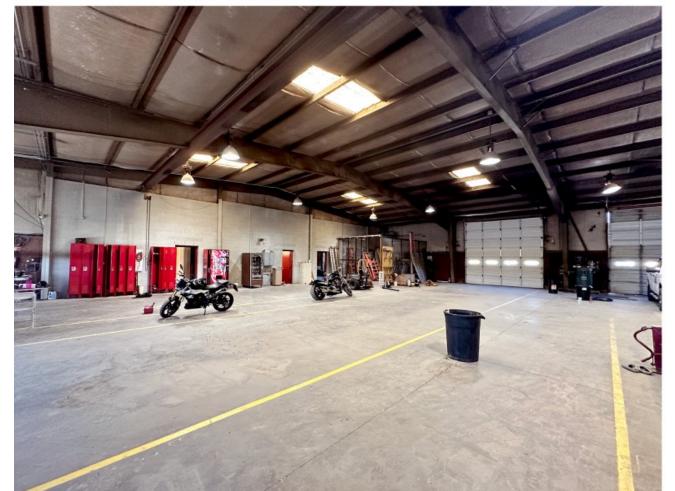

# PROPERTY DETAILS

**VPD:** 14,000+ on Hyatt St

**452 HYATT ST** Parcel ID: 081-00-00-011.003 City of Gaffney South Carolina 29341

- 9 acres
- 9,600sf service warehouse and office
- 5 roll-up doors (14x12ft)
- Industrial Zoning
- Fenced in & paved