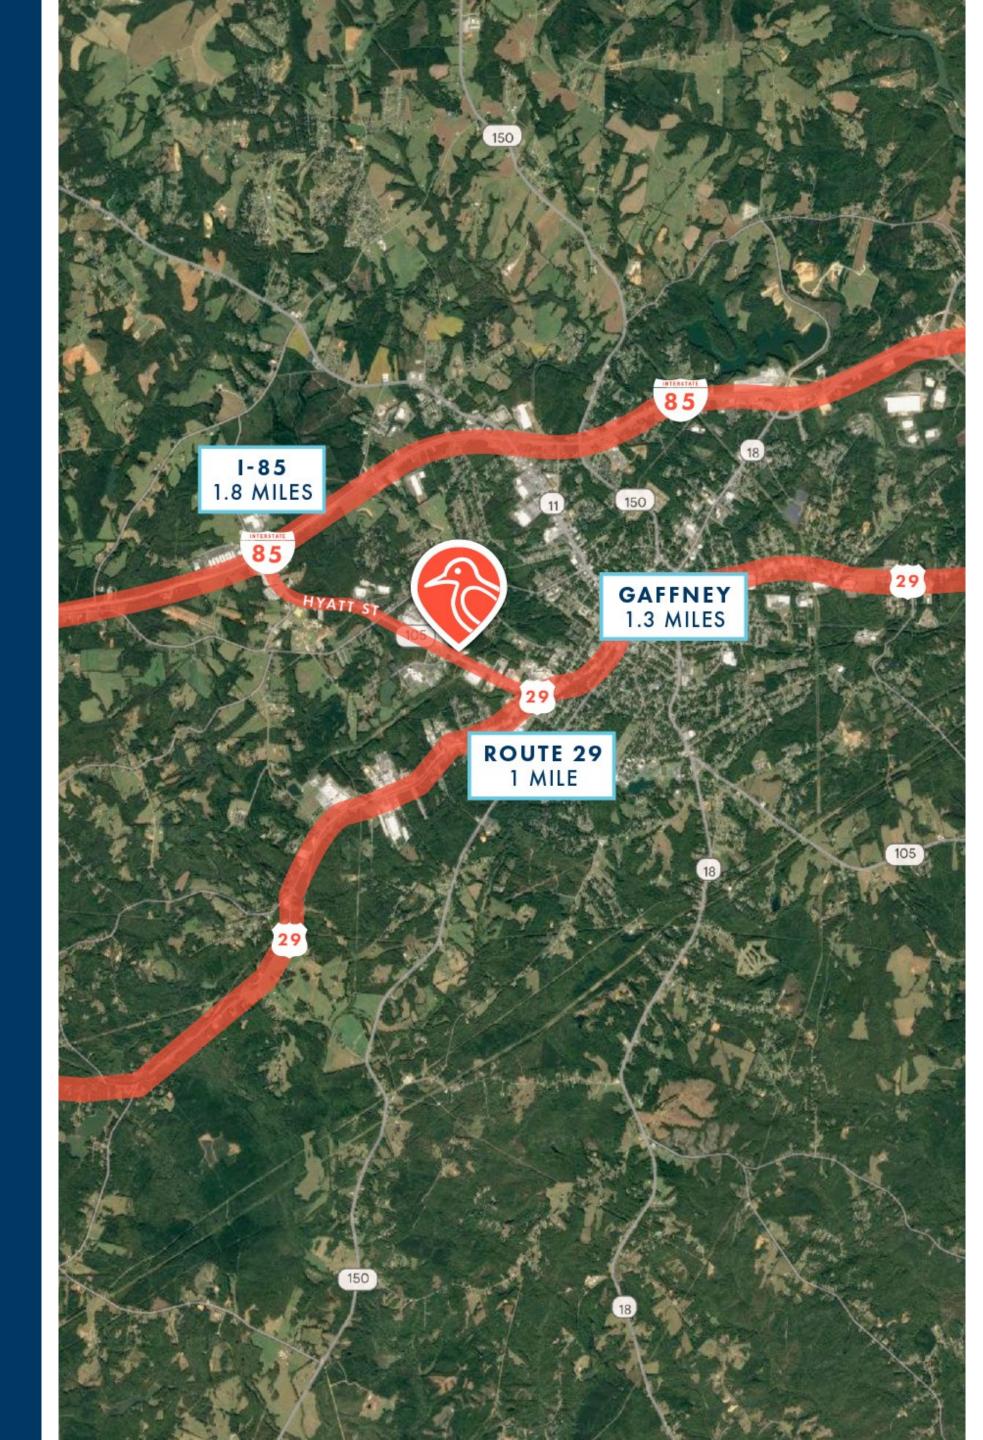

# PROPERTY DETAILS

**VPD:** 14,000+ on Hyatt St

**452 HYATT ST** Parcel ID: 081-00-00-011.003 City of Gaffney South Carolina 29341

- 9 acres
- 9,600sf service warehouse and office
- 5 roll-up doors (14x12ft)
- Industrial Zoning
- Fenced in & paved