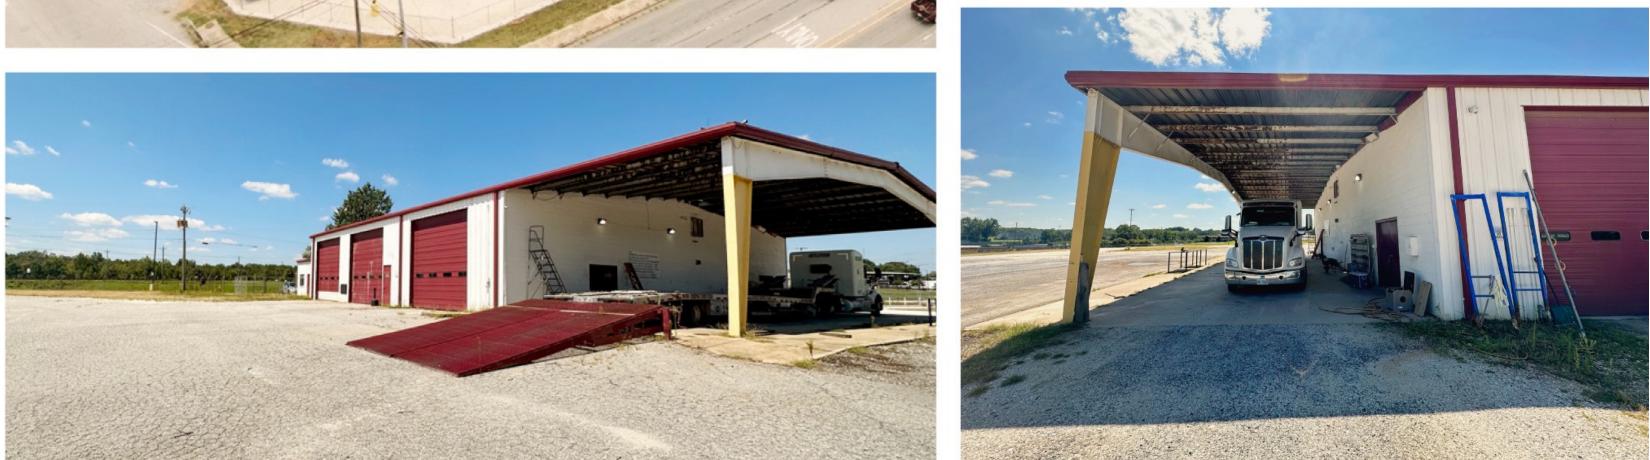

# PROPERTY DETAILS

**VPD:** 14,000+ on Hyatt St

**452 HYATT ST** Parcel ID: 081-00-00-011.003 City of Gaffney South Carolina 29341

- 9 acres
- 9,600sf service warehouse and office
- 5 roll-up doors (14x12ft)
- Industrial Zoning
- Fenced in & paved