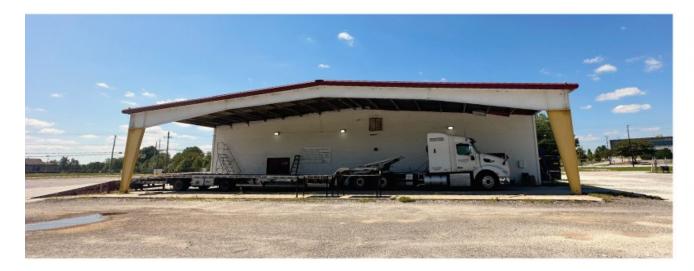

# PROPERTY DETAILS

**VPD:** 14,000+ on Hyatt St

**452 HYATT ST** Parcel ID: 081-00-00-011.003 City of Gaffney South Carolina 29341

- 9 acres
- 9,600sf service warehouse and office
- 5 roll-up doors (14x12ft)
- Industrial Zoning
- Fenced in & paved