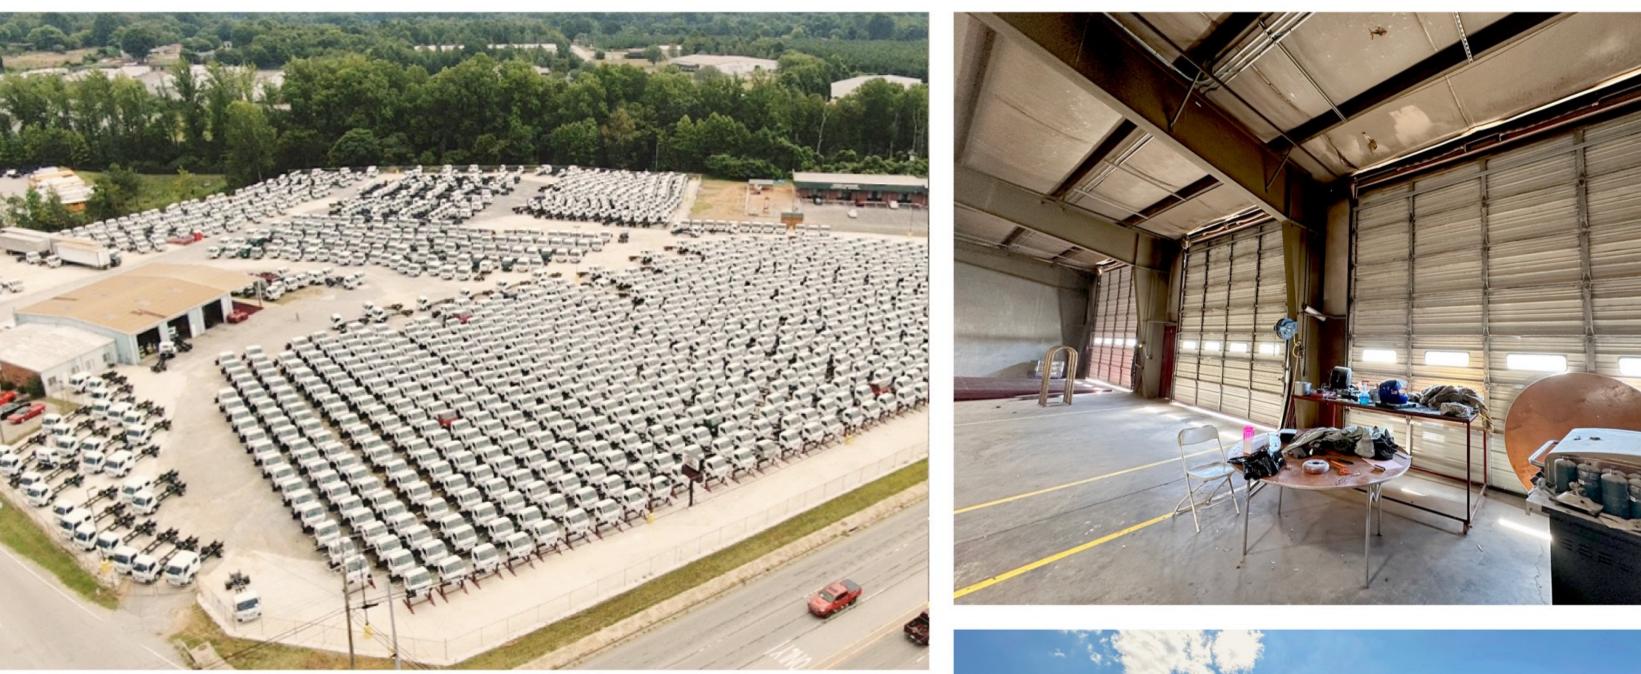

# PROPERTY DETAILS

**VPD:** 14,000+ on Hyatt St

**452 HYATT ST** Parcel ID: 081-00-00-011.003 City of Gaffney South Carolina 29341

- 9 acres
- 9,600sf service warehouse and office
- 5 roll-up doors (14x12ft)
- Industrial Zoning
- Fenced in & paved