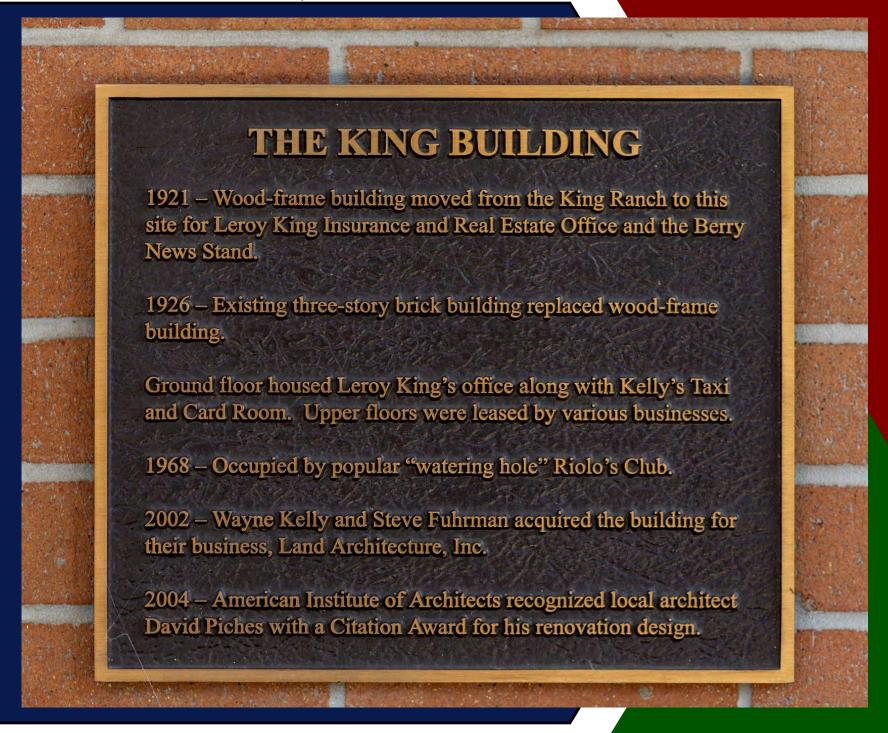

#### THE OFFERING

231 Vernon Street in historic Roseville, California is also known as the "King Building." It consists of a tastefully updated ~4,469sf office-professional building situated in the heart of old-town Roseville, close to amenities easily appreciated by employees and clients alike and boasting a relaxed yet distinctly professional look and feel. This property's square footage is distributed among three stories with elegant architecture complemented by updated construction features such as indirect and recessed LED lighting.