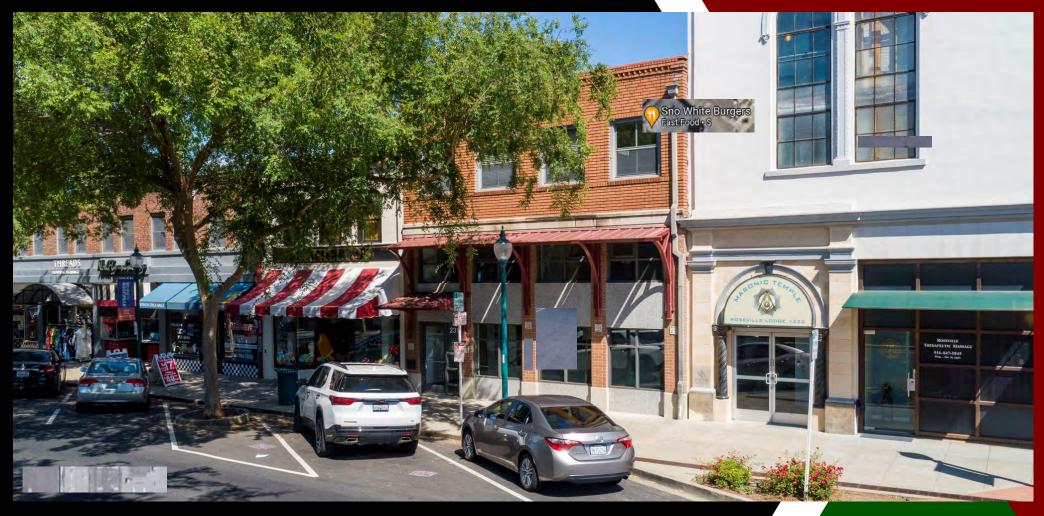

#### THE OFFERING

231 Vernon Street in historic Roseville, California is also known as the "King Building." It consists of a tastefully updated ~4,469sf office-professional building situated in the heart of old-town Roseville, close to amenities easily appreciated by employees and clients alike and boasting a relaxed yet distinctly professional look and feel. This property's square footage is distributed among three stories with elegant architecture complemented by updated construction features such as indirect and recessed LED lighting.