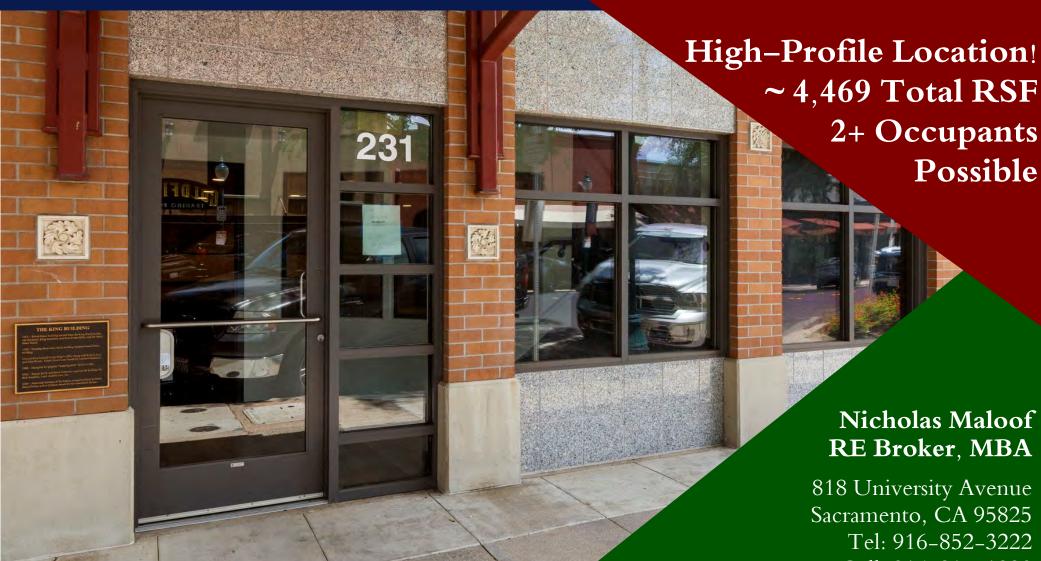

### 231 VERNON STREET

## OWNER-USER OPPORTUNITY!

ROSEVILLE, CA 95678

\$1,249,000

Possible

Nicholas Maloof RE Broker, MBA

818 University Avenue Sacramento, CA 95825

Tel: 916-852-3222

Cell: 916-217-1823

#### THE OFFERING

231 Vernon Street in historic Roseville, California is also known as the "King Building." It consists of a tastefully updated ~4,469sf office-professional building situated in the heart of old-town Roseville, close to amenities easily appreciated by employees and clients alike and boasting a relaxed yet distinctly professional look and feel. This property's square footage is distributed among three stories with elegant architecture complemented by updated construction features such as indirect and recessed LED lighting.