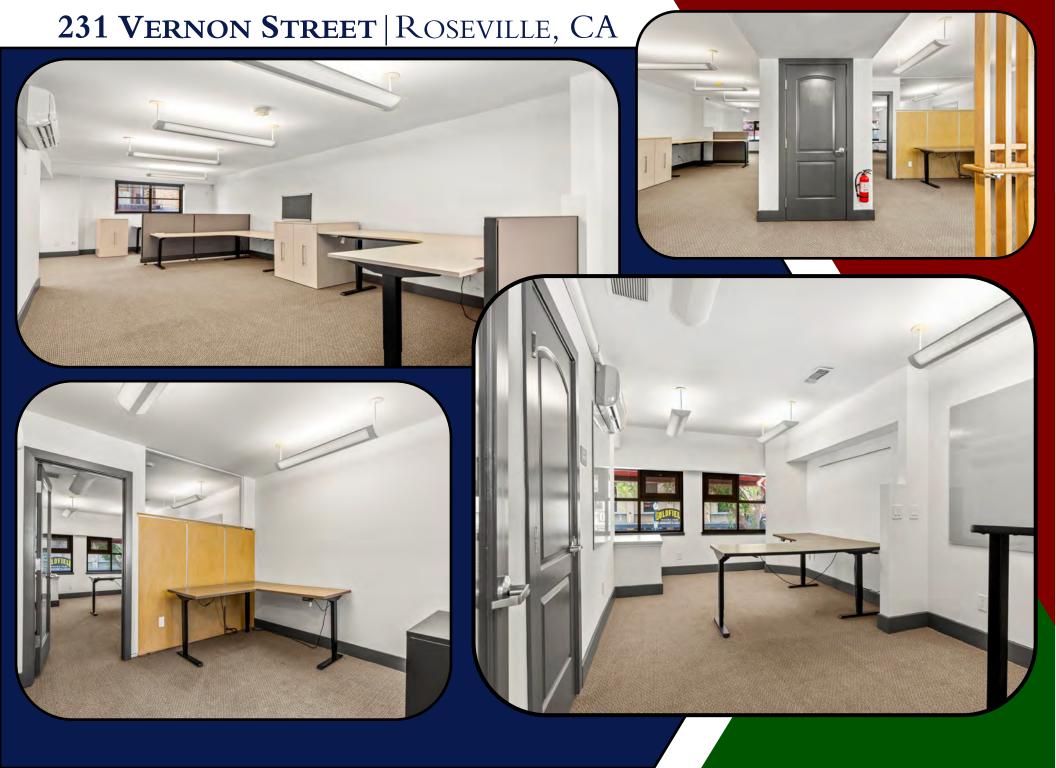

0         |
| Total Income                            | \$120,663.00 |
| Vacancy Factor (5%)                     | (6,033.15)   |
| Gross Income (w/Vac.)                   | \$114,629.85 |
| ESTIMATED EXPENSES:                     |              |
| Property Tax                            | \$14,000.00  |
| Prop. Svc & Maintenance                 | 7,500.00     |
| Utilities                               | 7,200.00     |
| Insurance                               | 4,000.00     |
| Total Expenses                          | \$32,700.00  |
| NOI:                                    | \$81,929.00  |
| Pro-Forma Capitalization Rate:          | ~6.56%       |





## 231 Vernon Street | Roseville, CA

# **1ST FLOOR**















## 231 Vernon Street | Roseville, CA

# **2ND FLOOR**















# **3RD FLOOR**

















No-Cost Parking for
Employees and Clients
Located Behind Your
Property!



Connectivity from the Parking Garage to your Back Door!



## 231 Vernon Street | Roseville, CA









#### Contact:

Nicholas Maloof RE Broker, MBA

Tel: 916-852-3222

Cell: 916-217-1823

nick@maloofproperties.com