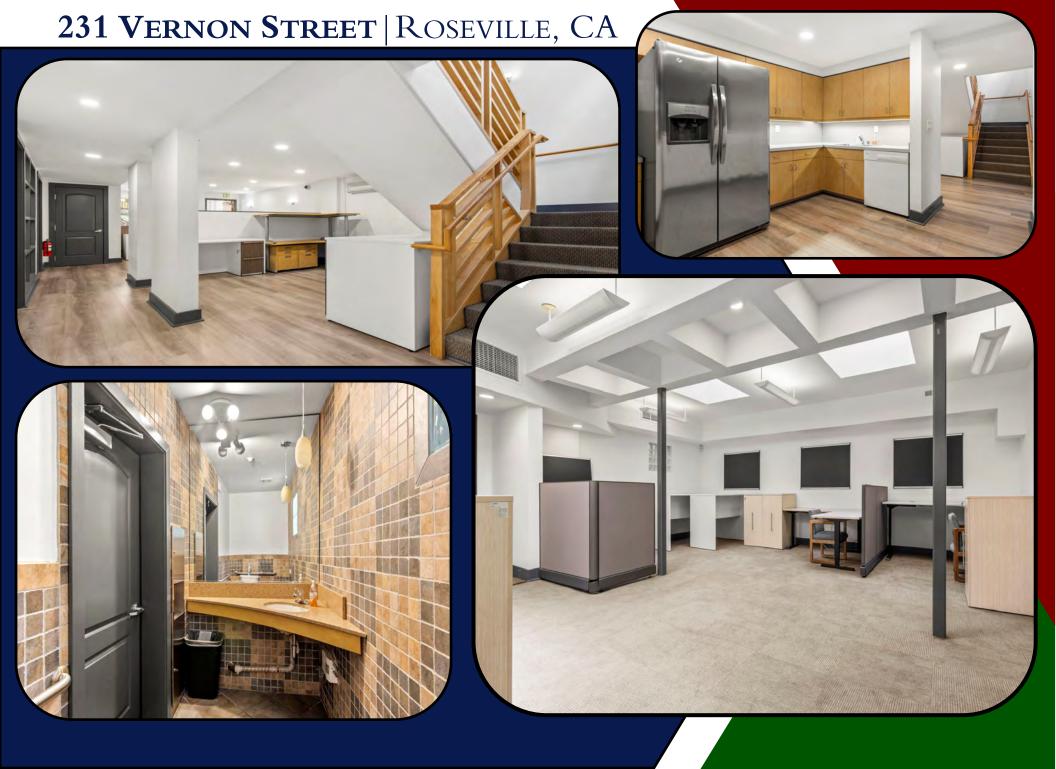

#### THE OFFERING

231 Vernon Street in historic Roseville, California is also known as the "King Building." It consists of a tastefully updated ~4,469sf office-professional building situated in the heart of old-town Roseville, close to amenities easily appreciated by employees and clients alike and boasting a relaxed yet distinctly professional look and feel. This property's square footage is distributed among three stories with elegant architecture complemented by updated construction features such as indirect and recessed LED lighting.

## 231 Vernon Street | Roseville, CA