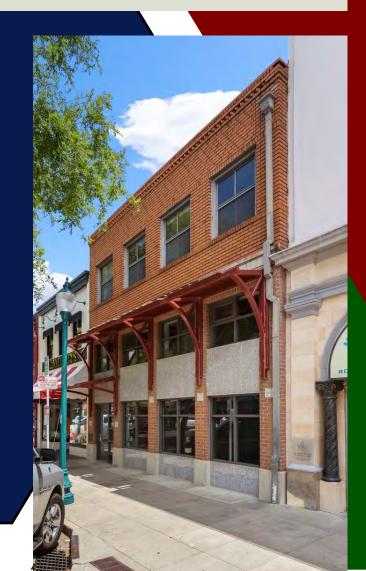

### 231 VERNON STREET

#### THE OFFERING

231 Vernon Street in historic Roseville, California is also known as the "King Building." It consists of a tastefully updated ~4,469sf office-professional building situated in the heart of old-town Roseville, close to amenities easily appreciated by employees and clients alike and boasting a relaxed yet distinctly professional look and feel. This property's square footage is distributed among three stories with elegant architecture complemented by updated construction features such as indirect and recessed LED lighting.

This property is simply awaiting its next professional to use and enjoy it.

© 2023 Maloof Properties, Inc. The information contained herein is deemed reliable, but has not been verified. Interested parties are urged to conduct their own independent investigation to their own satisfaction and using their own professional advisors. Nothing in this publication should be deemed guaranteed by or the representation of Maloof Properties, Inc.