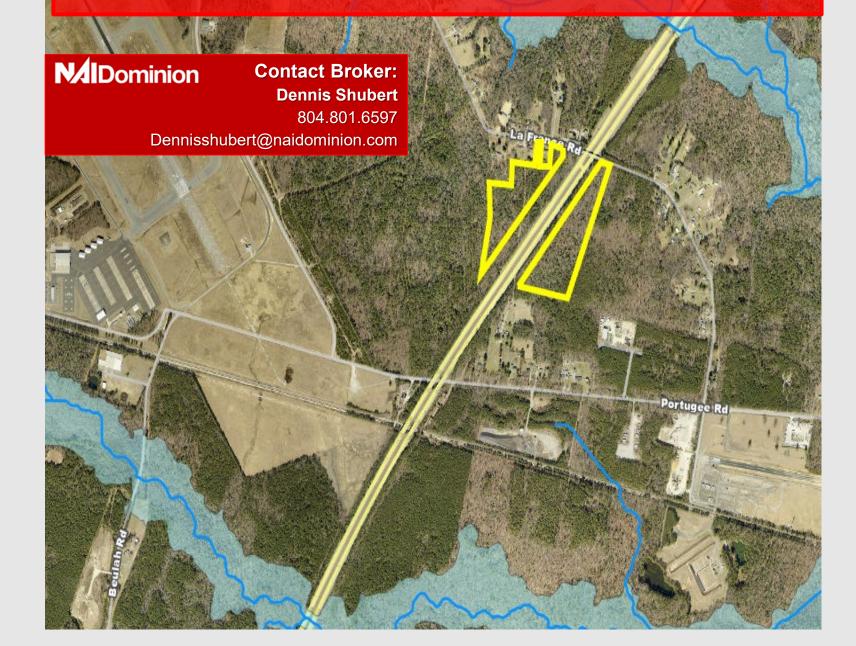

FEMA Flood Plains - Subject site is not encumbered by water or wetlands, has highway visibility and a strong location near Richmond International Airport.