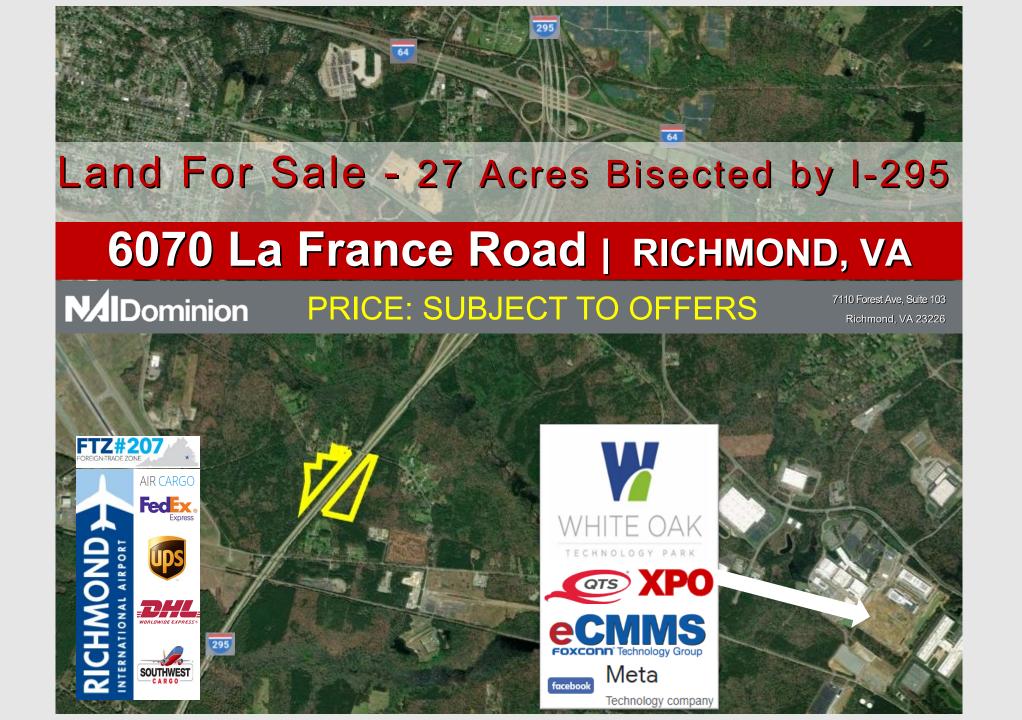

## 27.41 Acres - split by I-295 – Currently Zoned Agricultural

Henrico Land Use 2026 is for Light Industrial or Heavy Industrial

| N/IDominion               |                 |              |                       | 7110 Forest Ave, Suite 103<br>Richmond, VA 23226 |  |
|---------------------------|-----------------|--------------|-----------------------|--------------------------------------------------|--|
|                           | DEMOGRAPHI      | CS & REGIONA | L MAP                 |                                                  |  |
| POPULATION                |                 | 1 MILE       | 5 MILES               | 10 MILES                                         |  |
| Total Population          |                 | 760          | 41,270                | 181,635                                          |  |
| Average age               |                 | 40.7         | 36.6                  | 35.8                                             |  |
| Average age (Male)        |                 | 37.4         | 34.9                  | 34.1                                             |  |
| Average age (Female)      |                 | 43.9         | 38.0                  | 37.0                                             |  |
| HOUSEHOLDS & INCOME       |                 | 1 MILE       | 5 MILES               | 10 MILES                                         |  |
| Total households          |                 | 310          | 15,736                | 70,466                                           |  |
| # of persons per HH       |                 | 2.5          | 2.6                   | 2.6                                              |  |
| Average HH income         |                 | \$73,655     | \$61,451              | \$60,110                                         |  |
| Average house value       |                 | \$298,171    | \$274,448             | \$231,267                                        |  |
| Riey                      | Charlottesville |              |                       | <u>e</u> t                                       |  |
| Norfolk                   | 85 Miles        | Richmo       | nd<br>ional Airport   |                                                  |  |
| Washington DC             | 116 Miles       |              | Ional Aliport         |                                                  |  |
| Raleigh-Durham, NC        | VIRGINI         | A            |                       |                                                  |  |
|                           |                 | A            |                       |                                                  |  |
| Charlotte, NC             | 294 Miles       |              | non h                 |                                                  |  |
| Chicago, IL               | 806 Miles       |              | o Virginia<br>Norfolk | Beach                                            |  |
| 22820                     | TAN             | Fred         | 7 AL                  |                                                  |  |
| E A A                     | XTIM            |              |                       |                                                  |  |
| LA STY                    | at the          |              |                       |                                                  |  |
| H                         | $\mathcal{P}$   | <b>#</b>     | Kitty Ha              | wk                                               |  |
| Winston-Salem o Greensbor | Durham          | Rocky Mount  | Nags                  | Head                                             |  |
|                           | Raleigh         | SIDAN        |                       |                                                  |  |
|                           | OLINA           | Greenville   |                       |                                                  |  |
| Mooresville               | A               | ANT          | And                   |                                                  |  |
|                           |                 |              |                       |                                                  |  |
| Concord                   | ATA             | Goldsboro    |                       |                                                  |  |