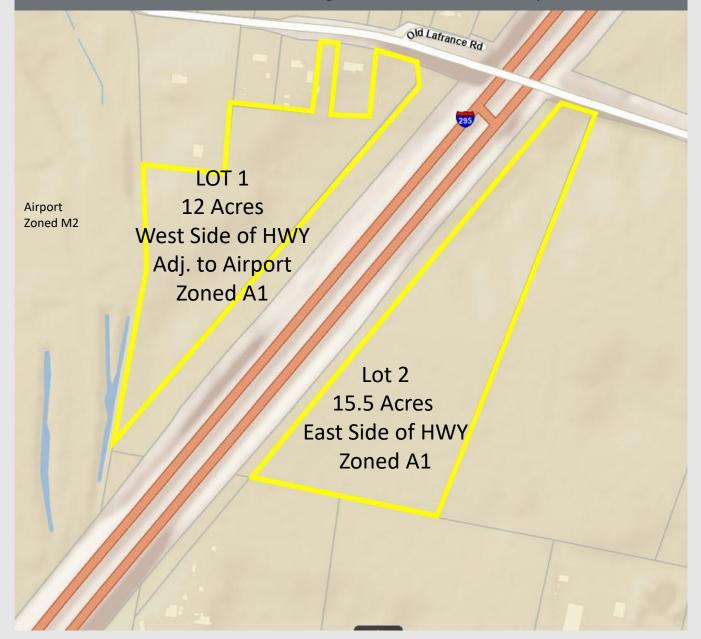

## 27.41 Acres - split by I-295 – Currently Zoned Agricultural

Henrico Land Use 2026 is for Light Industrial or Heavy Industrial

| N/IDominion               |                 |              |                       | 7110 Forest Ave, Suite 103<br>Richmond, VA 23226 |  |
|---------------------------|-----------------|--------------|-----------------------|--------------------------------------------------|--|
|                           | DEMOGRAPHI      | CS & REGIONA | L MAP                 |                                                  |  |
| POPULATION                |                 | 1 MILE       | 5 MILES               | 10 MILES                                         |  |
| Total Population          |                 | 760          | 41,270                | 181,635                                          |  |
| Average age               |                 | 40.7         | 36.6                  | 35.8                                             |  |
| Average age (Male)        |                 | 37.4         | 34.9                  | 34.1                                             |  |
| Average age (Female)      |                 | 43.9         | 38.0                  | 37.0                                             |  |
| HOUSEHOLDS & INCOME       |                 | 1 MILE       | 5 MILES               | 10 MILES                                         |  |
| Total households          |                 | 310          | 15,736                | 70,466                                           |  |
| # of persons per HH       |                 | 2.5          | 2.6                   | 2.6                                              |  |
| Average HH income         |                 | \$73,655     | \$61,451              | \$60,110                                         |  |
| Average house value       |                 | \$298,171    | \$274,448             | \$231,267                                        |  |
| Riey                      | Charlottesville |              |                       | <u>e</u> t                                       |  |
| Norfolk                   | 85 Miles        | Richmo       | nd<br>ional Airport   |                                                  |  |
| Washington DC             | 116 Miles       |              | Ional Aliport         |                                                  |  |
| Raleigh-Durham, NC        | VIRGINI         | A            |                       |                                                  |  |
|                           |                 | A            |                       |                                                  |  |
| Charlotte, NC             | 294 Miles       |              | non h                 |                                                  |  |
| Chicago, IL               | 806 Miles       |              | o Virginia<br>Norfolk | Beach                                            |  |
| 22820                     | TAN             | Fred         | 7 AL                  |                                                  |  |
| E A A                     | XTIM            |              |                       |                                                  |  |
| LA STY                    | at the          |              |                       |                                                  |  |
| H                         | $\mathcal{P}$   | <b>#</b>     | Kitty Ha              | wk                                               |  |
| Winston-Salem o Greensbor | Durham          | Rocky Mount  | Nags                  | Head                                             |  |
|                           | Raleigh         | SIDAN        |                       |                                                  |  |
|                           | OLINA           | Greenville   |                       |                                                  |  |
| Mooresville               | A               | ANT          | And                   |                                                  |  |
|                           |                 |              |                       |                                                  |  |
| Concord                   | ATA             | Goldsboro    |                       |                                                  |  |