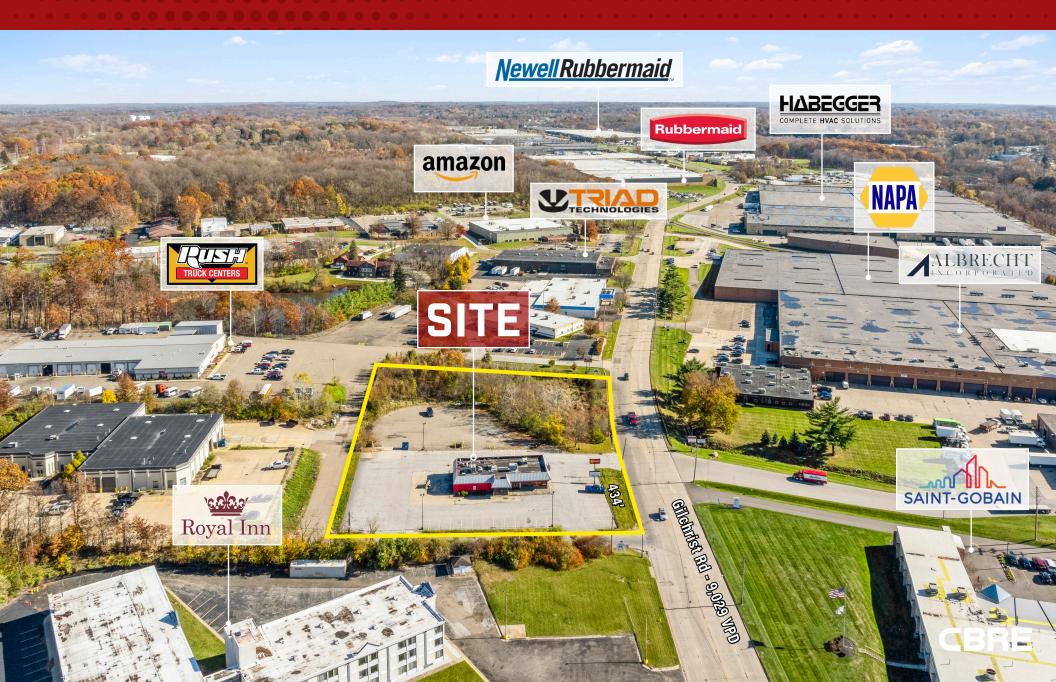

## THE **OPPORTUNITY**

- 3,591 SF QSR w/drive-thru available for lease or for sale
- The former restaurant sits on 2.52 AC parcel γ. with over 434' of frontage along Gilchrist Rd
- Plenty of parking with over 36 spaces available
- Located right off I-76 (67k VPD) and less than a. a 10 minute from Downtown Akron
- Highway visible pylon signage available! ۰.
- Average household incomes of \$74,528 within • a 3-mile radius
- Great industrial presence along Gilchrist Rd: 440k SF+ NAPA Auto Parts facility, 400k SF+ Rubbermaid facility, 875k SF+ Newell Brands facility