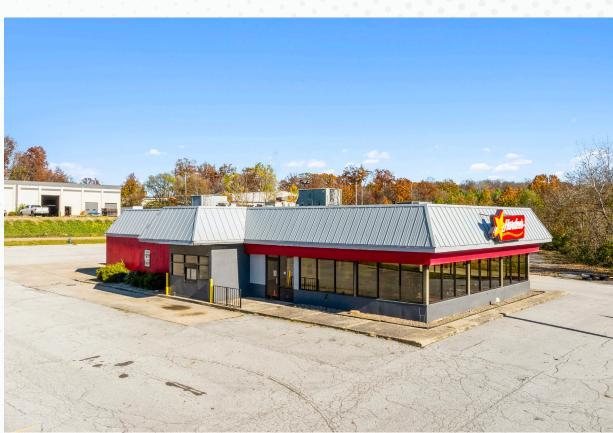

# FORMER 3,591 SF QSR WITH DRIVE-THRU AVAILABLE IN AKRON, OHIO! 2695 GILCHRIST ROAD, AKRON, OHIO 44305

FOR SALE | FOR LEASE

3,591 SF 2.52 ACRES

Kevin Moss First Vice President 216 363 6453 kevin.moss@cbre.com Connor Ambrose Associate 216 535 4730 connor.ambrose@cbre.com

## THE **OPPORTUNITY**

- 3,591 SF QSR w/drive-thru available for lease or for sale
- The former restaurant sits on 2.52 AC parcel γ. with over 434' of frontage along Gilchrist Rd
- Plenty of parking with over 36 spaces available
- Located right off I-76 (67k VPD) and less than a. a 10 minute from Downtown Akron
- Highway visible pylon signage available! ۰.
- Average household incomes of \$74,528 within • a 3-mile radius
- Great industrial presence along Gilchrist Rd: 440k SF+ NAPA Auto Parts facility, 400k SF+ Rubbermaid facility, 875k SF+ Newell Brands facility