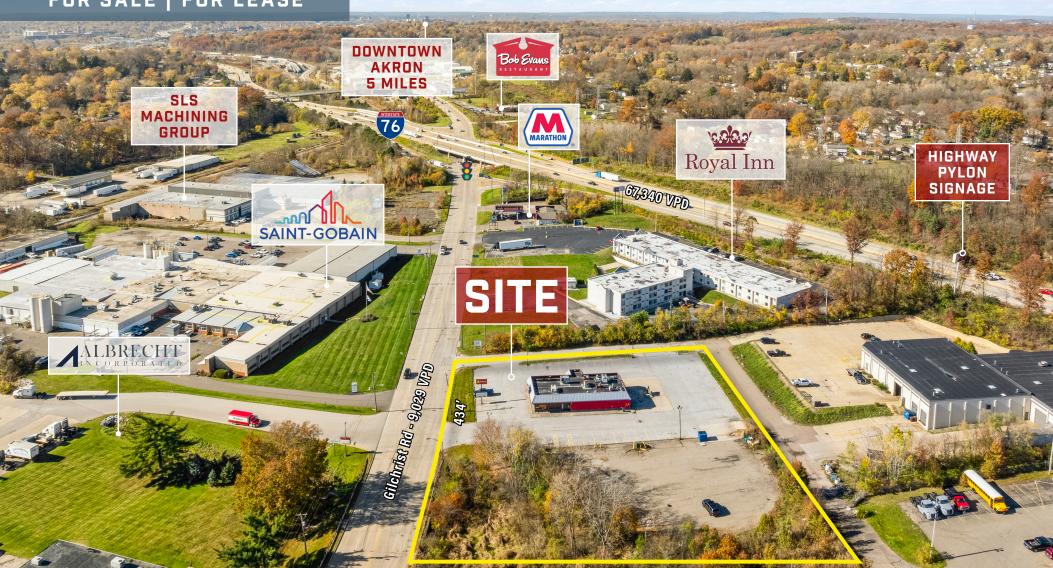

## THE **OPPORTUNITY**

- 3,591 SF QSR w/drive-thru available for lease or for sale
- The former restaurant sits on 2.52 AC parcel γ. with over 434' of frontage along Gilchrist Rd
- Plenty of parking with over 36 spaces available
- Located right off I-76 (67k VPD) and less than a. a 10 minute from Downtown Akron
- Highway visible pylon signage available! ۰.
- Average household incomes of \$74,528 within • a 3-mile radius
- Great industrial presence along Gilchrist Rd: 440k SF+ NAPA Auto Parts facility, 400k SF+ Rubbermaid facility, 875k SF+ Newell Brands facility