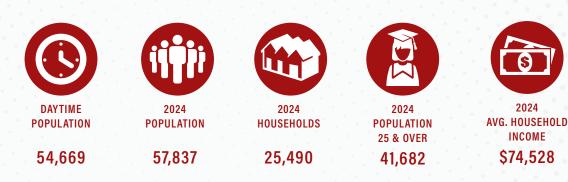

## DEMOGRAPHICS

|                                          | 1 MILE   | 3 MILES  | 5 MILES  |
|------------------------------------------|----------|----------|----------|
| 2024 Population - Current Year Estimate  | 7,712    | 57,837   | 139,804  |
| 2024 Daytime Population                  | 6,125    | 54,669   | 160,018  |
| 2024 Households - Current Year Estimate  | 3,518    | 25,490   | 59,303   |
| 2024 Average Household Income            | \$71,028 | \$74,528 | \$69,591 |
| 2029 Average Household Income Projection | \$83,187 | \$88,008 | \$81,806 |
| 2024 Median Household Income             | \$59,879 | \$59,649 | \$54,216 |
| 2024 Per Capita Income                   | \$32,639 | \$32,743 | \$29,691 |
| 2024 Population 25 and Over              | 5,734    | 41,682   | 96,141   |