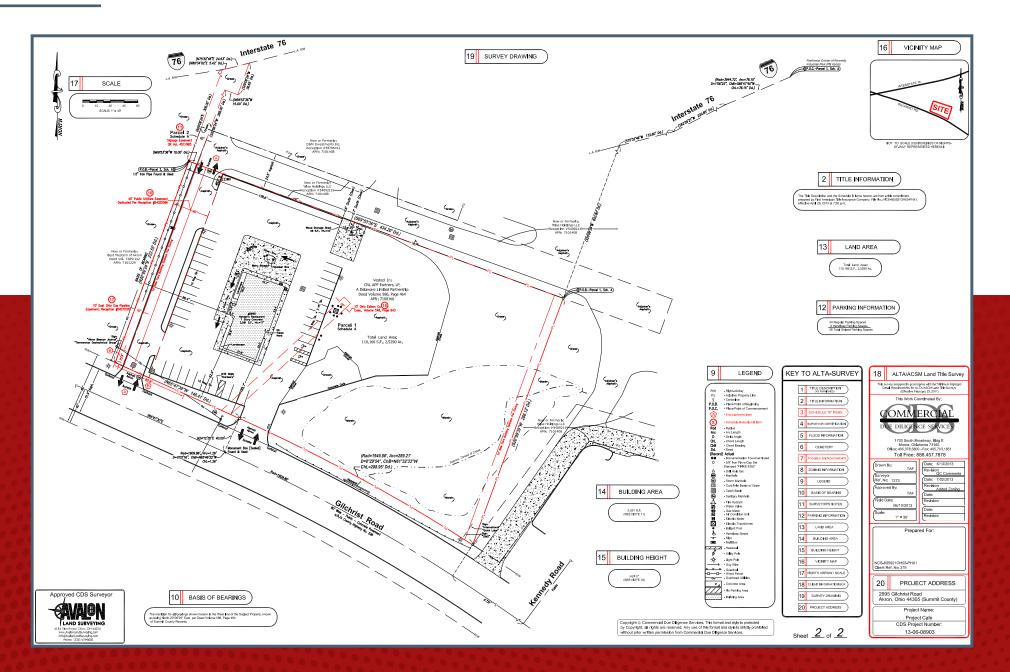

## THE **OPPORTUNITY**

- 3,591 SF QSR w/drive-thru available for lease or for sale
- The former restaurant sits on 2.52 AC parcel γ. with over 434' of frontage along Gilchrist Rd
- Plenty of parking with over 36 spaces available
- Located right off I-76 (67k VPD) and less than a. a 10 minute from Downtown Akron
- Highway visible pylon signage available! ۰.
- Average household incomes of \$74,528 within • a 3-mile radius
- Great industrial presence along Gilchrist Rd: 440k SF+ NAPA Auto Parts facility, 400k SF+ Rubbermaid facility, 875k SF+ Newell Brands facility