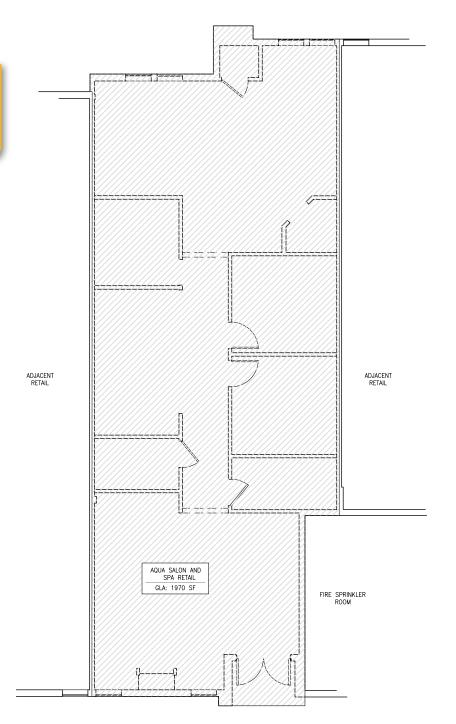

## SHERWOOD RETAIL / OFFICE / SERVICE SPACE

**2nd-Generation Retail, Office, Service Space** 1,970 SF | \$23 psf + NNN

## 20510 SW Roy Rogers Rd, Sherwood, OR 97140

- Across from Sherwood Crossings Retail Center
- · Previous Use Full-Service Salon
- · High-end Finishes Used Throughout
- · Building Signage Opportunity Facing Roy Rogers Road
- · Available Now

IAN M. BIGGI

Senior Associate Broker | Licensed in OR 503-222-1683 | ianbiggi@capacitycommercial.com

| PROPERTY DETAILS |                                            |
|------------------|--------------------------------------------|
| Address          | 20510 SW Roy Rogers Rd, Sherwood, OR 97140 |
| Available Space  | 1970 SF                                    |
| Suite Available  | 2nd Generation Retail / Office Space       |
| Lease Rate       | \$23 psf + NNN                             |
| Use Type         | Retail, Office, Service                    |
| Availability     | Now                                        |