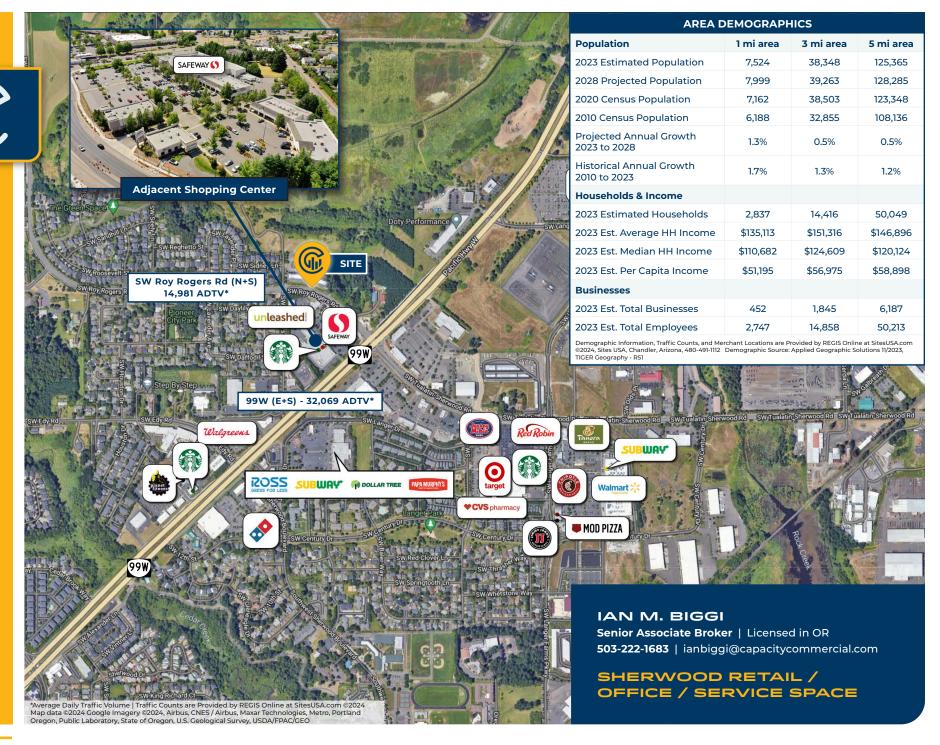

## **Nearby Highlights**

- Safeway
- Target
- Starbucks
- Hobby Lobby
- · Crazy Sushi
- · Insight Massage Therapy

- McCabe Real Estate Group
- · Home Depot
- · La Sen Vietnamese Grill
- Planet Fitness
- Subway
- · Walmart Superstore