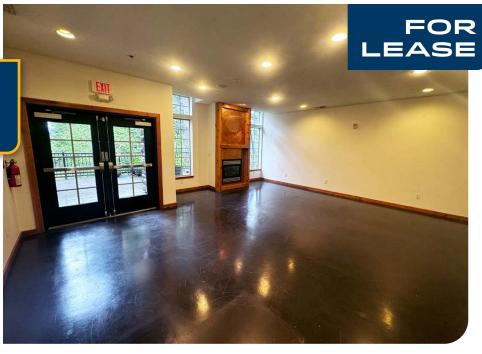

## SHERWOOD RETAIL / OFFICE / SERVICE SPACE

**2nd-Generation Retail, Office, Service Space** 1,970 SF | \$23 psf + NNN

## **Location Features**

- · Double-door Entrance off Courtyard
- Gas Fireplace in Lobby/ Reception Area
- Built-in Speakers Throughout
- · Several Treatment Rooms with Sinks
- Mature Tranquil Landscaped Property
- · Off-Street Parking
- Proximity to Hwy 99 & Roy Rogers Road Intersection
- · Co-Tenants: Trees Restaurant, Evolve Physical Therapy, and Sherwood Acupuncture