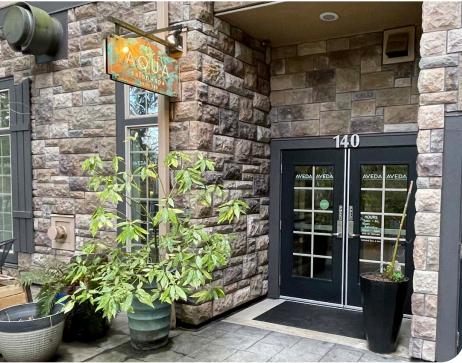

## 20510 SW Roy Rogers Rd, Sherwood, OR 97140

- Across from Sherwood Crossings Retail Center
- · Previous Use Full-Service Salon
- · High-end Finishes Used Throughout
- · Building Signage Opportunity Facing Roy Rogers Road
- · Available Now

## **Location Features**

- · Double-door Entrance off Courtyard
- Gas Fireplace in Lobby/ Reception Area
- Built-in Speakers Throughout
- · Several Treatment Rooms with Sinks
- Mature Tranquil Landscaped Property
- · Off-Street Parking
- Proximity to Hwy 99 & Roy Rogers Road Intersection
- · Co-Tenants: Trees Restaurant, Evolve Physical Therapy, and Sherwood Acupuncture