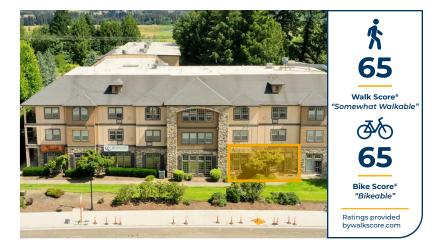

## 20510 SW Roy Rogers Rd, Sherwood, OR 97140

- Across from Sherwood Crossings Retail Center
- · Previous Use Full-Service Salon
- · High-end Finishes Used Throughout
- · Building Signage Opportunity Facing Roy Rogers Road
- · Available Now

## **Nearby Highlights**

- Safeway
- Target
- Starbucks
- Hobby Lobby
- · Crazy Sushi
- · Insight Massage Therapy

- McCabe Real Estate Group
- · Home Depot
- · La Sen Vietnamese Grill
- Planet Fitness
- Subway
- · Walmart Superstore