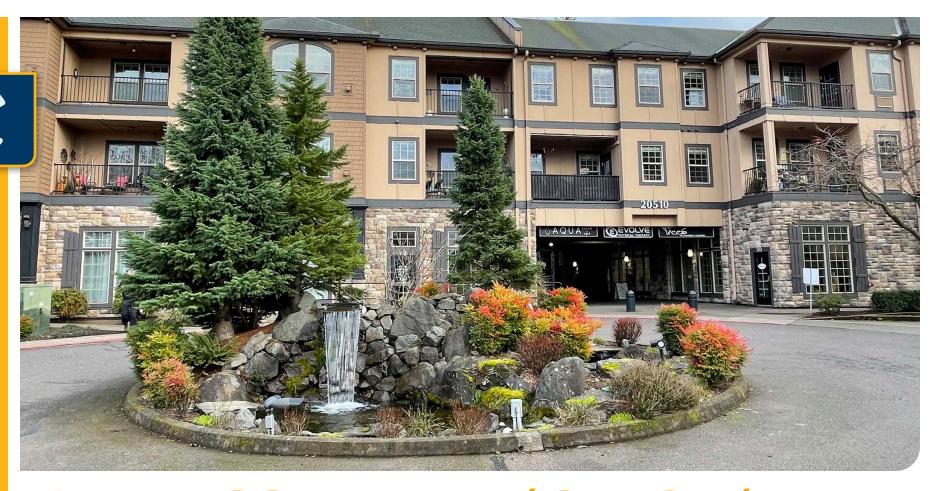

## 20510 SW Roy Rogers Rd, Sherwood, OR 97140

- Across from Sherwood Crossings Retail Center
- · Previous Use Full-Service Salon
- · High-end Finishes Used Throughout
- · Building Signage Opportunity Facing Roy Rogers Road
- · Available Now

## **Location Features**

- · Double-door Entrance off Courtyard
- Gas Fireplace in Lobby/ Reception Area
- Built-in Speakers Throughout
- · Several Treatment Rooms with Sinks
- Mature Tranquil Landscaped Property
- · Off-Street Parking
- Proximity to Hwy 99 & Roy Rogers Road Intersection
- · Co-Tenants: Trees Restaurant, Evolve Physical Therapy, and Sherwood Acupuncture