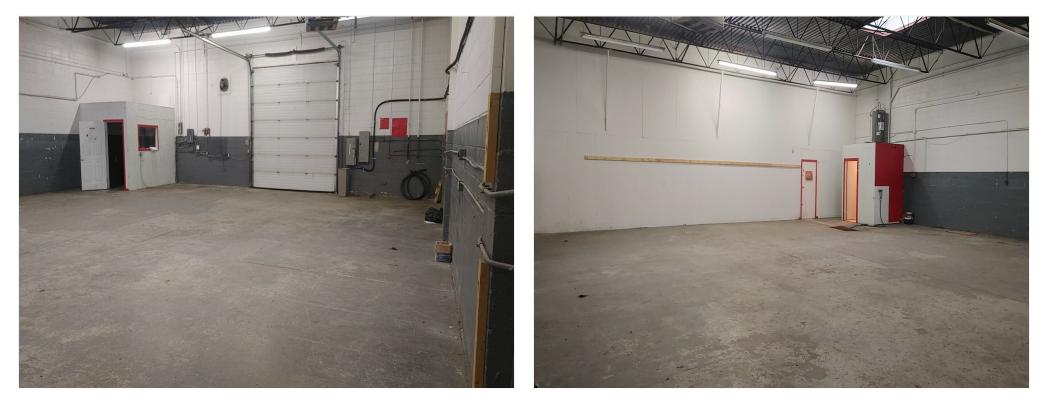

#### Price: \$12.00 /SF/YR

Located just a stone's throw away from the Valley Line of the Edmonton Light Rail system, this industrial property has been quartered into four spaces. Suite 102 is a back alley suite, complete with a 12 foot bay and ample parking in the front. The property is conveniently close to both a Home Depot and a wholesale club, while still on the edge of a large and densely populated neighborhood. Central to everything, this location has a lot to offer.

This Medium Industrial (IM) warehouse has a lot of natural bright light from four skylights featured in the property. The front entrance and O/H door face the alley and is highly visible from 99th Street vehicular traffic. The alley is wide enough for a semi and 53' trailer to maneuver for easy loading and unloading purposed. Space can be used for storage and/or an active business. The unit is very open and includes an over-head door 12' x 12'.

This warehouse space is part of a multi-tenant building. Other Tenants include Longroof Brewing (a bustling brewery and taproom), Yelo'd Ice Cream (Filipino Ice Cream manufacturing), and El Choriso (sausage production). Very busy location for foot and bicycle traffic being routed along Happy Beer Street. This Medium Industrial (IM) warehouse has a lot of natural bright light from four skylights featured in the property. The front entrance and O/H door face the alley and is highly visible from 99th Street vehicular traffic. The alley is wide enough for a semi and 53' trailer to maneuver for easy loading and unloading purposed. Space can be used for storage and/or an active business. The unit is very open and includes an over-head door 12' x 12'.