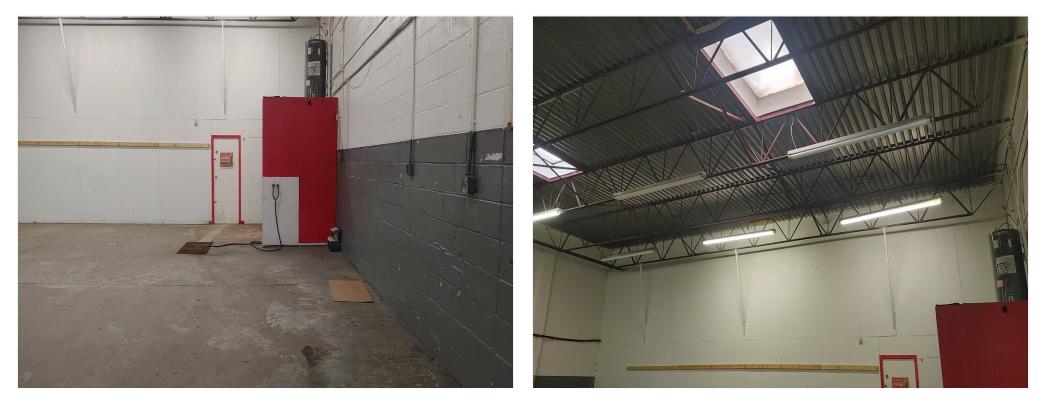

This Medium Industrial (IM) warehouse has a lot of natural bright light from four skylights featured in the property. The front entrance and O/H door face the alley and is highly visible from 99th Street vehicular traffic. The alley is wide enough for a semi and 53' trailer to maneuver for easy loading and unloading purposed. Space can be used for storage and/or an active business. The unit is very open and includes an over-head door 12' x 12'.

This warehouse space is part of a multi-tenant building. Other Tenants include Longroof Brewing (a bustling brewery and taproom), Yelo'd Ice Cream (Filipino Ice Cream manufacturing), and El Choriso (sausage production). Very busy location for foot and bicycle traffic being routed along Happy Beer Street. This Medium Industrial (IM) warehouse has a lot of natural bright light from four skylights featured in the property. The front entrance and O/H door face the alley and is highly visible from 99th Street vehicular traffic. The alley is wide enough for a semi and 53' trailer to maneuver for easy loading and unloading purposed. Space can be used for storage and/or an active business. The unit is very open and includes an over-head door 12' x 12'.