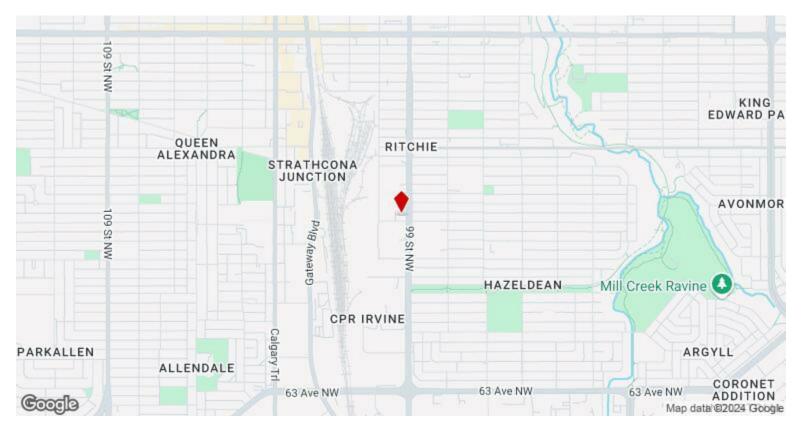

oduction). Very busy location for foot and bicycle traffic being routed along Happy Beer Street. This Medium Industrial (IM) warehouse has a lot of natural bright light from four skylights featured in the property. The front entrance and O/H door face the alley and is highly visible from 99th Street vehicular traffic. The alley is wide enough for a semi and 53' trailer to maneuver for easy loading and unloading purposed. Space can be used for storage and/or an active business. The unit is very open and includes an over-head door 12' x 12'.

9912 72 Ave NW, Edmonton, AB T6E 0Z3



9912 72 Ave NW, Edmonton, AB T6E 0Z3



9912 72 Ave NW, Edmonton, AB T6E 0Z3



9912 72 Ave NW, Edmonton, AB T6E 0Z3



9912 72 Ave NW, Edmonton, AB T6E 0Z3



9912 72 Ave NW, Edmonton, AB T6E 0Z3

#### Location