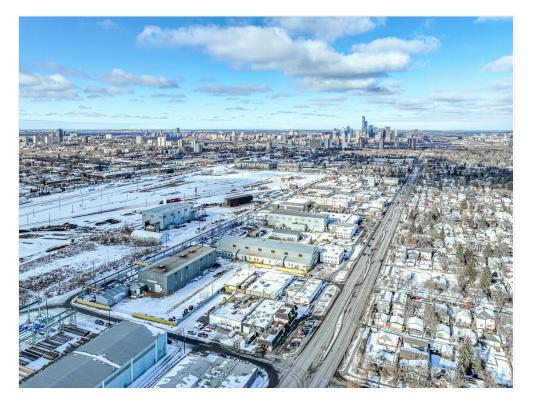

# 9912 72 Ave NW - Unit 102

9912 72 Ave NW, Edmonton, AB T6E 0Z3

#### Price: \$12.00 /SF/YR

Located just a stone's throw away from the Valley Line of the Edmonton Light Rail system, this industrial property has been quartered into four spaces. Suite 102 is a back alley suite, complete with a 12 foot bay and ample parking in the front. The property is conveniently close to both a Home Depot and a wholesale club, while still on the edge of a large and densely populated neighborhood. Central to everything, this location has a lot to offer.

#### Location