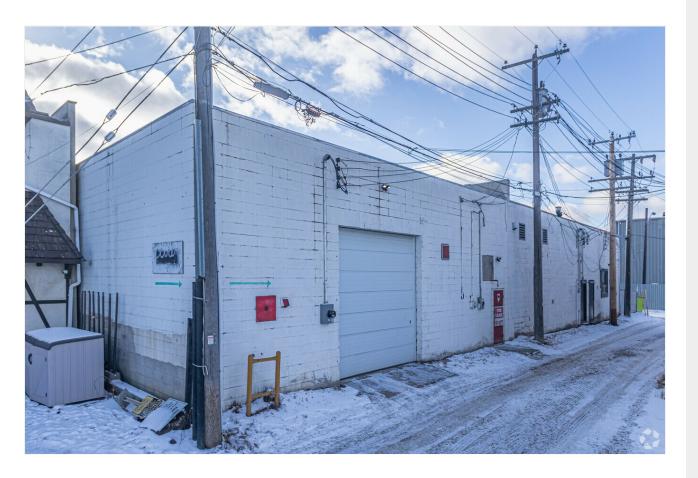

#### Price: \$12.00 /SF/YR

Located just a stone's throw away from the Valley Line of the Edmonton Light Rail system, this industrial property has been quartered into four spaces. Suite 102 is a back alley suite, complete with a 12 foot bay and ample parking in the front. The property is conveniently close to both a Home Depot and a wholesale club, while still on the edge of a large and densely populated neighborhood. Central to everything, this location has a lot to offer.

This Medium Industrial (IM) warehouse has a lot of natural bright light from four skylights featured in the property. The front entrance and O/H door face the alley and is highly visible from 99th Street vehicular traffic. The alley is wide enough for a semi and 53' trailer to maneuver for easy loading and unloading purposed. Space can be used for storage and/or an active business. The unit is very open and includes an over-head door 12' x 12'.

This warehouse space is part of a multi-tenant building. Other Tenants include Longroof Brewing (a bustling brewery and taproom), Yelo'd Ice Cream (Filipino Ice Cream manufacturing), and El Choriso (sausage production). Very busy location for foot and bicycle traffic being routed along Happy Beer Street. This Medium Industrial (IM) warehouse has a lot of natural bright light from four skylights featured in the property. The front entrance and O/H door face the alley and is highly visible from 99th Street vehicular traffic. The alley is wide enough for a semi and 53' trailer to maneuver for easy loading and unloading purposed. Space can be used for storage and/or an active business. The unit is very open and includes an over-head door 12' x 12'.