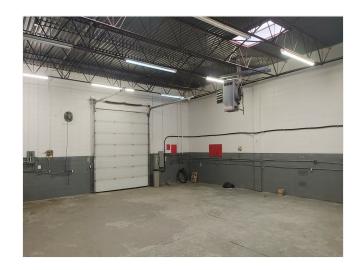

#### Price: \$12.00 /SF/YR

Located just a stone's throw away from the Valley Line of the Edmonton Light Rail system, this industrial property has been quartered into four spaces. Suite 102 is a back alley suite, complete with a 12 foot bay and ample parking in the front. The property is conveniently close to both a Home Depot and a wholesale club, while still on the edge of a large and densely populated neighborhood. Central to everything, this location has a lot to offer.

This Medium Industrial (IM) warehouse has a lot of natural bright light from four skylights featured in the property. The front entrance and O/H door face the alley and is highly visible from 99th Street vehicular traffic. The alley is wide enough for a semi and 53' trailer to maneuver for easy loading and unloading purposed. Space can be used for storage and/or an active business. The unit is very open and includes an over-head door 12' x 12'.

This warehouse space is part of a multi-tenant building. Other Tenants include Longroof Brewing (a bustling brewery and taproom), Yelo'd Ice Cream (Filipino Ice Cream manufacturing), and El Choriso (sausage production). Very busy location for foot and bicycle traffic being routed along Happy Beer Street. This Medium Industrial (IM) warehouse has a lot of natural bright light from four skylights featured in the property. The front entrance and O/H door face the alley and is highly visible from 99th Street vehicular traffic. The alley is wide enough for a semi and 53' trailer to maneuver for easy loading and unloading purposed. Space can be used for storage and/or an active business. The unit is very open and includes an over-head door 12' x 12'.