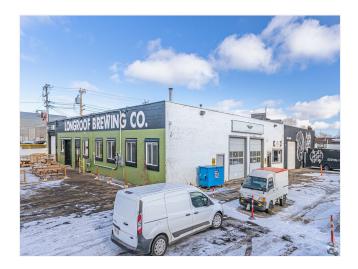

This warehouse space is part of a multi-tenant building. Other Tenants include Longroof Brewing (a bustling brewery and taproom), Yelo'd Ice Cream (Filipino Ice Cream manufacturing), and EI Choriso (sausage production). Very busy location for foot and bicycle traffic being routed along Happy Beer Street.

9912 72 Ave NW, Edmonton, AB T6E 0Z3

Unique building featuring a busy brewery and taphouse. A lot of foot and bicycle traffic as the building is located along Happy Beer Street (99th St)

Jacquie Jaehn jacquie.acumen@interbaun.com (780) 997-0577

This warehouse space is part of a multi-tenant building. Other Tenants include Longroof Brewing (a bustling brewery and taproom), Yelo'd Ice Cream (Filipino Ice Cream manufacturing), and El Choriso (sausage production). Very busy location for foot and bicycle traffic being routed along Happy Beer Street. This Medium Industrial (IM) warehouse has a lot of natural bright light from four skylights featured in the property. The front entrance and O/H door face the alley and is highly visible from 99th Street vehicular traffic. The alley is wide enough for a semi and 53' trailer to maneuver for easy loading and unloading purposed. Space can be used for storage and/or an active business. The unit is very open and includes an over-head door 12' x 12'.