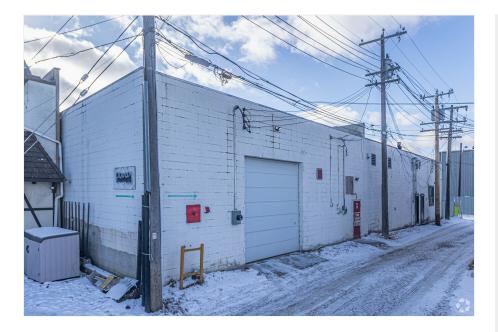

#### Price: \$12.00 /SF/YR

Located just a stone's throw away from the Valley Line of the Edmonton Light Rail system, this industrial property has been quartered into four spaces. Suite 102 is a back alley suite, complete with a 12 foot bay and ample parking in the front. The property is conveniently close to both a Home Depot and a wholesale club, while still on the edge of a large and densely populated neighborhood. Central to everything, this location has a lot to offer.

This Medium Industrial (IM) warehouse has a lot of natural bright light from four skylights featured in the property. The front entrance and O/H door face the alley and is highly visible from 99th Street vehicular traffic. The alley is wide enough for a semi and 53' trailer to maneuver for easy loading and unloading purposed. Space can be used for storage and/or an active business. The unit is very open and includes an over-head door 12' x 12'.

This warehouse space is part of a multi-tenant building. Other Tenants include Longroof Brewing (a bustling brewery and taproom), Yelo'd Ice Cream (Filipino Ice Cream manufacturing), and El Choriso (sausage production). Very busy location for foot and bicycle traffic being routed along Happy Beer Street. This Medium Industrial (IM) warehouse has a lot of natural bright light from four skylights featured in the property. The front entrance and O/H door face the alley and is highly visible from 99th Street vehicular traffic. The alley is wide enough for a semi and 53' trailer to maneuver for easy loading and unloading purposed. Space can be used for storage and/or an active business. The unit is very open and includes an over-head door 12' x 12'.