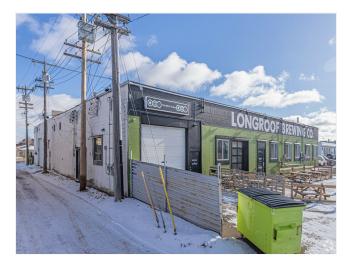

This warehouse space is part of a multi-tenant building. Other Tenants include Longroof Brewing (a bustling brewery and taproom), Yelo'd Ice Cream (Filipino Ice Cream manufacturing), and EI Choriso (sausage production). Very busy location for foot and bicycle traffic being routed along Happy Beer Street.

9912 72 Ave NW, Edmonton, AB T6E 0Z3

Unique building featuring a busy brewery and taphouse. A lot of foot and bicycle traffic as the building is located along Happy Beer Street (99th St)

Jacquie Jaehn jacquie.acumen@interbaun.com (780) 997-0577

This warehouse space is part of a multi-tenant building. Other Tenants include Longroof Brewing (a bustling brewery and taproom), Yelo'd Ice Cream (Filipino Ice Cream manufacturing), and El Choriso (sausage production). Very busy location for foot and bicycle traffic being routed along Happy Beer Street. This Medium Industrial (IM) warehouse has a lot of natural bright light from four skylights featured in the property. The front entrance and O/H door face the alley and is highly visible from 99th Street vehicular traffic. The alley is wide enough for a semi and 53' trailer to maneuver for easy loading and unloading purposed. Space can be used for storage and/or an active business. The unit is very open and includes an over-head door 12' x 12'.