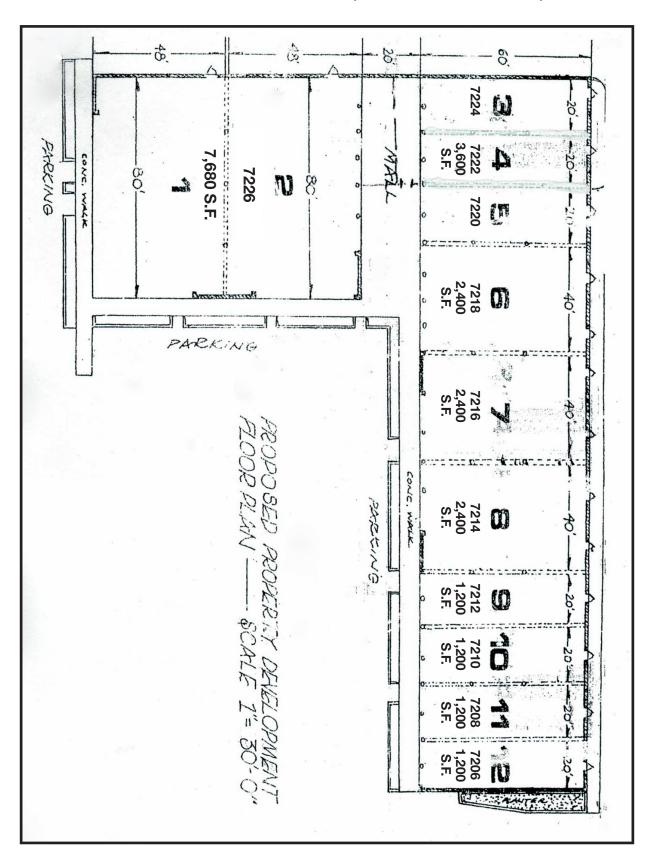

### 7206-7226 Florin Mall Drive, Sacramento, CA 95823

- 24,080 S.F. Total
- \$255,000 DMV Tenant Improvement Completed December 2015.
- 9 Suites: 1,200 S.F to 7,680 S.F.
- 2.04 Acre Parcel: APN #050-0273-009
- LC (Limited Commercial) Zoning
- 95 on Site Parking Spaces + 37 In Common Parking Spaces.
- Monument Signage on Florin Road
- Located Across Florin Road from Florin Towne Center