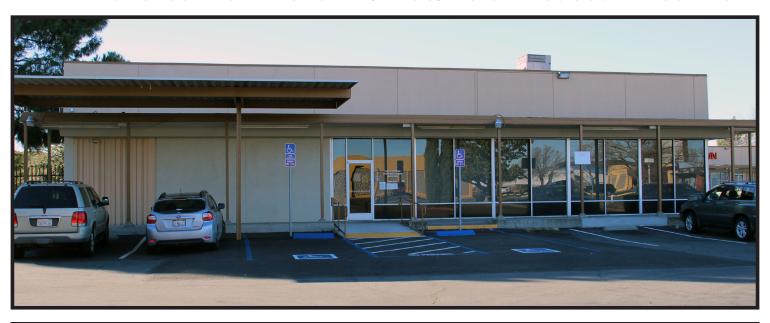

### 7206-7226 Florin Mall Drive, Sacramento, CA 95823

- 24,080 S.F. Total
- \$255,000 DMV Tenant Improvement Completed December 2015.
- 9 Suites: 1,200 S.F to 7,680 S.F.
- 2.04 Acre Parcel: APN #050-0273-009
- LC (Limited Commercial) Zoning
- 95 on Site Parking Spaces + 37 In Common Parking Spaces.
- Monument Signage on Florin Road
- Located Across Florin Road from Florin Towne Center