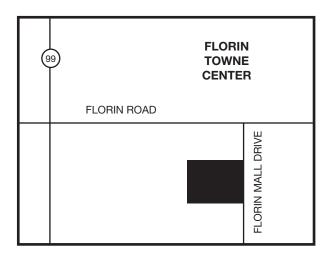

### 7206-7226 Florin Mall Drive, Sacramento, CA 95823

- 24,080 S.F. Total
- \$255,000 DMV Tenant Improvement Completed December 2015.
- 9 Suites: 1,200 S.F to 7,680 S.F.
- 2.04 Acre Parcel: APN #050-0273-009
- LC (Limited Commercial) Zoning
- 95 on Site Parking Spaces + 37 In Common Parking Spaces.
- Monument Signage on Florin Road
- Located Across Florin Road from Florin Towne Center