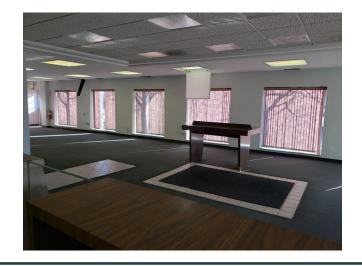

## **OVERVIEW**

We are pleased to offer for sale a 4,759-square-foot building, with adjacent parking lot, situated on .70 acres of land located at 7600 West 63<sup>rd</sup> Street in Summit Illinois. The property is a former bank branch and is perfect for a user or a value add investor.

## **INVESTMENT HIGHLIGHTS**

| BUILDING SIZE     | 4,759 SF                                      |  |
|-------------------|-----------------------------------------------|--|
| LAND AREA         | .70 Acres                                     |  |
| YEAR BUILT        | 1952                                          |  |
| ZONING            | B-1 (Limited Business)                        |  |
| NUMBER OF STORIES | 1                                             |  |
| CONSTRUCTION      | Masonry                                       |  |
| REAL ESTATE TAXES | \$34,260                                      |  |
| TRAFFIC COUNTS    | 15,100 vpd on<br>West 63 <sup>rd</sup> Street |  |
| PARKING           | 37 Spaces                                     |  |