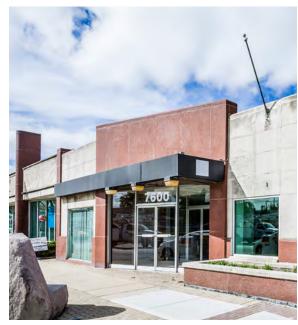

## **VACANT RETAIL BUILDING**

7600 WEST 63RD STREET | SUMMIT, IL

## **OVERVIEW**

We are pleased to offer for sale a 4,759-square-foot building, with adjacent parking lot, situated on .70 acres of land located at 7600 West 63<sup>rd</sup> Street in Summit Illinois. The property is a former bank branch and is perfect for a user or a value add investor.