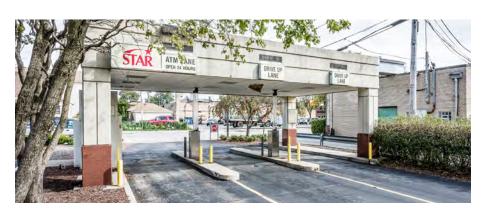

## **OVERVIEW**

We are pleased to offer for sale a 4,759-square-foot building, with adjacent parking lot, situated on .70 acres of land located at 7600 West 63<sup>rd</sup> Street in Summit Illinois. The property is a former bank branch and is perfect for a user or a value add investor.