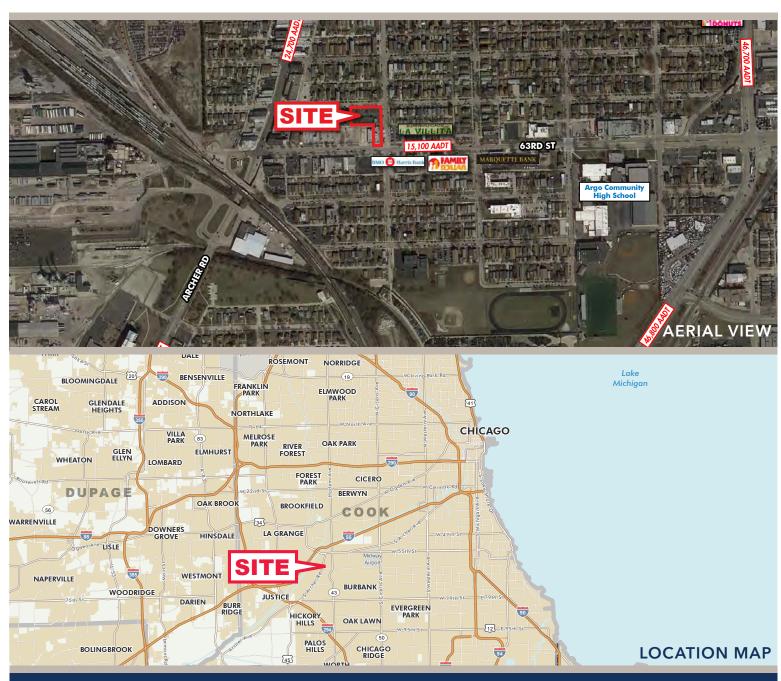

The village of Summit is located immediately southwest and adjacent to the city of Chicago. Archer Road and Harlem Avenue running north-south and 63<sup>rd</sup> Street running east-west, represent the major business thoroughfares in town. The immediate area has many local, regional and national tenants including Family Dollar, BMO Harris Bank, Marquette Bank, Dunkin Donuts and Portillos.