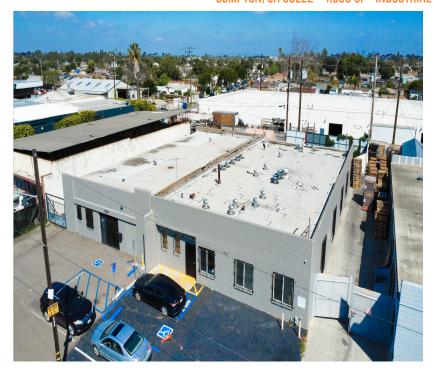

# 1525 W EL SEGUNDO BOULEVARD

COMPTON, CA 90222 • 4,900 SF • INDUSTRIAL WARFHOUSE

### **ABOUT THE PROPERTY**

- Vacant 4,900-Square-Foot Industrial Asset Situated on 0.22
   Acres of Concrete Paved Land
- Masonry Construction Featuring 16' Clear-Height, One (1)
   Ground-Level Door and Gated Yard
- Seller-Carry Financing Available at Competitive Terms
- Investor Lease-Up or Owner-User Opportunity Ideal for Several Uses

## THE OFFERING

**Purchase Price** 

Price Per SF

\$1,375,000

\$280.61

| Building Square Feet | 4,900                 |
|----------------------|-----------------------|
| Lot Size (Acres)     | 0.22                  |
| Lot Size (SF)        | 9,583                 |
| Price/Land SF        | \$143.48              |
| Year Built           | 1954                  |
| Clear Height         | 16'                   |
| Loading              | (1) Ground Level Door |
| Construction Type    | Masonry               |
| Zoning               | ML                    |