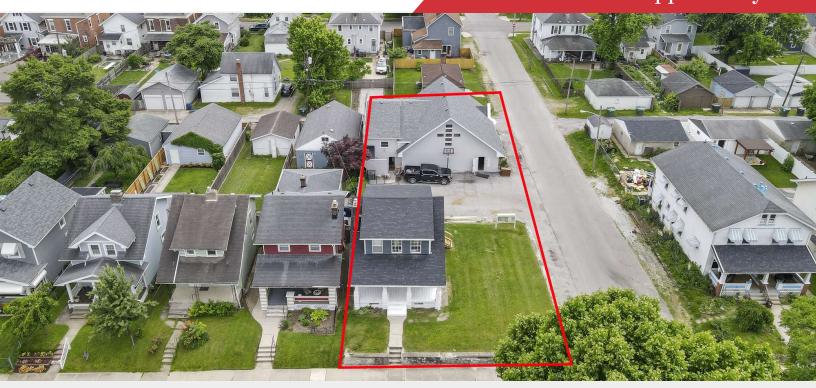

## **For Sale or Lease** 3,456 SF Total Mixed-Use Opportunity

## 1600 S. 6th Street

Columbus, Ohio 43207

#### **Property Features**

- Unique Investment Opportunity For Sale or Lease
- Two Buildings Situated on 0.18 Acres
- Recently Renovated in 2023
- Includes a Cash-Flowing Short Term Residential Rental Totaling 1,296 SF
- Office/Special Purpose Building Totals 2,160 SF
- · Access to 11 Parking Spaces
- Corner Lot with High Visibility and Accessibility
- Prime Location in Merion Village Neighborhood, Minutes
  from Downtown Columbus
- Close Proximity to I-71, I-70, Arena District, German
  Village and the Brewery District