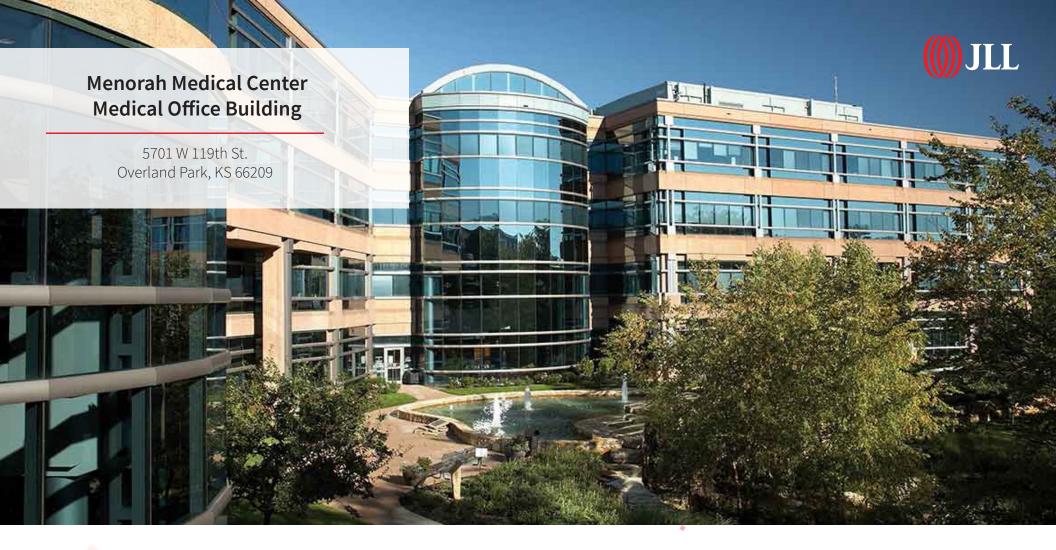

- Newly available, fully built out office suites
- \$28.50 PSF Gross lease rate
- Building connected directly to 164-bed hospital currently undergoing a \$65 million expansion
- Tenant improvement allowance available
- Centrally located in Johnson County with easy access from I-435 corridor
- Surrounding retail amenities include Town Center Shops, Park Place Shops, Hawthorne Plaza and Town Center Crossing