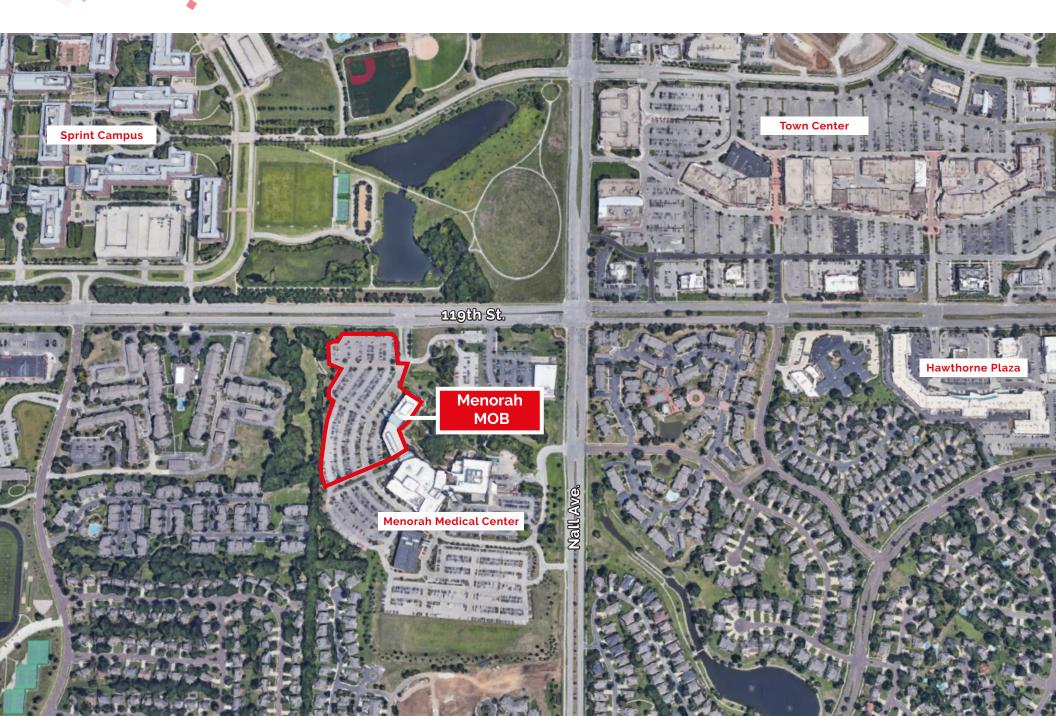

# AERIAL

- Newly available, fully built out office suites
- \$28.50 PSF Gross lease rate
- Building connected directly to 164-bed hospital currently undergoing a \$65 million expansion
- Tenant improvement allowance available
- Centrally located in Johnson County with easy access from I-435 corridor
- Surrounding retail amenities include Town Center Shops, Park Place Shops, Hawthorne Plaza and Town Center Crossing