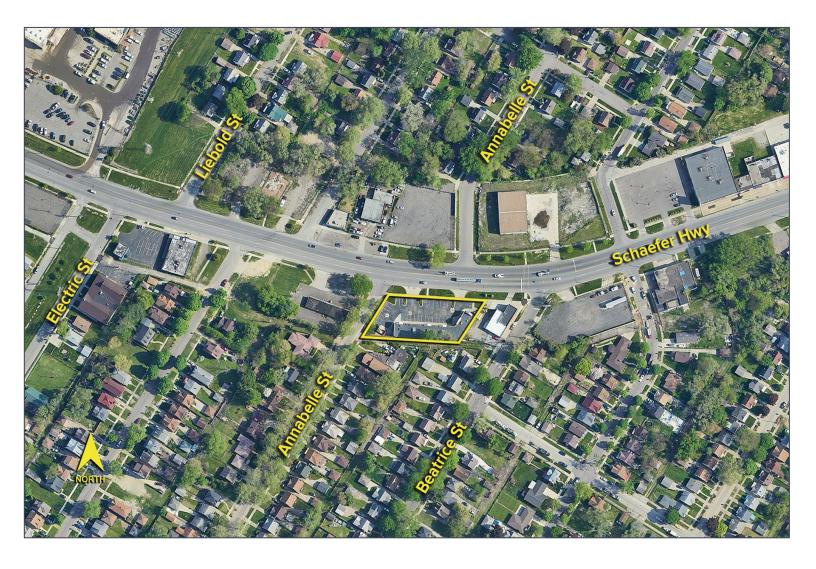

# 2300 S. SCHAEFER HWY. DETROIT, MICHIGAN

INVESTMENT SALE - RETAIL 6,600 Square Feet Total

## 2300 S. Schaefer Hwy. – Detroit, Michigan

Investment Sale - Retail

| DEMOGRAPHICS |            |                |  |
|--------------|------------|----------------|--|
|              | POPULATION | MED. HH INCOME |  |
| 1 MILE       | 10,117     | \$46,409       |  |
| 3 MILE       | 82,247     | \$53,913       |  |
| 5 MILE       | 246,706    | \$59,796       |  |

| DEMOGRAPHICS |            |                |
|--------------|------------|----------------|
|              | POPULATION | MED. HH INCOME |
| 1 MILE       | 10,117     | \$46,409       |
| 3 MILE       | 82,247     | \$53,913       |
| 5 MILE       | 246,706    | \$59,796       |