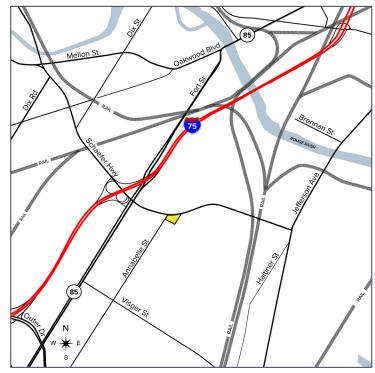

# 2300 S. SCHAEFER HWY. DETROIT, MICHIGAN

INVESTMENT SALE - RETAIL 6,600 Square Feet Total

| TRAFFIC COUNTS (TWO-WAY) |                         |  |
|--------------------------|-------------------------|--|
| 23,200                   | Schaefer Hwy. E of I-75 |  |
| 22,663                   | Schaefer Hwy. W of I-75 |  |
| 96,486                   | I-75 N of Schaefer Hwy. |  |
| 100,188                  | I-75 S of Schaefer Hwy. |  |