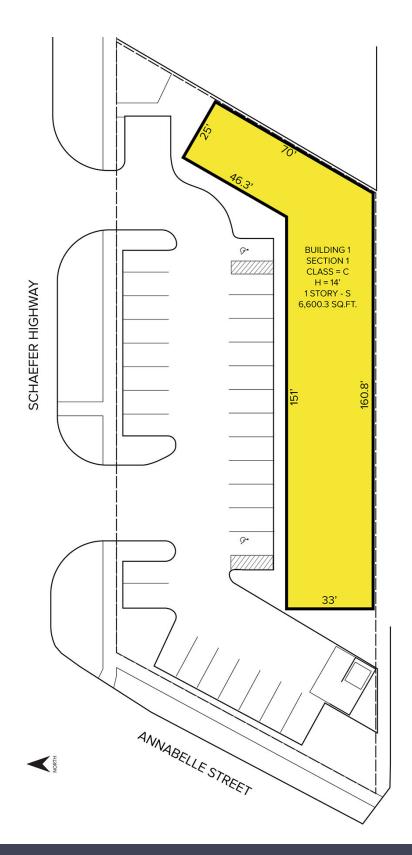

#### **PROPERTY FEATURES**

- 6,600 square foot retail center
- Full occupancy at 12.5% cap rate
- Easy access to I-75 expressway
- 32 parking spaces
- Retail strip center
- Sale Price: \$575,000 (\$87.12/sq. ft.)

#### Site Plan

For more information, please contact:

JOE STACK (248) 359 0615 jstack@signatureassociates.com SIGNATURE ASSOCIATES

One Towne Square, Suite 1200 Southfield, MI 48076 www.signatureassociates.com