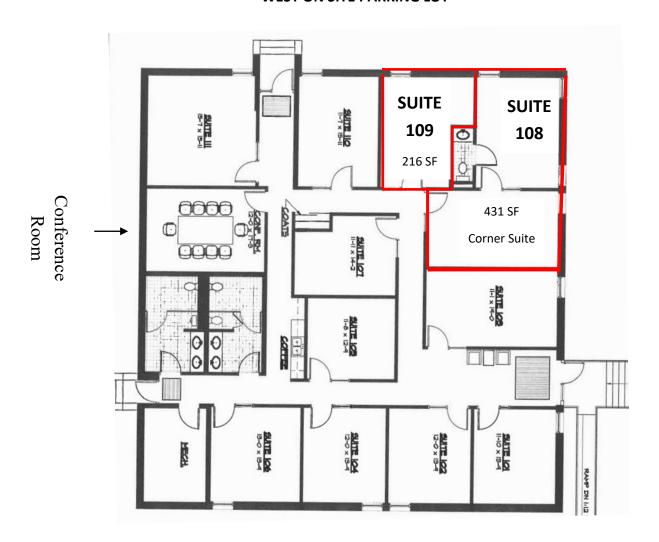

## **Private Offices For Lease**

Suite 109 \$625/ month Suite 108 \$1,450/ month

On-Site Parking
WIFI and Utilities Included
Shared Conference Room
Shared Kitchen

14,643

Population

## Private Office Suite 108 for \$1,450/month Private Office Suite 109 for \$625/month

#### **WEST ON SITE PARKING LOT**

MAIN ENTRANCE

**ROGERS STREET** 

**EAST ON SITE PARKING LOT** 