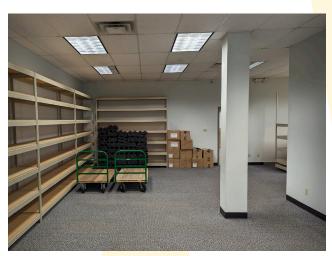

## 8,000 SQ FT Office/Warehouse

## 119-6 Hamilton Park Drive Tallahassee, FL

- >> \$8,000 per month (\$12.00 sf) NNN
- >> +/- 5,500 square foot office, 2,500 sf warehouse
- >> Convenient west side location, near the FSU and Innovation Park with easy access to I-10
- >> 100% climate controlled facility with 16' eave, 2 dock height entries, one grade level entry
- >> Ideal set up for manufacturing or distribution