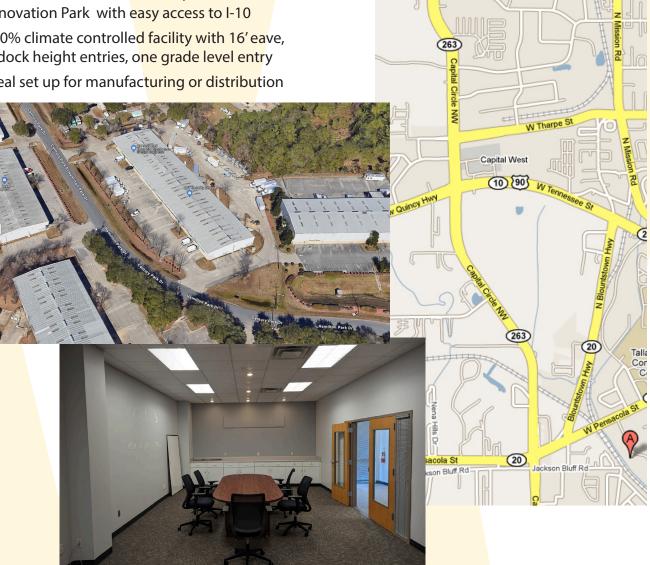

## 8,000 SQ FT Office/Warehouse

## 119-6 Hamilton Park Drive Tallahassee, FL

- >> \$8,000 per month (\$12.00 sf) NNN
- >> +/- 5,500 square foot office, 2,500 sf warehouse
- >> Convenient west side location, near the FSU and Innovation Park with easy access to I-10
- >> 100% climate controlled facility with 16' eave, 2 dock height entries, one grade level entry
- >> Ideal set up for manufacturing or distribution