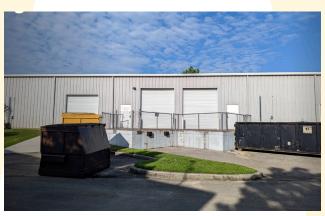

## 119-6 Hamilton Park Drive Tallahassee, FL

- >> \$8,000 per month (\$12.00 sf) NNN
- >> +/- 5,500 square foot office, 2,500 sf warehouse
- >> Convenient west side location, near the FSU and Innovation Park with easy access to I-10
- >> 100% climate controlled facility with 16' eave, 2 dock height entries, one grade level entry
- >> Ideal set up for manufacturing or distribution