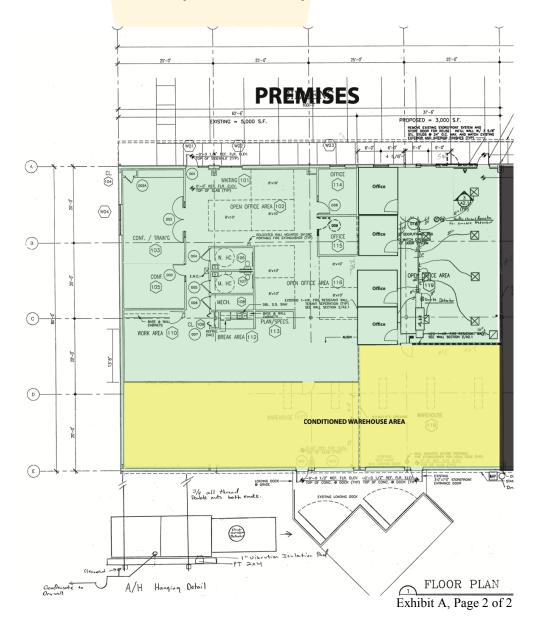

## 119-6 Hamilton Park Drive Tallahassee, FL

- >> \$8,000 per month (\$12.00 sf) NNN
- >> +/- 5,500 square foot office, 2,500 sf warehouse
- >> Convenient west side location, near the FSU and Innovation Park with easy access to I-10
- >> 100% climate controlled facility with 16' eave, 2 dock height entries, one grade level entry
- >> Ideal set up for manufacturing or distribution