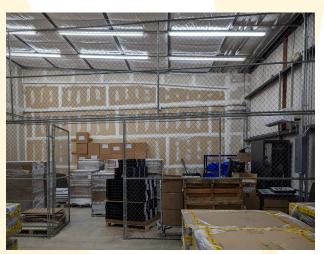

## 8,000 SQ FT Office/Warehouse

## 119-6 Hamilton Park Drive Tallahassee, FL

- >> \$8,000 per month (\$12.00 sf) NNN
- >> +/- 5,500 square foot office, 2,500 sf warehouse
- >> Convenient west side location, near the FSU and Innovation Park with easy access to I-10
- >> 100% climate controlled facility with 16' eave, 2 dock height entries, one grade level entry
- >> Ideal set up for manufacturing or distribution