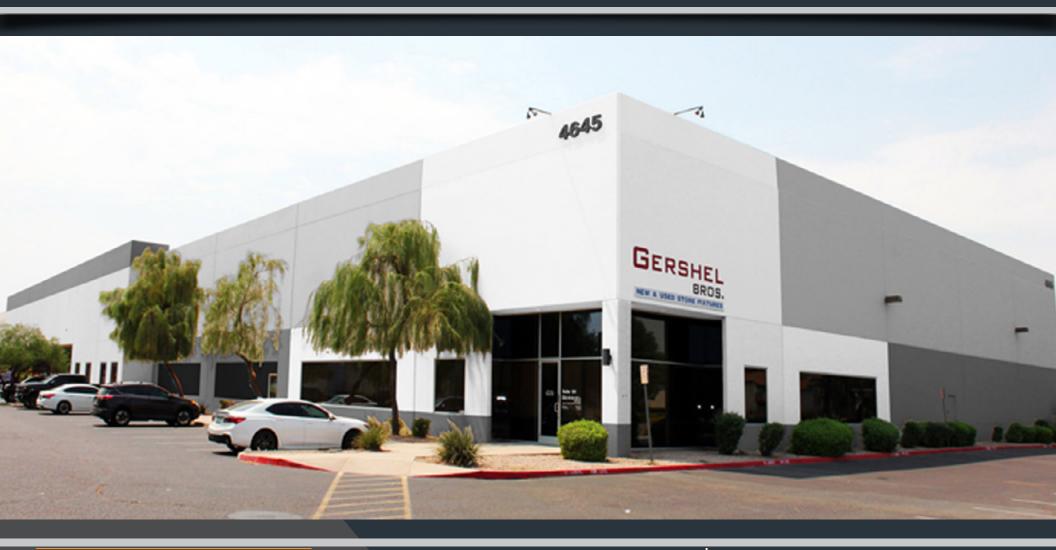

## 4645-4655 West McDowell Road

PHOENIX, AZ

## INDUSTRIAL SUITES AVAILABLE FOR LEASE

## Project Highlights

| Address              | 4645-4655 W. McDowell<br>Rd, Phoenix AZ |
|----------------------|-----------------------------------------|
| Cross Streets        | McDowell & 43th Ave                     |
| APN/Parcel ID        | 103-34-019                              |
| Buildings Total Size | ±73,560 SF                              |
| Frontage             | McDowell Road                           |