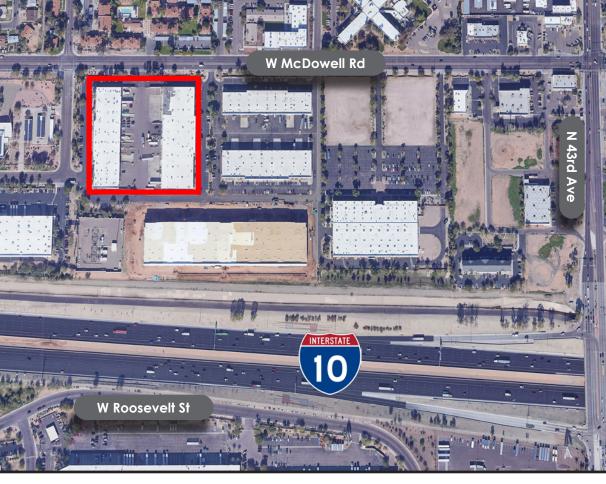

## 4645-4655 W. MCDOWELL RD. | PHOENIX, AZ

Мар

The information contained herein has been obtained from various sources. We have no reason to doubt its accuracy; however, J & J Commercial Properties, Inc. has not verified such information and makes no guarantee, warranty or representation about such information. The prospective buyer or lessee should independently verify all dimensions, specifications, floor plans, and all information prior to the lease or purchase of the property. All offerings are subject to prior sale, lease, or withdrawal from the market without prior notice. But the property of the property of

4645-4655 W MCDOWELL RD PHOENIX, AZ