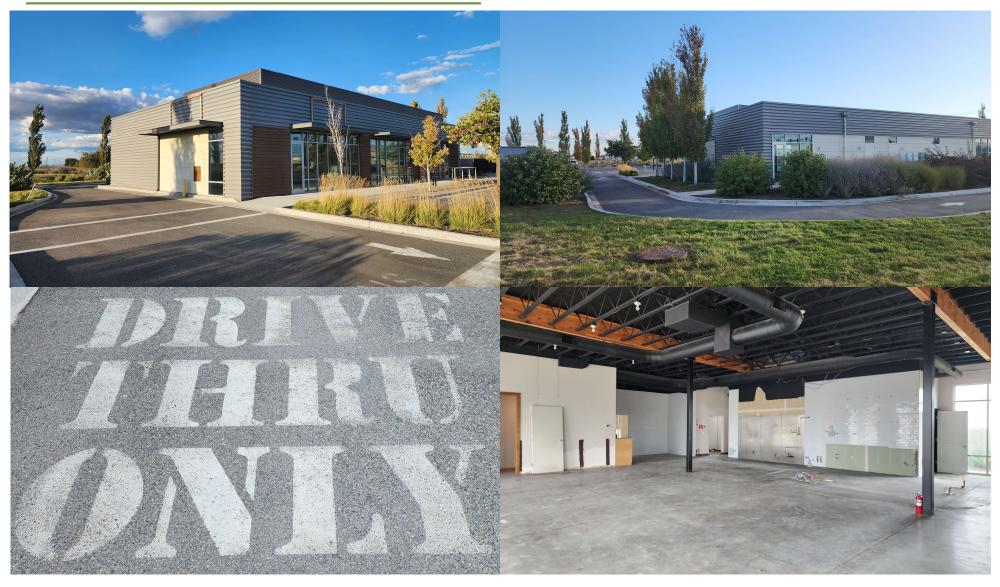

ural Gas

#### TAX PARCEL

123083013398001

#### TRAFFIC COUNTS

2020 Average Daily Traffic Count = 12,131 2018 Average Daily Traffic Count = 14,546

#### **AREA BUSINESSES**

#### **Notable Businesses within 1 Mile**

**Total Energy Management** 

Westinghouse-Richland

Washington River Protection Solutions

**Energy Northwest Offices** 

Pacific Northwest National Labs

Perma-Fix Northwest

Washington State University

Hanford High School

**US DOE Offices** 

**Atkins Engineering** 

KinderCare

Shogun Teriyaki

Mission Support Alliances Offices

#### **LINKS**

Municipal

https://www.ci.richland.wa.us/ https://www.co.benton.wa.us/

Economic Development <a href="https://portofbenton.com/">https://portofbenton.com/</a>

https://www.tridec.org/





## **AERIAL VIEW**





## **PHOTOS**





## **FLOOR PLAN**