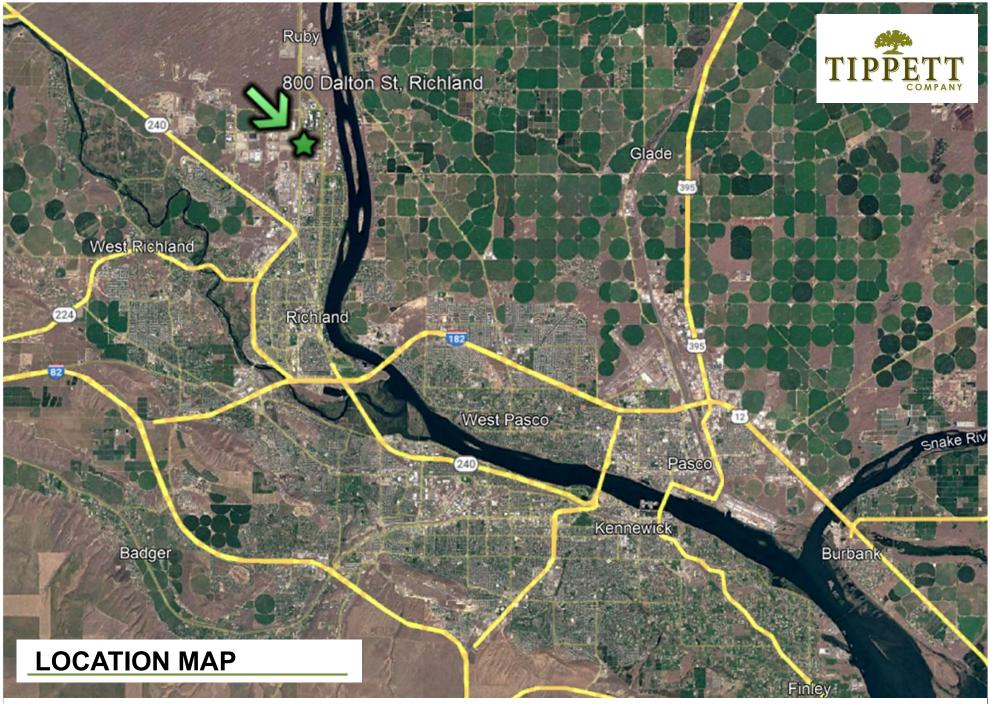

#### **ADDRESS**

800 Dalton St., Richland, WA 99354 or 808 Dalton St., Richland, WA 99354