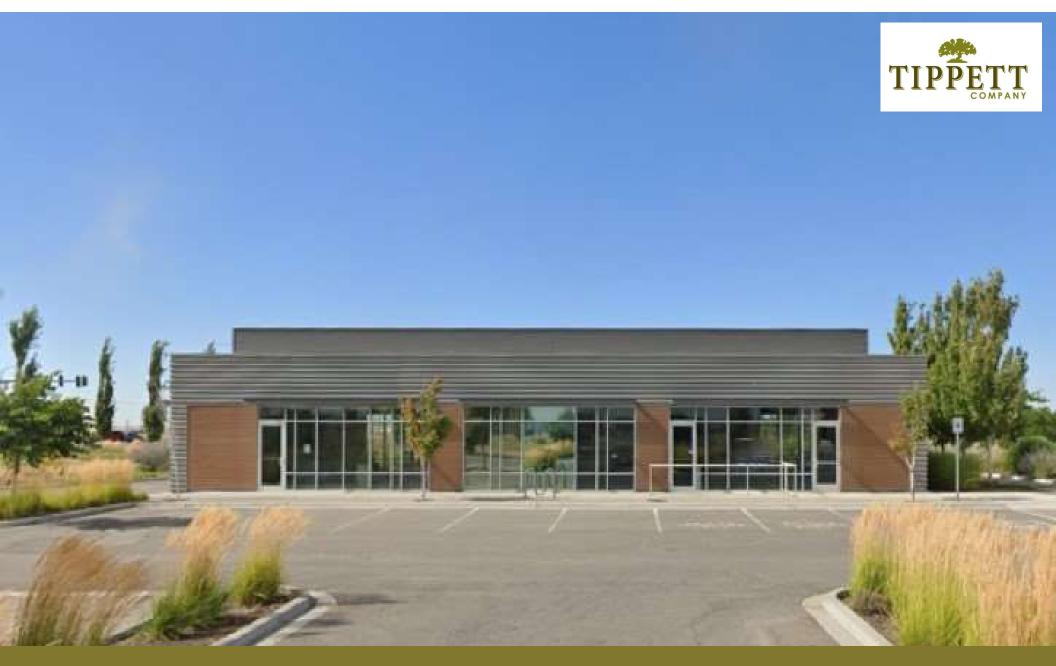

# 800 Dalton St, Richland, WA & 808 Dalton St, Richland, WA

All or Part of the building available. MLS 271514 & 271608

Contact

Kirt Shaffer | 509.521.9183 kirt@tippettcompany.com

#### **SUMMARY**

Lease 2,608 SF of office/retail space, located on Stevens Dr. Near the Pacific Northwest National Laboratory, US Dept. of Energy Offices and the East entrance of the Hanford Site.

This property offers plenty of parking for your customers. Be the last stop on their way to work or their first stop on the way home.

#### **ADDRESS**

800 Dalton St., Richland, WA 99354 or 808 Dalton St., Richland, WA 99354