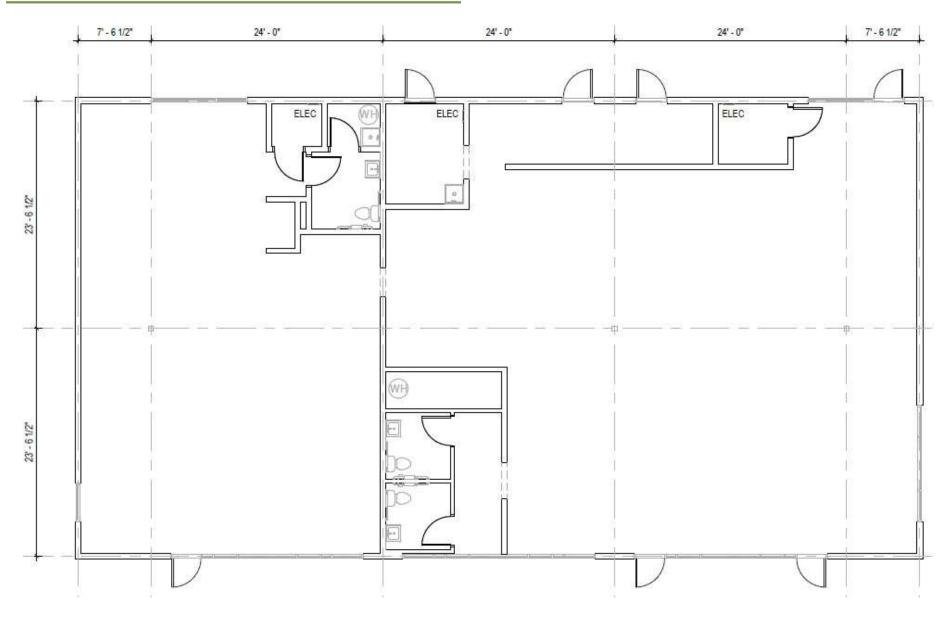

EL

123083013398001

#### TRAFFIC COUNTS

2020 Average Daily Traffic Count = 12,131 2018 Average Daily Traffic Count = 14,546

#### **AREA BUSINESSES**

#### **Notable Businesses within 1 Mile**

**Total Energy Management** 

Westinghouse-Richland

Washington River Protection Solutions

**Energy Northwest Offices** 

Pacific Northwest National Labs

Perma-Fix Northwest

Washington State University

Hanford High School

**US DOE Offices** 

**Atkins Engineering** 

KinderCare

Shogun Teriyaki

Mission Support Alliances Offices

#### **LINKS**

Municipal

https://www.ci.richland.wa.us/ https://www.co.benton.wa.us/

Economic Development <a href="https://portofbenton.com/">https://portofbenton.com/</a>

https://www.tridec.org/





## **AERIAL VIEW**





## **PHOTOS**





## **FLOOR PLAN**