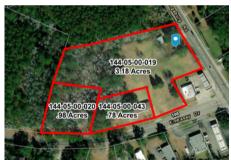

Realty One Group Coastal is excited to offer this property for an investor or developer to own property at one of the fastest growing areas in the low country. This 5 acre site is ideal for several uses such as retail/flex, townhomes, storage facility, medical office, and much more. The site is currently zoned residential but directly adjacent to property zoned general commercial. With frontage on both Orangeburg Rd. and Embassy Ln., the property offers multiple ingress / egress options. The listing consists of an assemblage of 3 separately owned parcels.