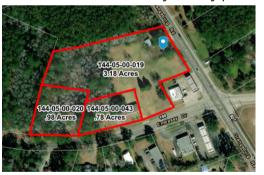

Realty One Group Coastal is excited to offer this property for an investor or developer to own property at one of the fastest growing areas in the low country. This 5 acre site is ideal for several uses such as retail/flex, townhomes, storage facility, medical office, and much more. The site is currently zoned residential but directly adjacent to property zoned general commercial. With frontage on both Orangeburg Rd. and Embassy Ln., the property offers multiple ingress / egress options. The listing consists of an assemblage of 3 separately owned parcels.