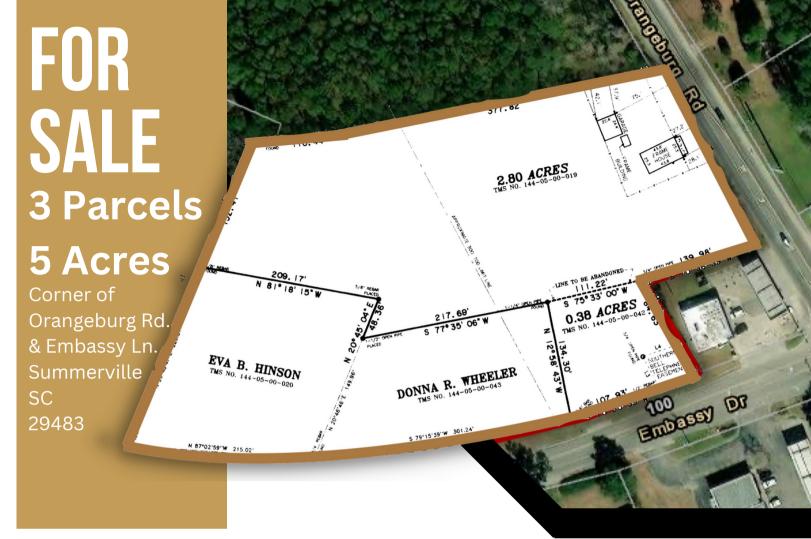

Realty One Group Coastal is excited to offer this property for an investor or developer to own property at one of the fastest growing areas in the low country. This 5 acre site is ideal for several uses such as retail/flex, townhomes, storage facility, medical office, and much more. The site is currently zoned residential but directly adjacent to property zoned general commercial. With frontage on both Orangeburg Rd. and Embassy Ln., the property offers multiple ingress / egress options. The listing consists of an assemblage of 3 separately owned parcels.