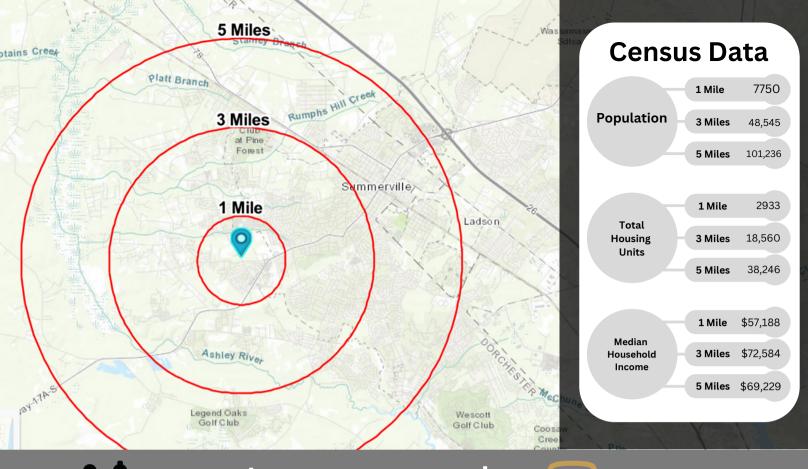

REALTYONE GROUP COASTAL

Road Frontage

- - 220'

Traffic Count 14,900 ADT SCDOT 2021

The data above was aggregated from the 2020 American Community Survey performed by the United States Census Bureau.

**For more information Contact:** 