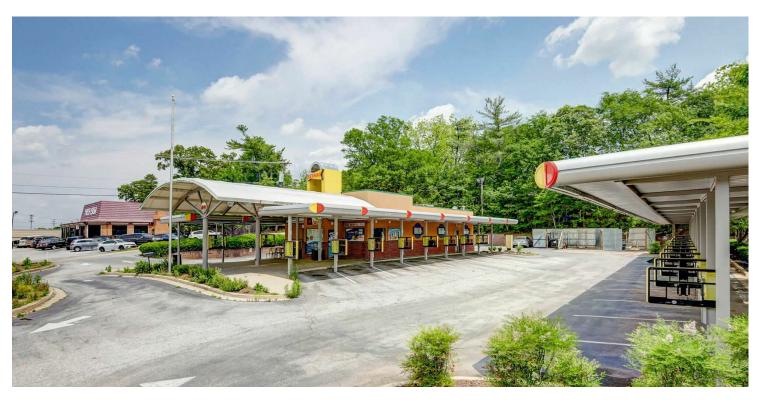

#### **Property Description**

Experience the ideal space for a QSR at 954 N Pleasantburg Dr in Greenville, SC. This property offers high visibility and easy access to E North St, Wade Hampton Blvd, and Highway 385. Ample parking for customers ensures convenience, while the well-maintained landscaping and exterior create an inviting atmosphere. Close proximity to major highways makes accessibility a breeze. This property is ready to elevate your QSR to the next level, providing the perfect setting for your success.