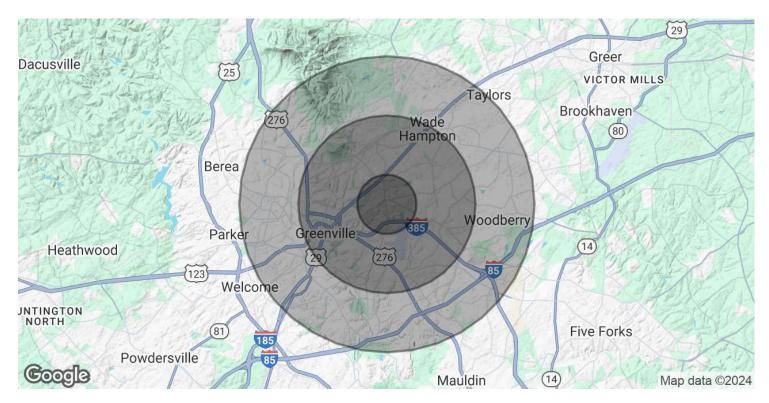

### **Offering Summary**

| Lease Rate:    | Negotiable |
|----------------|------------|
| Available SF:  | 1,508 SF   |
| Lot Size:      | 28,793 SF  |
| Building Size: | 1,508 SF   |

| Demographics            | 1 Mile   | 3 Miles   | 5 Miles   |
|-------------------------|----------|-----------|-----------|
| Total Households        | 5,107    | 33,491    | 79,366    |
| <b>Total Population</b> | 12,034   | 73,829    | 183,476   |
| Average HH Income       | \$79,666 | \$101,447 | \$101,707 |

## **Trent Johnson** Associate Broker

980.939.5541 trent@tbccre.com

| Population           | 1 Mile    | 3 Miles   | 5 Miles   |
|----------------------|-----------|-----------|-----------|
| Total Population     | 12,034    | 73,829    | 183,476   |
| Average Age          | 36        | 40        | 40        |
| Average Age (Male)   | 35        | 38        | 38        |
| Average Age (Female) | 38        | 41        | 41        |
| Households & Income  | 1 Mile    | 3 Miles   | 5 Miles   |
| Total Households     | 5,107     | 33,491    | 79,366    |
| # of Persons per HH  | 2.4       | 2.2       | 2.3       |
| Average HH Income    | \$79,666  | \$101,447 | \$101,707 |
| Average House Value  | \$340,777 | \$426,752 | \$407,344 |