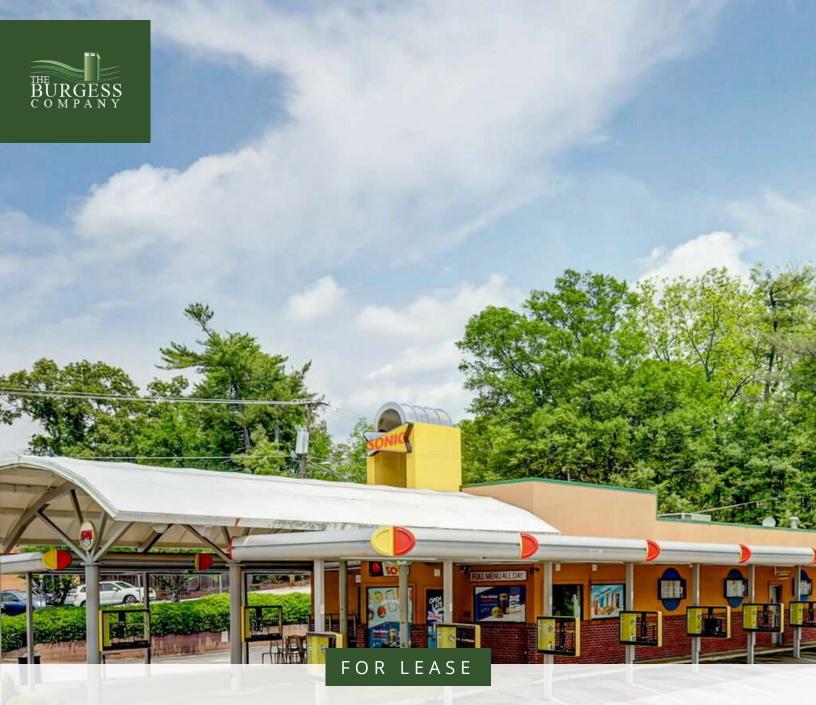

# 954 N Pleasantburg Dr

Greenville, SC 29607

#### **Property Description**

Experience the ideal space for a QSR at 954 N Pleasantburg Dr in Greenville, SC. This property offers high visibility and easy access to E North St, Wade Hampton Blvd, and Highway 385. Ample parking for customers ensures convenience, while the well-maintained landscaping and exterior create an inviting atmosphere. Close proximity to major highways makes accessibility a breeze. This property is ready to elevate your QSR to the next level, providing the perfect setting for your success.