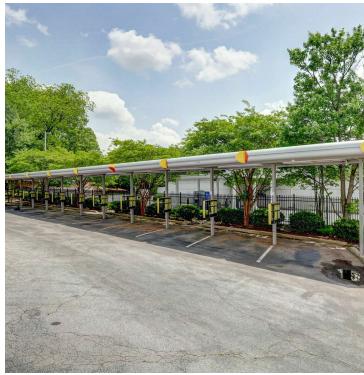

#### **Property Description**

Experience the ideal space for a QSR at 954 N Pleasantburg Dr in Greenville, SC. This property offers high visibility and easy access to E North St, Wade Hampton Blvd, and Highway 385. Ample parking for customers ensures convenience, while the well-maintained landscaping and exterior create an inviting atmosphere. Close proximity to major highways makes accessibility a breeze. This property is ready to elevate your QSR to the next level, providing the perfect setting for your success.