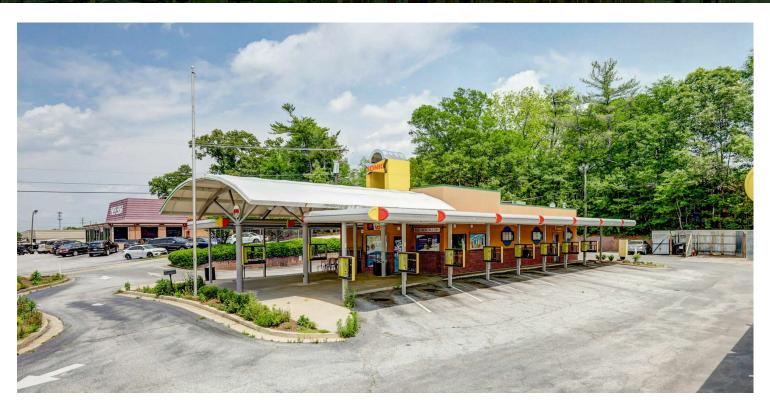

#### **Property Description**

Experience the ideal space for a QSR at 954 N Pleasantburg Dr in Greenville, SC. This property offers high visibility and easy access to E North St, Wade Hampton Blvd, and Highway 385. Ample parking for customers ensures convenience, while the well-maintained landscaping and exterior create an inviting atmosphere. Close proximity to major highways makes accessibility a breeze. This property is ready to elevate your QSR to the next level, providing the perfect setting for your success.