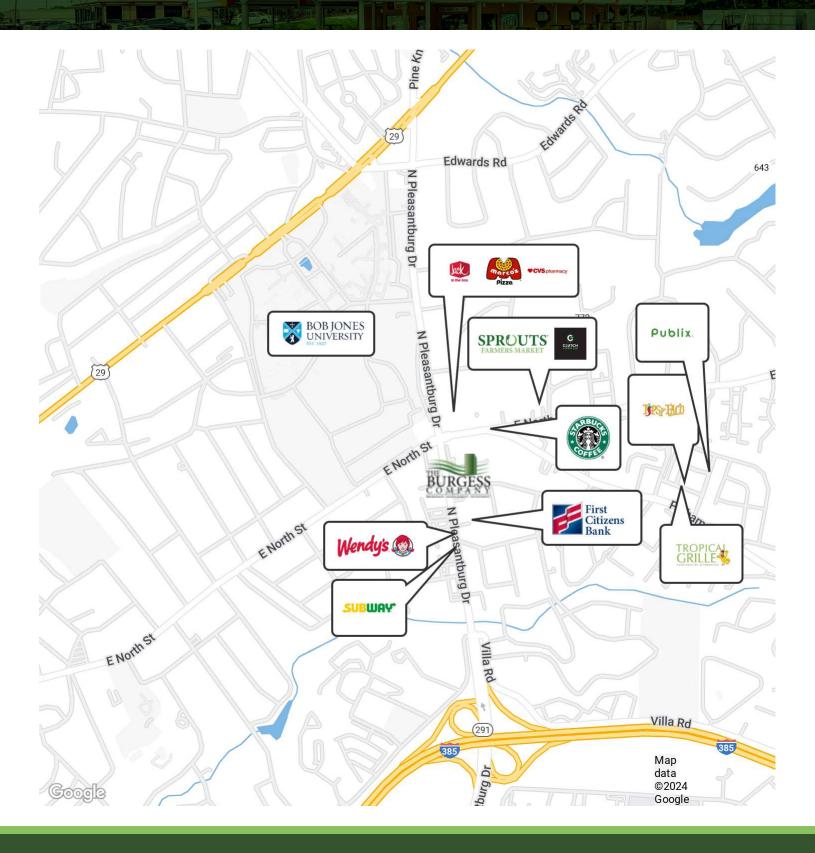

#### **Property Description**

Experience the ideal space for a QSR at 954 N Pleasantburg Dr in Greenville, SC. This property offers high visibility and easy access to E North St, Wade Hampton Blvd, and Highway 385. Ample parking for customers ensures convenience, while the well-maintained landscaping and exterior create an inviting atmosphere. Close proximity to major highways makes accessibility a breeze. This property is ready to elevate your QSR to the next level, providing the perfect setting for your success.