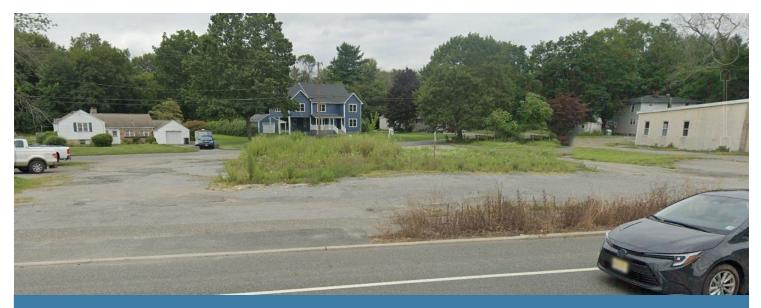

#### **PROPERTY INFO**

| 0.40 Acres            | Traffic Count:                                                  | 12,274 vehicles per day on Route 46 |  |
|-----------------------|-----------------------------------------------------------------|-------------------------------------|--|
| No existing structure | Offers 100' Frontage on US 46 & 165' Frontage on Mine Hill Road |                                     |  |
|                       |                                                                 |                                     |  |

Approved for double drive-thru

**Neighboring Retailers:** Advance Auto Parts, Mavis Discount Tires, Sherwin Williams, First Hope Bank, Honda, T-Mobile, CVS, Starbucks, Target