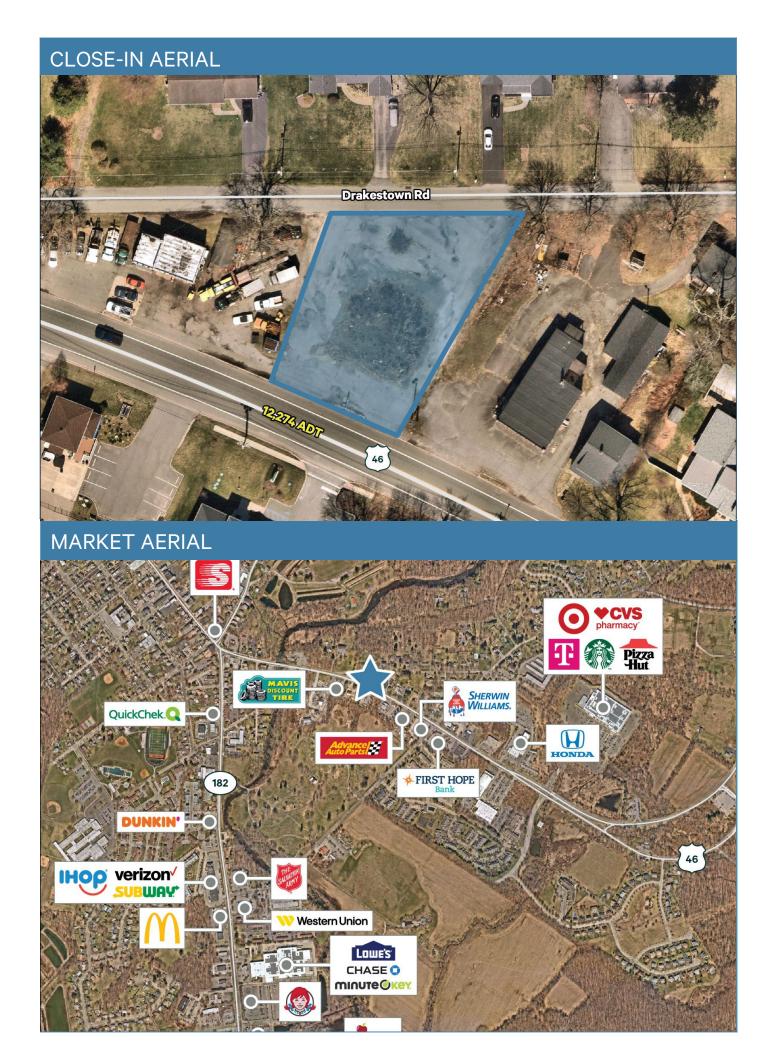

#### **PROPERTY INFO**

| 0.40 Acres            | Traffic Count:                                                  | 12,274 vehicles per day on Route 46 |  |
|-----------------------|-----------------------------------------------------------------|-------------------------------------|--|
| No existing structure | Offers 100' Frontage on US 46 & 165' Frontage on Mine Hill Road |                                     |  |
|                       |                                                                 |                                     |  |

Approved for double drive-thru

**Neighboring Retailers:** Advance Auto Parts, Mavis Discount Tires, Sherwin Williams, First Hope Bank, Honda, T-Mobile, CVS, Starbucks, Target