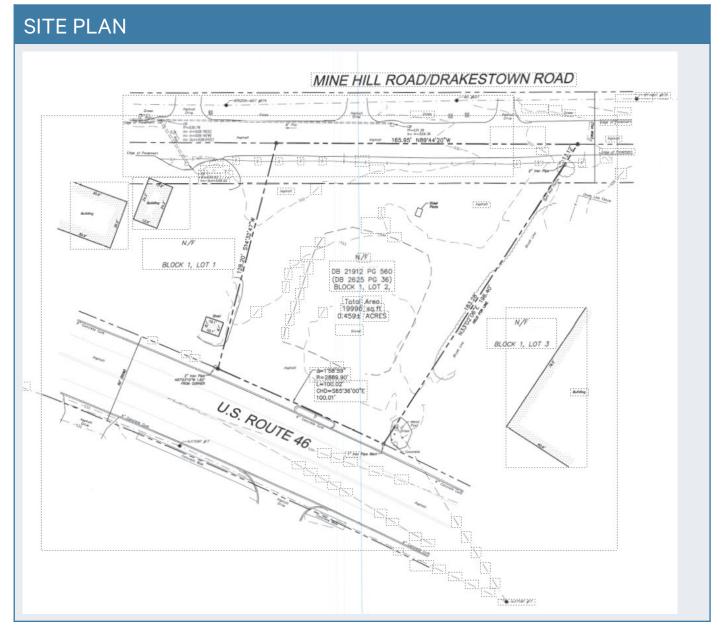

#### **PROPERTY INFO**

| 0.40 Acres            | Traffic Count:                                                  | 12,274 vehicles per day on Route 46 |  |
|-----------------------|-----------------------------------------------------------------|-------------------------------------|--|
| No existing structure | Offers 100' Frontage on US 46 & 165' Frontage on Mine Hill Road |                                     |  |
|                       |                                                                 |                                     |  |