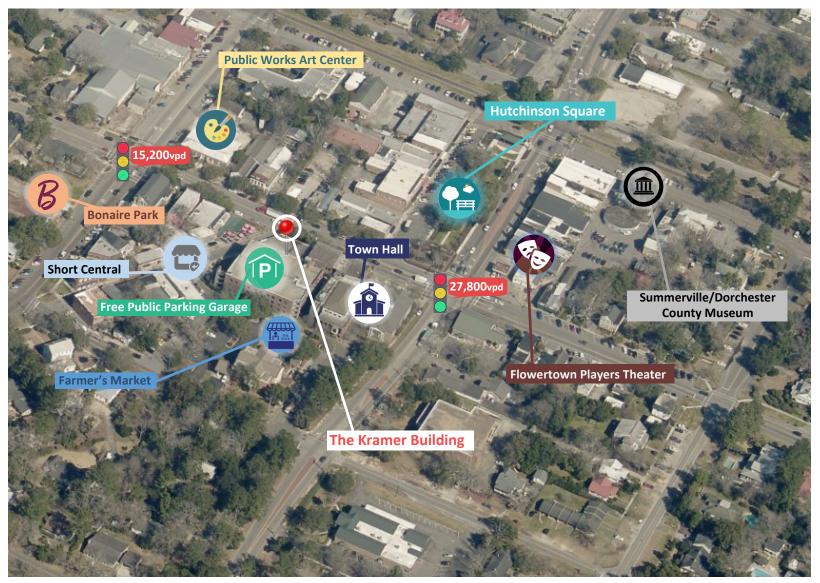

# THE KRAMER BUILDING

118 W. RICHARDSON AVENUE, SUMMERVILLE, SOUTH CAROLINA

RE/MAX PRO REALTY Brett Rashtchian (843) 729-9400:cell brett@prattandco.com THE KRAMER BUILDING FOR LEASE

Rare opportunity to re-establish the flagship corner of Historic Downtown Summerville, in the middle of it all. This retail/hospitality site is the premier space available in the bustling downtown area. Only 300' from Summerville's most significant infill development project, Bonaire Park - an extremely upscale/bespoke mixed use community featuring hospitality, retail & residential uses with expected delivery in 2024.

4,400sqft Prime Retail/Hospitality Space
Demo Complete & Ready for Immediate Upfit
Flagship Corner Between 2 Lighted Intersections
Possibility of Incorporating a Rooftop Component
Adjacent to the Town's Free Public Parking Garage
Located at the Point of W. Richardson & Short Central
Visibility from both Corners Enhanced by Extended Plate
Glass Windows

Approx 150' on Richardson & Visible from Summerville's Hutchinson Square

#### HISTORIC WALKABLE DOWNTOWN SUMMERVILLE

This four-block section is the Hub and Heart of Historic Downtown Summerville and features a fantastic variety of entertainment, shopping and dining. Local residents and businesses enjoy numerous events from the Sweet Tea and Flowertown Festivals, to monthly "Third Thursday" evenings, attracting visitors from near and far.

40+ Professional Services

Traffic count source: © Kalibrate Technologies (Q1 2022)