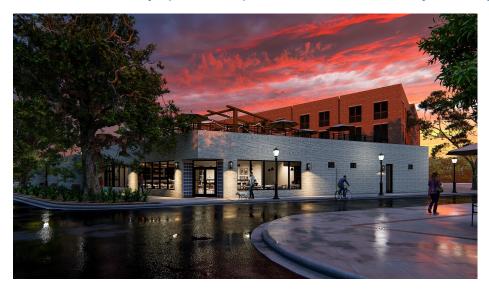

4,400sqft Prime Retail/Hospitality Space
Demo Complete & Ready for Immediate Upfit
Flagship Corner Between 2 Lighted Intersections
Possibility of Incorporating a Rooftop Component
Adjacent to the Town's Free Public Parking Garage
Located at the Point of W. Richardson & Short Central
Visibility from both Corners Enhanced by Extended Plate
Glass Windows

Approx 150' on Richardson & Visible from Summerville's Hutchinson Square