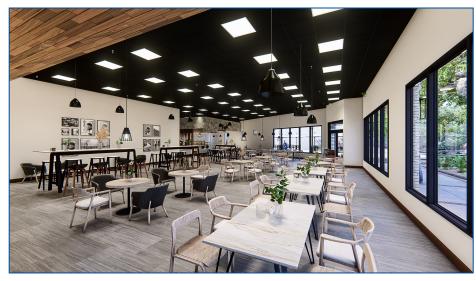

4,400sqft Prime Retail/Hospitality Space
Demo Complete & Ready for Immediate Upfit
Flagship Corner Between 2 Lighted Intersections
Possibility of Incorporating a Rooftop Component
Adjacent to the Town's Free Public Parking Garage
Located at the Point of W. Richardson & Short Central
Visibility from both Corners Enhanced by Extended Plate
Glass Windows

#### Historic Downtown Dining