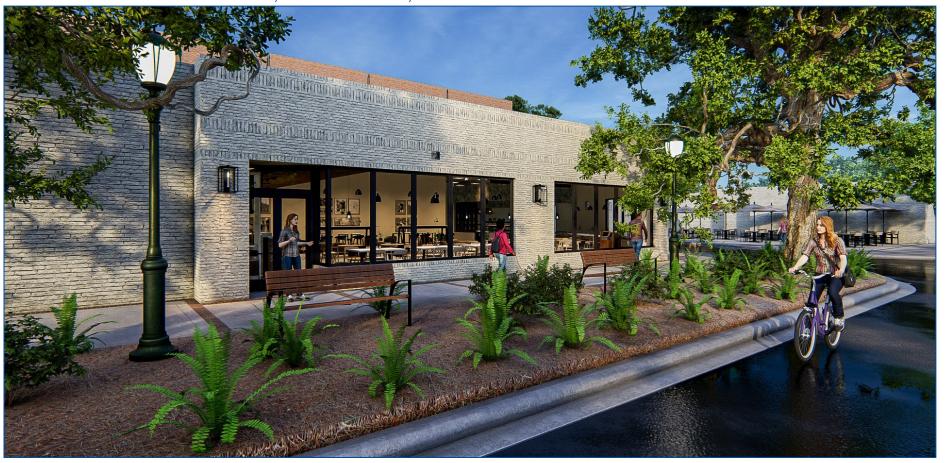

PREMIER RETAIL SPACE ON FLAGSHIP CORNER

HISTORIC DOWNTOWN SUMMERVILLE

# THE KRAMER BUILDING

118 W. RICHARDSON AVENUE, SUMMERVILLE, SOUTH CAROLINA

RE/MAX PRO REALTY Brett Rashtchian (843) 729-9400:cell brett@prattandco.com THE KRAMER BUILDING FOR LEASE

Rare opportunity to re-establish the flagship corner of Historic Downtown Summerville, in the middle of it all. This retail/hospitality site is the premier space available in the bustling downtown area. Only 300' from Summerville's most significant infill development project, Bonaire Park - an extremely upscale/bespoke mixed use community featuring hospitality, retail & residential uses with expected delivery in 2024.

4,400sqft Prime Retail/Hospitality Space
Demo Complete & Ready for Immediate Upfit
Flagship Corner Between 2 Lighted Intersections
Possibility of Incorporating a Rooftop Component
Adjacent to the Town's Free Public Parking Garage
Located at the Point of W. Richardson & Short Central
Visibility from both Corners Enhanced by Extended Plate
Glass Windows