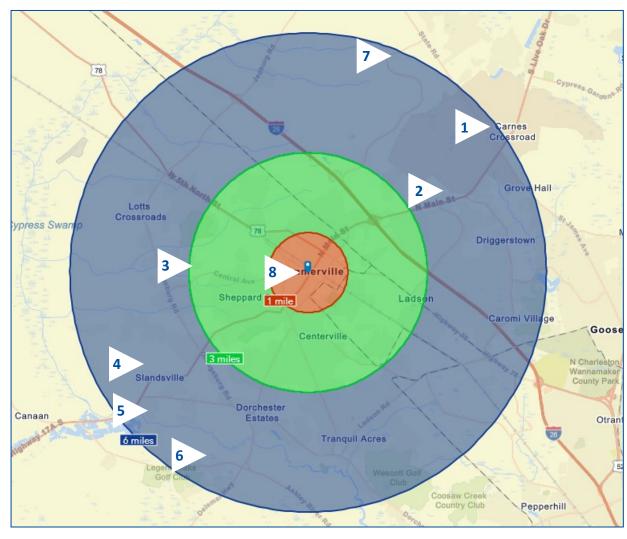

40+ Professional Services

Traffic count source: © Kalibrate Technologies (Q1 2022)