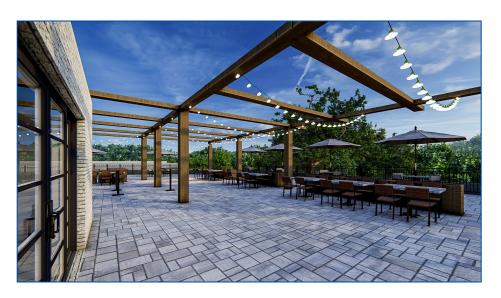

4,400sqft Prime Retail/Hospitality Space
Demo Complete & Ready for Immediate Upfit
Flagship Corner Between 2 Lighted Intersections
Possibility of Incorporating a Rooftop Component
Adjacent to the Town's Free Public Parking Garage
Located at the Point of W. Richardson & Short Central
Visibility from both Corners Enhanced by Extended Plate
Glass Windows

Approx 150' on Richardson & Visible from Summerville's Hutchinson Square