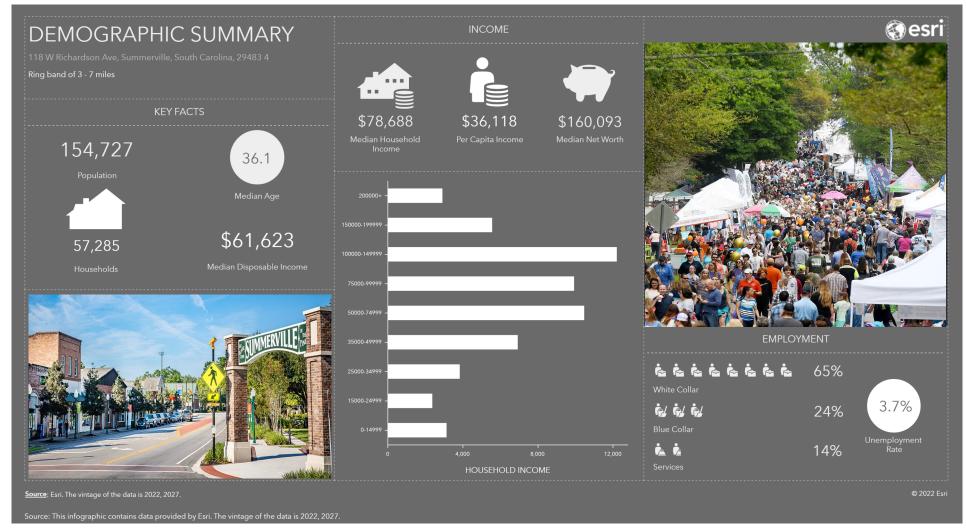

# THE KRAMER BUILDING

118 W. RICHARDSON AVENUE, SUMMERVILLE, SOUTH CAROLINA

RE/MAX PRO REALTY Brett Rashtchian (843) 729-9400:cell brett@prattandco.com THE KRAMER BUILDING FOR LEASE

Rare opportunity to re-establish the flagship corner of Historic Downtown Summerville, in the middle of it all. This retail/hospitality site is the premier space available in the bustling downtown area. Only 300' from Summerville's most significant infill development project, Bonaire Park - an extremely upscale/bespoke mixed use community featuring hospitality, retail & residential uses with expected delivery in 2024.

4,400sqft Prime Retail/Hospitality Space
Demo Complete & Ready for Immediate Upfit
Flagship Corner Between 2 Lighted Intersections
Possibility of Incorporating a Rooftop Component
Adjacent to the Town's Free Public Parking Garage
Located at the Point of W. Richardson & Short Central
Visibility from both Corners Enhanced by Extended Plate
Glass Windows

#### HISTORIC WALKABLE DOWNTOWN SUMMERVILLE

This four-block section is the Hub and Heart of Historic Downtown Summerville and features a fantastic variety of entertainment, shopping and dining. Local residents and businesses enjoy numerous events from the Sweet Tea and Flowertown Festivals, to monthly "Third Thursday" evenings, attracting visitors from near and far.

40+ Professional Services

Traffic count source: © Kalibrate Technologies (Q1 2022)