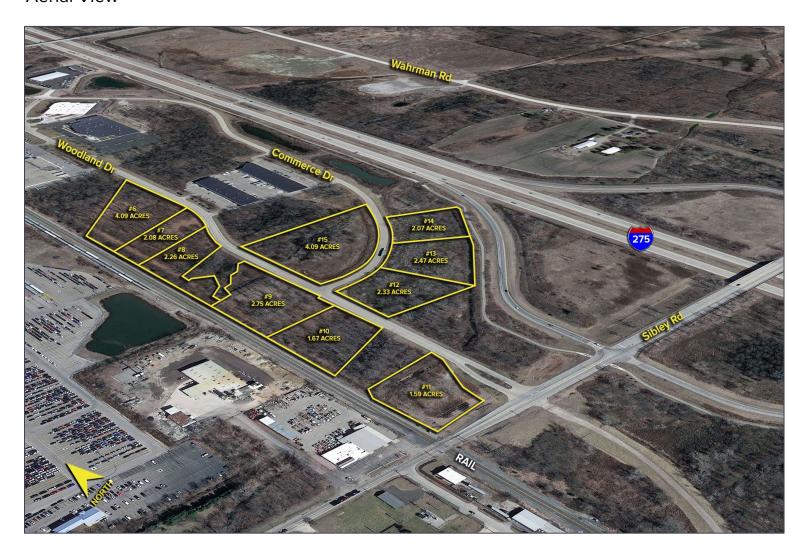

## Site Plan

| AVAILABLE LOTS |       |       |           |
|----------------|-------|-------|-----------|
| Lot#           | Zoned | Acres | Price     |
| #06            | I-2   | 4.09  | \$184,050 |
| #07            | I-2   | 2.08  | \$93,600  |
| #08            | I-2   | 2.26  | \$101,700 |
| #09            | I-2   | 2.75  | \$123,750 |
| #10            | I-2   | 1.67  | \$75,150  |
| #11            | B-2   | 1.59  | \$119,250 |
| #12            | I-2   | 2.33  | \$151,450 |
| #13            | I-2   | 2.47  | \$160,550 |
| #14            | I-2   | 2.07  | \$134,550 |
| #15            | I-2   | 4.09  | \$184,050 |

I-2: Heavy Industrial | B-2: General Business







# Woodland Drive — Huron Twp., Michigan Land For Sale / Build-to-Suit

1.59-25.40 Acres AVAILABLE

#### **Aerial View**