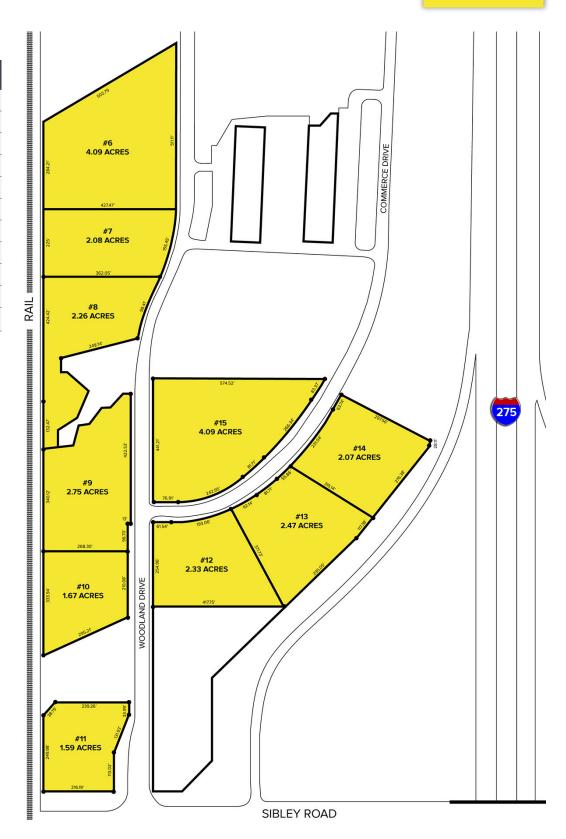

#### Site Plan

| AVAILABLE LOTS |       |       |           |
|----------------|-------|-------|-----------|
| Lot#           | Zoned | Acres | Price     |
| #06            | I-2   | 4.09  | \$184,050 |
| #07            | I-2   | 2.08  | \$93,600  |
| #08            | I-2   | 2.26  | \$101,700 |
| #09            | I-2   | 2.75  | \$123,750 |
| #10            | I-2   | 1.67  | \$75,150  |
| #11            | B-2   | 1.59  | \$119,250 |
| #12            | I-2   | 2.33  | \$151,450 |
| #13            | I-2   | 2.47  | \$160,550 |
| #14            | I-2   | 2.07  | \$134,550 |
| #15            | I-2   | 4.09  | \$184,050 |

I-2: Heavy Industrial | B-2: General Business