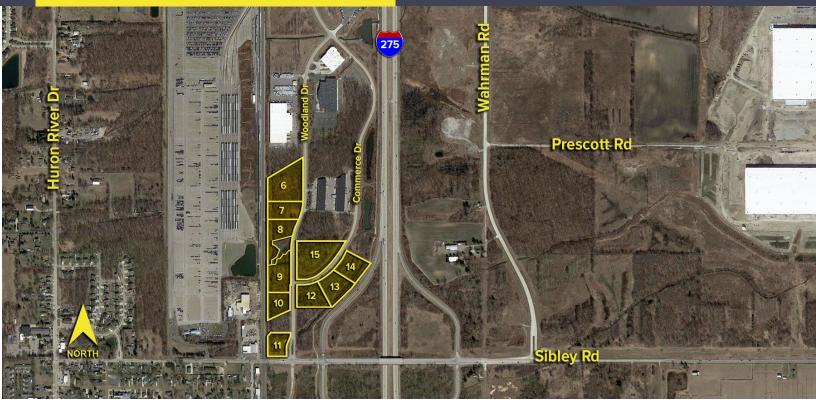

### PROPERTY FEATURES

- 1.59-25.40 Acres Available
- Zoned I-2, B-2
- · Sewer, water, and gas utilities on site
- Lots situated in premium industrial park
- For sale or build-to-suit
- Easy access to I-275
- Minutes from Detroit Metropolitan Airport entrance
- Total of 10 parcels can be purchased separately or together

#### Site Plan

| AVAILABLE LOTS |       |       |           |
|----------------|-------|-------|-----------|
| Lot#           | Zoned | Acres | Price     |
| #06            | I-2   | 4.09  | \$184,050 |
| #07            | I-2   | 2.08  | \$93,600  |
| #08            | I-2   | 2.26  | \$101,700 |
| #09            | I-2   | 2.75  | \$123,750 |
| #10            | I-2   | 1.67  | \$75,150  |
| #11            | B-2   | 1.59  | \$119,250 |
| #12            | I-2   | 2.33  | \$151,450 |
| #13            | I-2   | 2.47  | \$160,550 |
| #14            | I-2   | 2.07  | \$134,550 |
| #15            | I-2   | 4.09  | \$184,050 |