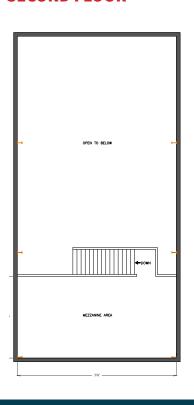

±2,700 - ±8,007 SF Situated on ±1.00 AC Land Two (2) Freestanding Buildings with Outside Yard 5220 Winnie St | Galveston, TX 77551

**FOR LEASE** 

Building 1: ±5,377 SF Building 2: ±2,700 SF Can Be Leased Separately

**BUILDING 2** 



David Holland +1 713 888 4095 david.holland@jll.com Isaiah Wilson +1 713 425 1873 isaiah.wilson@jll.com



# BUILDING 1 OVERVIEW

## **FOR LEASE**

### **FIRST FLOOR**



#### **SECOND FLOOR**





### Total SF: ±5,377 SF

One (1) - 12' x 14' Overhead Door

3P, 480v Power

Interior/Exterior Remodel

1,750 SF Office

**New LED Lighting** 

Stabilized Yard



# BUILDING 2 OVERVIEW

## **FOR LEASE**

### **FIRST FLOOR**



#### **SECOND FLOOR**





### Total SF: ±2,700 SF

Two (2) - 12' x 14' Overhead Door

**3P, 480v Power** 

Interior/Exterior Remodel

350 SF Office

**New LED Lighting** 

Stabilized Yard











David Holland +1 713 888 4095 david.holland@jll.com Isaiah Wilson +1 713 425 1873 isaiah.wilson@jll.com











David Holland +1 713 888 4095 david.holland@jll.com Isaiah Wilson +1 713 425 1873 isaiah.wilson@jll.com