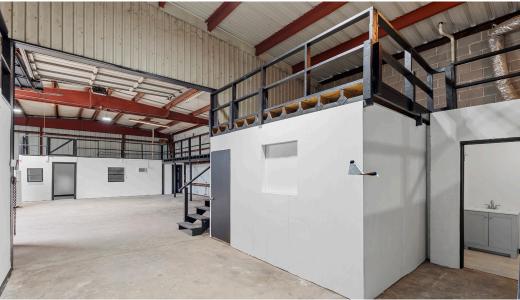

### **FIRST FLOOR**

#### **SECOND FLOOR**

### Total SF: ±2,700 SF

Two (2) - 12' x 14' Overhead Door

**3P, 480v Power** 

Interior/Exterior Remodel

350 SF Office

**New LED Lighting** 

Stabilized Yard

David Holland +1 713 888 4095 david.holland@jll.com Isaiah Wilson +1 713 425 1873 isaiah.wilson@jll.com