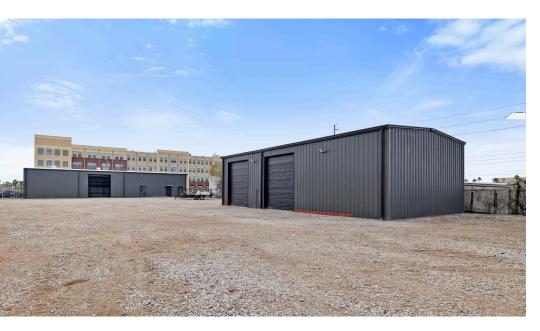

±2,700 - ±8,007 SF Situated on ±1.00 AC Land Two (2) Freestanding Buildings with Outside Yard 5220 Winnie St | Galveston, TX 77551

**FOR LEASE** 

Building 1: ±5,377 SF Building 2: ±2,700 SF Can Be Leased Separately