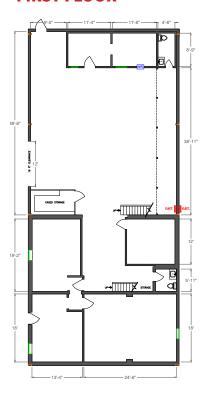

### **FIRST FLOOR**

### Total SF: ±5,377 SF

One (1) - 12' x 14' Overhead Door

3P, 480v Power

Interior/Exterior Remodel

1,750 SF Office

**New LED Lighting** 

Stabilized Yard