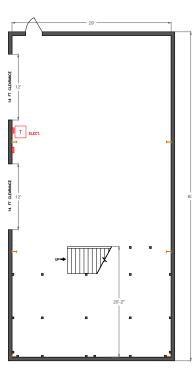

### **FIRST FLOOR**

### Total SF: ±5,377 SF

One (1) - 12' x 14' Overhead Door

3P, 480v Power

Interior/Exterior Remodel

1,750 SF Office

**New LED Lighting** 

Stabilized Yard