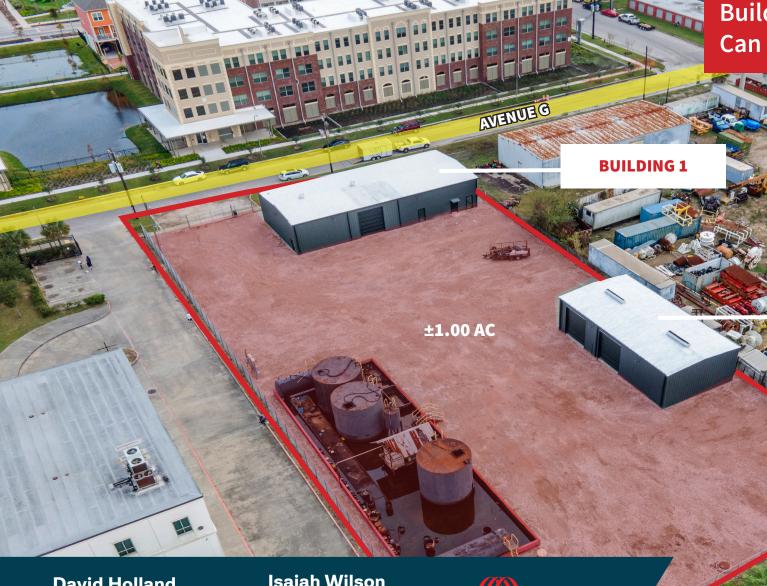

±2,700 - ±8,007 SF Situated on ±1.00 AC Land Two (2) Freestanding Buildings with Outside Yard 5220 Winnie St | Galveston, TX 77551

**FOR LEASE** 

Building 1: ±5,377 SF Building 2: ±2,700 SF Can Be Leased Separately

**BUILDING 2** 

David Holland +1 713 888 4095 david.holland@jll.com Isaiah Wilson +1 713 425 1873 isaiah.wilson@jll.com

## **FOR LEASE**