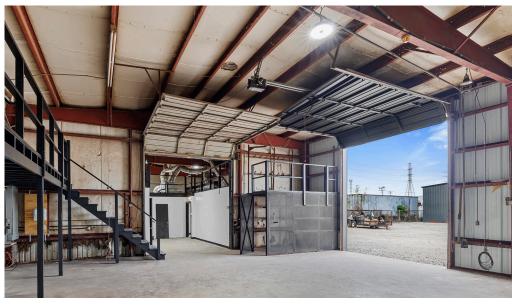

# BUILDING 1 OVERVIEW

### **FIRST FLOOR**

### Total SF: ±5,377 SF

One (1) - 12' x 14' Overhead Door

3P, 480v Power

Interior/Exterior Remodel

1,750 SF Office

**New LED Lighting** 

Stabilized Yard