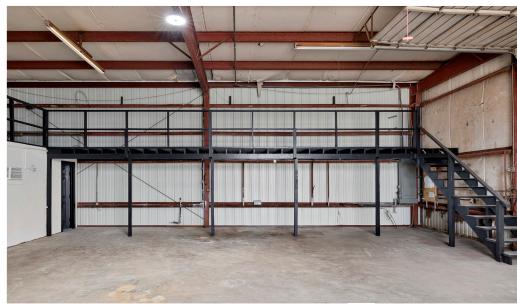

# BUILDING 2 OVERVIEW

#### **SECOND FLOOR**

### Total SF: ±2,700 SF

Two (2) - 12' x 14' Overhead Door

**3P, 480v Power** 

Interior/Exterior Remodel

350 SF Office

**New LED Lighting** 

Stabilized Yard

David Holland +1 713 888 4095 david.holland@jll.com Isaiah Wilson +1 713 425 1873 isaiah.wilson@jll.com