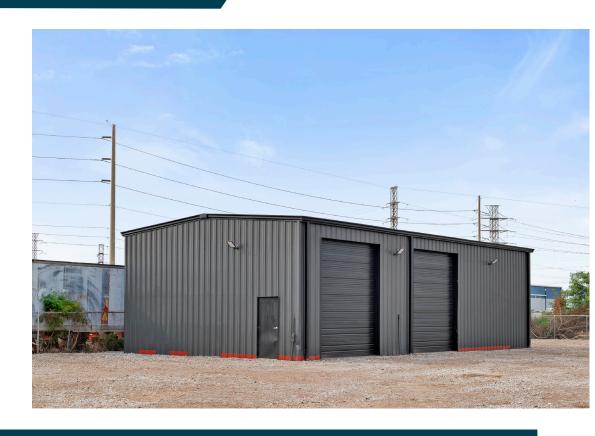

±2,700 - ±8,007 SF Situated on ±1.00 AC Land Two (2) Freestanding Buildings with Outside Yard 5220 Winnie St | Galveston, TX 77551

**FOR LEASE** 

Building 1: ±5,377 SF Building 2: ±2,700 SF Can Be Leased Separately

# BUILDING 1 OVERVIEW