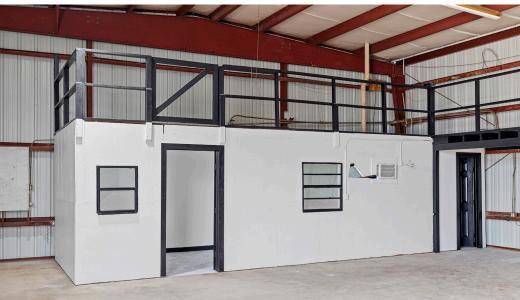

# BUILDING 1 OVERVIEW

#### **SECOND FLOOR**

### Total SF: ±5,377 SF

One (1) - 12' x 14' Overhead Door

3P, 480v Power

Interior/Exterior Remodel

1,750 SF Office

**New LED Lighting** 

Stabilized Yard