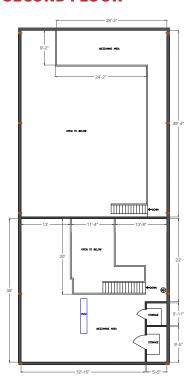

#### **SECOND FLOOR**

### Total SF: ±5,377 SF

One (1) - 12' x 14' Overhead Door

3P, 480v Power

Interior/Exterior Remodel

1,750 SF Office

**New LED Lighting** 

Stabilized Yard