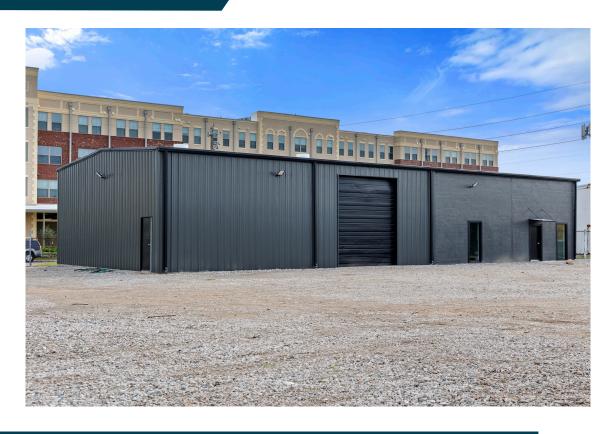

# BUILDING 1 OVERVIEW

### Total SF: ±5,377 SF

One (1) - 12' x 14' Overhead Door

3P, 480v Power

Interior/Exterior Remodel

1,750 SF Office

**New LED Lighting** 

Stabilized Yard