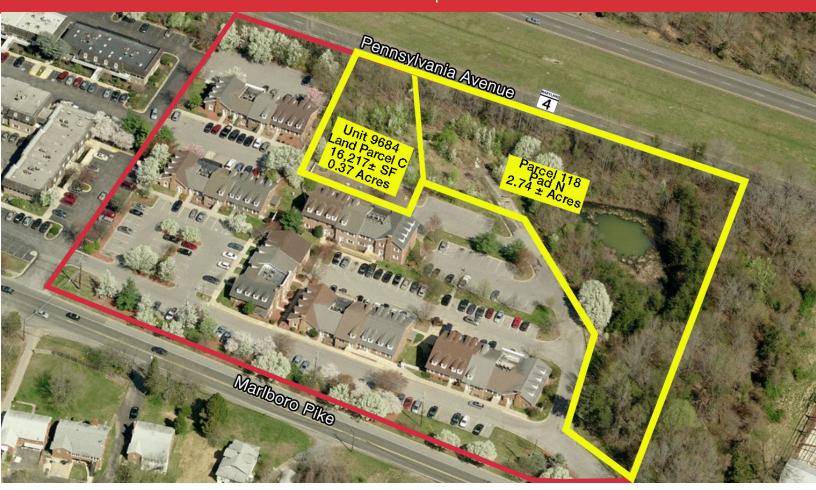

## 9672 Pennsylvania Avenue & 9684 Marlboro Pike

Upper Marlboro, MD 20772

#### Land Parcels

**Parcel 118:** 2.74 Acres

Parcel C: 0.37 Acres

## Property Highlights

- Two (2) parcels of commercial zoned land totaling approximately 3.11 acres
- Zoned C-O (Commercial Office)
- Located on Pennsylvania Avenue & Marlboro Pike in the growing economic corridor or Upper Marlboro
- Great opportunity of developer or investor seeking to develop office, retail, medical or commercial spaces
- ASKING PRICE: \$300,000