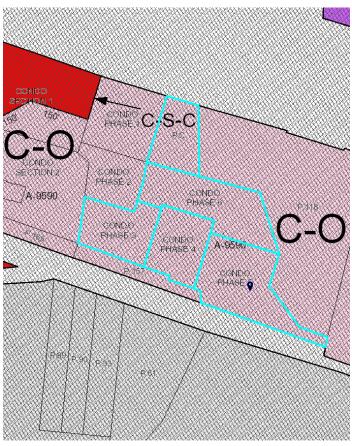

#### Land Parcels

**Parcel 118:** 2.74 Acres

Parcel C: 0.37 Acres

## Property Highlights

- Two (2) parcels of commercial zoned land totaling approximately 3.11 acres
- Zoned C-O (Commercial Office)
- Located on Pennsylvania Avenue & Marlboro Pike in the growing economic corridor or Upper Marlboro
- Great opportunity of developer or investor seeking to develop office, retail, medical or commercial spaces
- ASKING PRICE: \$300,000