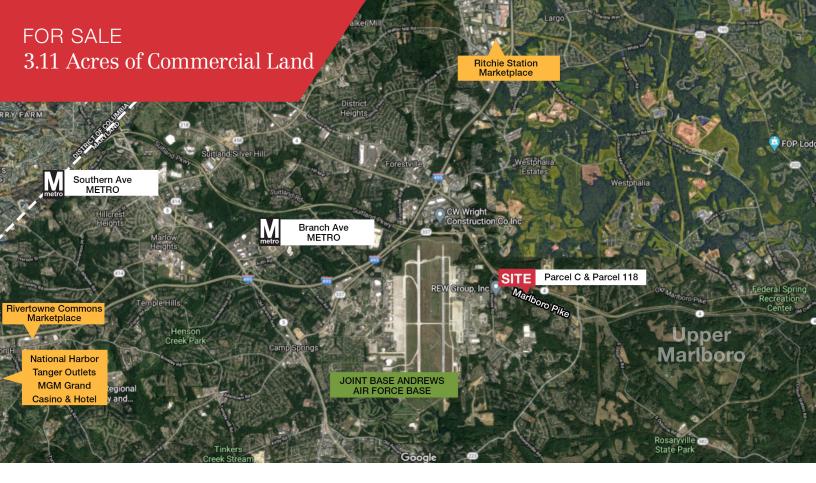

## 9672 Pennsylvania Avenue & 9684 Marlboro Pike

Upper Marlboro, MD 20772

## Property Highlights

- Two (2) parcels of commercial zoned land totaling approximately 3.11 acres
- Zoned C-O (Commercial Office)
- Located on Pennsylvania Avenue & Marlboro Pike in the growing economic corridor or Upper Marlboro
- Great opportunity of developer or investor seeking to develop office, retail, medical or commercial spaces
- ASKING PRICE: \$300,000