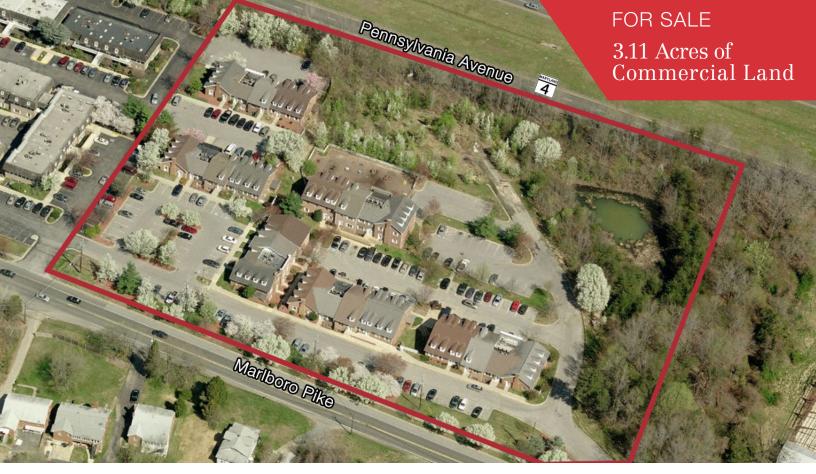

## Two Commercial Land Parcels | 3.11 Acres

## 9672 Pennsylvania Avenue & 9684 Marlboro Pike

Upper Marlboro, MD 20772

#### Land Parcels

**Parcel 118:** 2.74 Acres

Parcel C: 0.37 Acres

## Property Highlights

- Two (2) parcels of commercial zoned land totaling approximately 3.11 acres
- Zoned C-O (Commercial Office)
- Located on Pennsylvania Avenue & Marlboro Pike in the growing economic corridor or Upper Marlboro
- Great opportunity of developer or investor seeking to develop office, retail, medical or commercial spaces
- ASKING PRICE: \$300,000