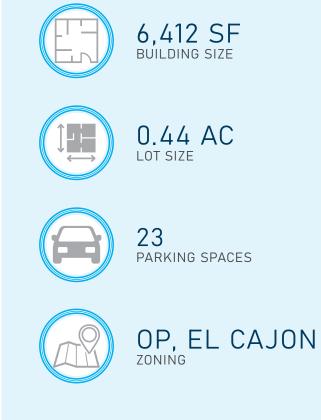

## PROPERTY HIGHLIGHTS

- » ±1,400 SF available for lease (common office use)
- » Ample parking with gated lot
- » Close proximity and easy access to Intersate 8 and Highway 67
- » Next door to El Cajon post office
- » Strong demographics
- » In-suite restrooms
- » Open floor plan
- » Lease Rate: Contact Broker (Full Gross)