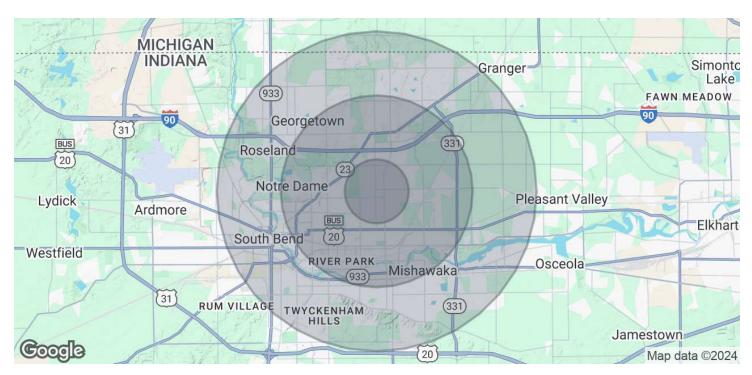

# **DEMOGRAPHICS MAP & REPORT**

## 4110 GRAPE RD. MISHAWAKA, IN 46545

LEASE

RETAIL

| POPULATION           | I MILE   | 3 MILES   | 5 MILES   |
|----------------------|----------|-----------|-----------|
| Total Population     | 8,953    | 70,782    | 166,071   |
| Average Age          | 38.8     | 36.7      | 36.9      |
| Average Age (Male)   | 34.4     | 34.8      | 35.3      |
| Average Age (Female) | 42.6     | 38.2      | 38.4      |
| HOUSEHOLDS & INCOME  | I MILE   | 3 MILES   | 5 MILES   |
| Total Households     | 5,528    | 33,235    | 73,698    |
| # of Persons per HH  | 1.6      | 2.1       | 2.3       |
| Average HH Income    | \$39,285 | \$57,257  | \$65,816  |
| Average House Value  | \$75,199 | \$111,882 | \$125,280 |