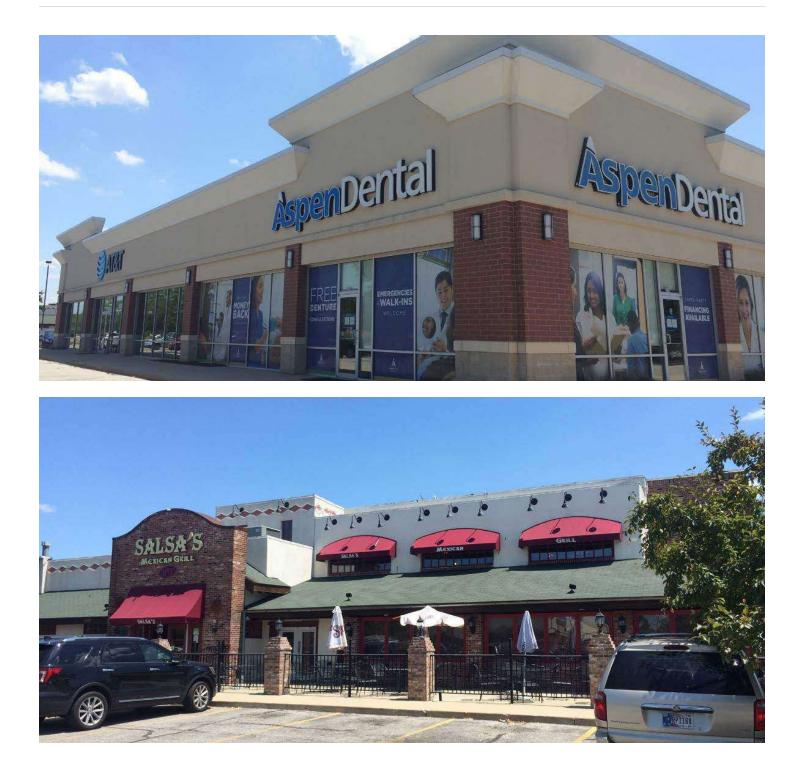

#### **PROPERTY HIGHLIGHTS**

- 30,000 SF shopping center nestled in the heart of the region's largest retail customer base and surrounded by a myriad of shopping, dining, nightlife and upscale residential developments.
- In addition to the robust surrounding University Park trade area, the property sits 2.3 miles from the University of Notre Dame and less than one mile from the Saint Joseph Regional Medical campus.
- · Join co-tenants Aspen Dental, AT&T Wireless, Anytime Fitness and CSL Plasma.
- Suite 4110A 6,000 SF End Cap (Can be demised), Suite 4110B 3,500 SF, Suite 4110C - 5,000 SF, Suites can be combined for 14,500 SF of contiguous space.
- A pylon sign is located on the corner of Grape and Day.