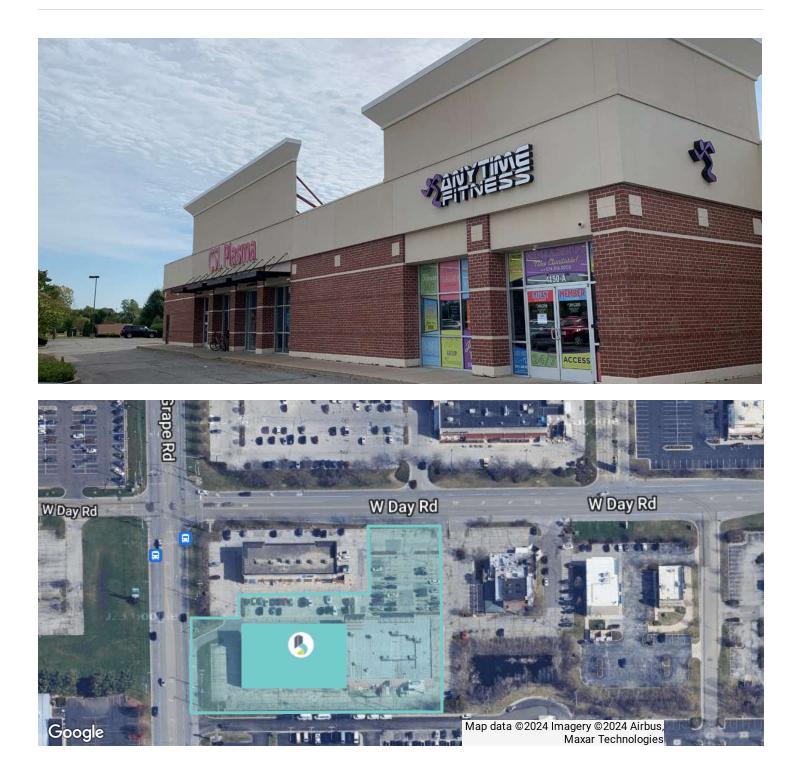

## **GRAPE & DAY SHOPPING CENTER**

#### **PROPERTY HIGHLIGHTS**

- 30,000 SF shopping center nestled in the heart of the region's largest retail customer base and surrounded by a myriad of shopping, dining, nightlife and upscale residential developments.
- In addition to the robust surrounding University Park trade area, the property sits 2.3 miles from the University of Notre Dame and less than one mile from the Saint Joseph Regional Medical campus.
- · Join co-tenants Aspen Dental, AT&T Wireless, Anytime Fitness and CSL Plasma.
- Suite 4110A 6,000 SF End Cap (Can be demised), Suite 4110B 3,500 SF, Suite 4110C - 5,000 SF, Suites can be combined for 14,500 SF of contiguous space.
- A pylon sign is located on the corner of Grape and Day.

#### \$12.00 - 18.00 SF/YR LEASE RATE (NNN)

| Available SF:           | 3,500 - 14,500 SF |
|-------------------------|-------------------|
| Lot Size:               | 2.34 Acres        |
| Building Size:          | 30,000 SF         |
| Traffic Count Grape Rd: | 23,500 VPD        |
| Traffic Count Day Rd:   | 8,000 VPD         |