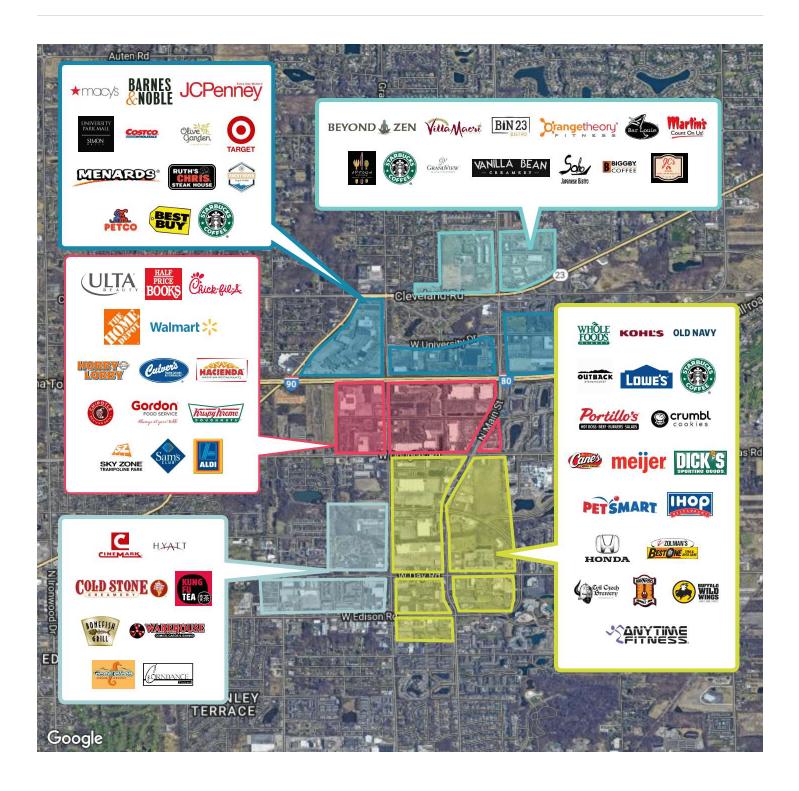

C - 5,000 SF, Suites can be combined for 14,500 SF of contiguous space.
- A pylon sign is located on the corner of Grape and Day.

#### \$12.00 - 18.00 SF/YR LEASE RATE (NNN)

| Available SF:           | 3,500 - 14,500 SF |
|-------------------------|-------------------|
| Lot Size:               | 2.34 Acres        |
| Building Size:          | 30,000 SF         |
| Traffic Count Grape Rd: | 23,500 VPD        |
| Traffic Count Day Rd:   | 8,000 VPD         |



in

## BRADLEY COMPANY PAT O'HARA

310 E. 96th St., Suite 100 Indianapolis, IN 46240 317.663.6000

Senior Vice President 317.796.4733

## **BRENDAN BRADLEY**

Broker 574.850.4927 pohara@bradleyco.com bbradley@bradleyco.com

**BRADLEYCO.COM** 



## **MISHAWAKA AREA AMENITIES**

## 4110 GRAPE RD. MISHAWAKA, IN 46545

LEASE

RETAIL



PAT O'HARA Senior Vice President 317.796.4733 pohara@bradleyco.com

#### **BRENDAN BRADLEY**

Broker 574.850.4927 bbradley@bradleyco.com



## 4110 GRAPE RD. MISHAWAKA, IN 46545

LEASE

RETAIL



PAT O'HARA Senior Vice President 317.796.4733 pohara@bradleyco.com

## BRENDAN BRADLEY

Broker 574.850.4927 bbradley@bradleyco.com



## 4110 GRAPE RD. MISHAWAKA, IN 46545

LEASE

RETAIL



PAT O'HARA Senior Vice President 317.796.4733 pohara@bradleyco.com

#### **BRENDAN BRADLEY**

Broker 574.850.4927 bbradley@bradleyco.com



# **DEMOGRAPHICS MAP & REPORT**

## 4110 GRAPE RD. MISHAWAKA, IN 46545

LEASE

RETAIL



| POPULATION           | I MILE   | 3 MILES   | 5 MILES   |
|----------------------|----------|-----------|-----------|
| Total Population     | 8,953    | 70,782    | 166,071   |
| A