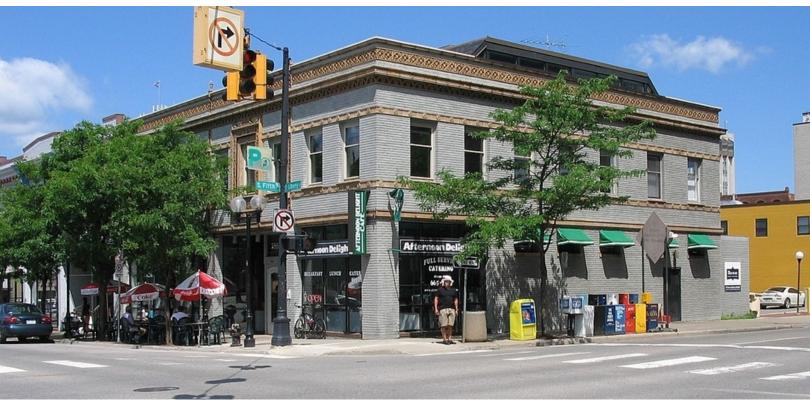

#### PROPERTY OVERVIEW

Liberty Plaza is a fantastic location for businesses looking to relocate to downtown Ann Arbor. Lower level retail and second-story office spaces in this building are perfect for organizations that want high visibility and a steady stream of passersby. Liberty Plaza's brick exterior and abundance of tall windows give an air of charm and uniqueness. Because of its downtown Ann Arbor location, Liberty Plaza seamlessly connects you to the pulse of the area's world-class bars and restaurants.

#### **PROPERTY HIGHLIGHTS**

- Located in central downtown Ann Arbor, steps from the University of Michigan campus
- Highly trafficked street and sidewalk offers great exposure
- Upper level office space with fantastic views
- Lower level retail space with high visibility signage and accessibility
- Onsite parking available
- Easy access to I-94, US-23, and M-14
- Neighbored by popular restaurants and retail shops
- Underground and above-ground parking structures one block away
- Streamlined leasing experience for convenience and ease
- Professionally managed with 24/7 on-call emergency maintenance