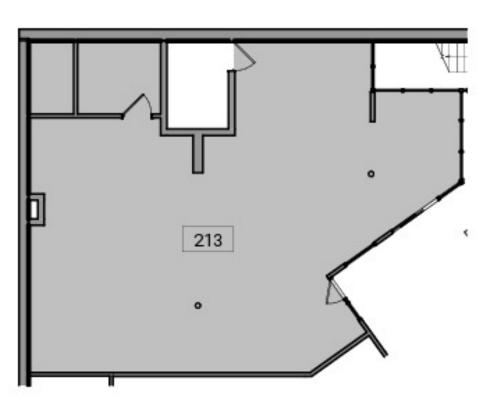

# Oxford Companies 734.665.6500 oxfordcompanies.com

Retail Property For Lease Liberty Square 255 E. Liberty Street, Suite 213 Ann Arbor, MI 48104

1,470 SF \$18.25 SF/yr (MG) Available

Contact Karen O'Neil for more information or to schedule a tour.

### **OFFERING SUMMARY**

| Lease Rate:           | \$18.25 SF/yr (MG) |
|-----------------------|--------------------|
| Short Term OXIO Rate: | \$3,200/mo         |
| Building Size:        | 24,319 SF          |
| Available SF:         | 1,470 SF           |
| Lot Size:             | 0.35 Acres         |
| Zoning:               | D1                 |