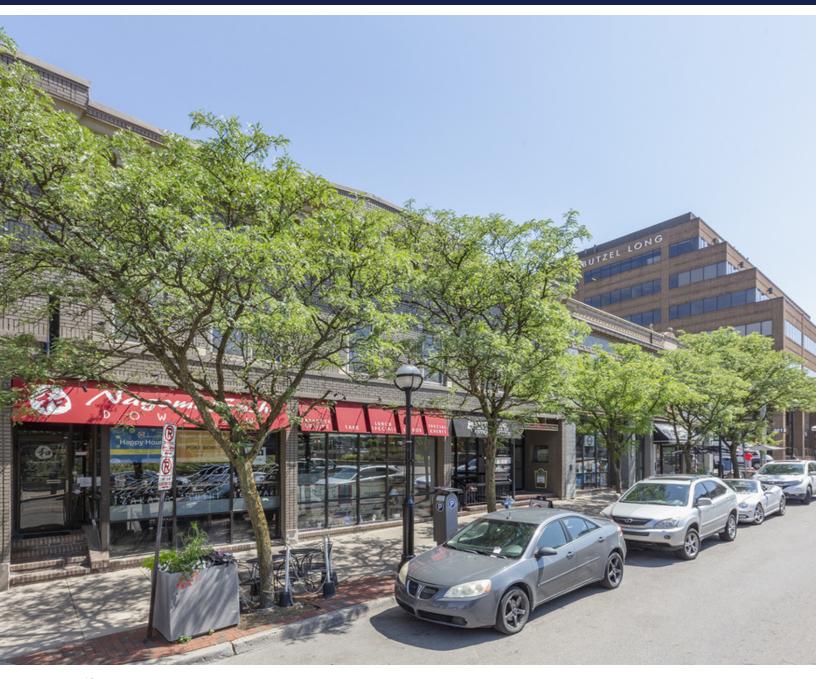

#### PROPERTY OVERVIEW

Liberty Plaza is a fantastic location for businesses looking to relocate to downtown Ann Arbor. Lower level retail and second-story office spaces in this building are perfect for organizations that want high visibility and a steady stream of passersby. Liberty Plaza's brick exterior and abundance of tall windows give an air of charm and uniqueness. Because of its downtown Ann Arbor location, Liberty Plaza seamlessly connects you to the pulse of the area's world-class bars and restaurants.

#### **PROPERTY HIGHLIGHTS**

- Located in central downtown Ann Arbor, steps from the University of Michigan campus
- Highly trafficked street and sidewalk offers great exposure
- Upper level office space with fantastic views
- Lower level retail space with high visibility signage and accessibility
- Onsite parking available
- Easy access to I-94, US-23, and M-14
- Neighbored by popular restaurants and retail shops
- Underground and above-ground parking structures one block away
- Streamlined leasing experience for convenience and ease
- Professionally managed with 24/7 on-call emergency maintenance