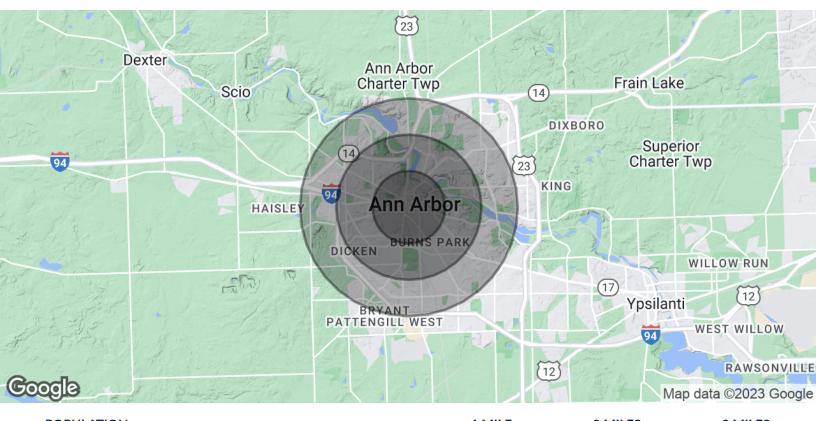

## Liberty Square 255 E. Liberty Street Suite 213 Ann Arbor, MI 48104

| POPULATION           | 1 MILE | 2 MILES | 3 MILES |
|----------------------|--------|---------|---------|
| Total Population     | 27,704 | 73,511  | 115,567 |
| Average age          | 24.8   | 28.2    | 30.8    |
| Average age (Male)   | 24.9   | 27.9    | 30.2    |
| Average age (Female) | 24.7   | 28.5    | 31.2    |
|                      |        |         |         |

| HOUSEHOLDS & INCOME | 1 MILE    | 2 MILES   | 3 MILES   |
|---------------------|-----------|-----------|-----------|
| Total households    | 10,000    | 25,827    | 43,256    |
| # of persons per HH | 2.8       | 2.8       | 2.7       |
| Average HH income   | \$48,285  | \$67,205  | \$73,686  |
| Average house value | \$314,817 | \$318,903 | \$323,361 |

<sup>\*</sup> Demographic data derived from 2020 ACS - US Census

Contact Karen O'Neil for more information or to schedule a tour.

Office: 734.665.6500 Cell: 734.323.4263