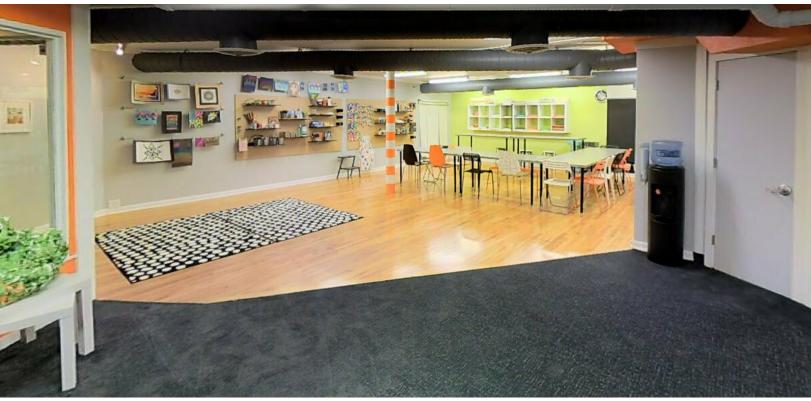

#### PROPERTY OVERVIEW

Liberty Plaza is a fantastic location for businesses looking to relocate to downtown Ann Arbor. Lower level retail and second-story office spaces in this building are perfect for organizations that want high visibility and a steady stream of passersby. Liberty Plaza's brick exterior and abundance of tall windows give an air of charm and uniqueness. Because of its downtown Ann Arbor location, Liberty Plaza seamlessly connects you to the pulse of the area's world-class bars and restaurants.

#### **PROPERTY HIGHLIGHTS**

- Located in central downtown Ann Arbor, steps from the University of Michigan campus
- Highly trafficked street and sidewalk offers great exposure
- Upper level office space with fantastic views
- Lower level retail space with high visibility signage and accessibility
- Onsite parking available
- Easy access to I-94, US-23, and M-14
- Neighbored by popular restaurants and retail shops
- Underground and above-ground parking structures one block away
- Streamlined leasing experience for convenience and ease
- Professionally managed with 24/7 on-call emergency maintenance