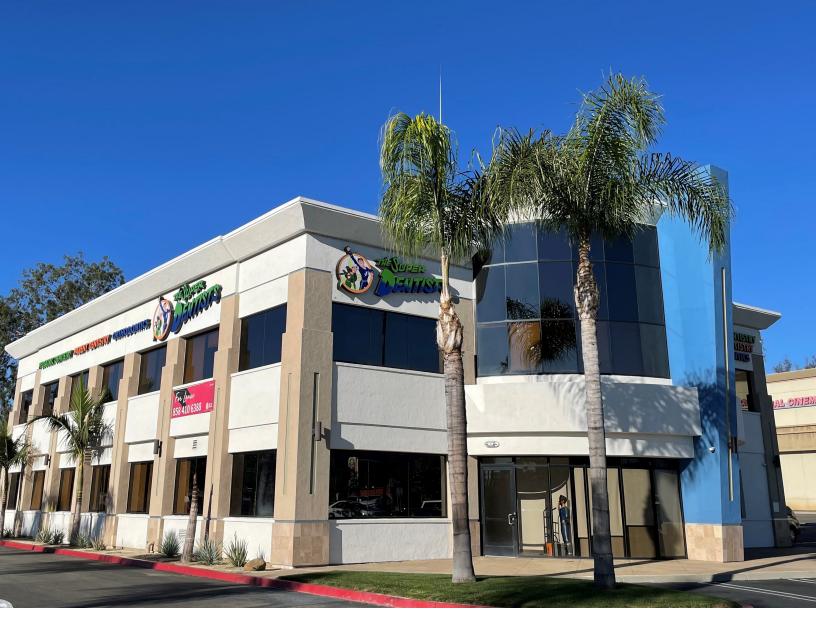

# Medical Office For Lease

## Signature Pavillion

- 6,470 SF (divisible to 1,500 SF)
- Available now
- Building signage available
- Broad array of uses permitted including Medical, Retail and Office
- Two story building built in 2004
- Modern office improvements
- Elevator served

# 390 W. Valley Parkway Escondido CA