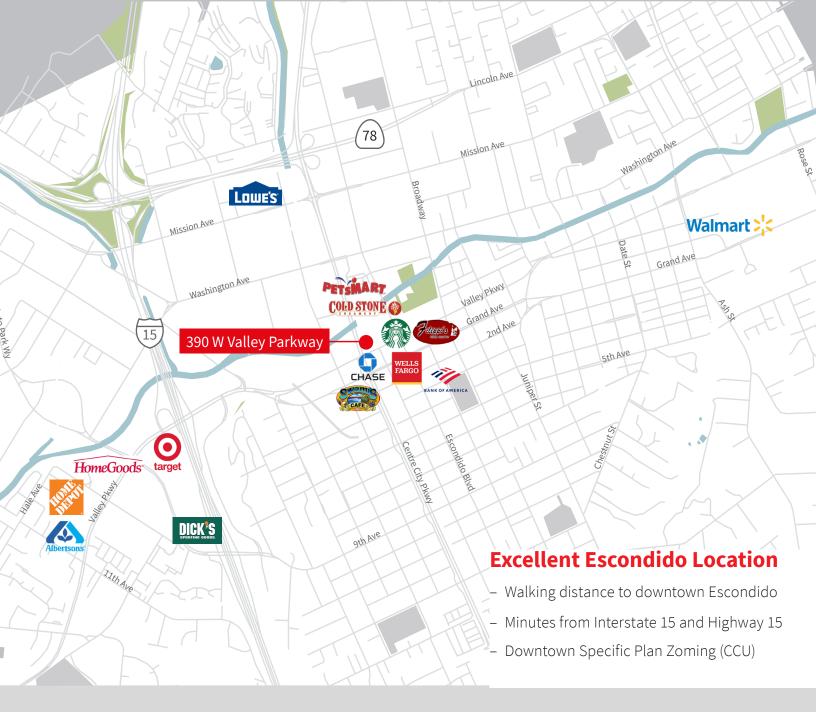

# Medical Office For Lease

## Signature Pavillion

- 6,470 SF (divisible to 1,500 SF)
- Available now
- Building signage available
- Broad array of uses permitted including Medical, Retail and Office
- Two story building built in 2004
- Modern office improvements
- Elevator served

# 390 W. Valley Parkway Escondido CA

#### Paul Braun

RE Lic. #00891709 +1 858 410 6377 paul.braun@am.jll.com

### **Kelly Moriarty**

RE Lic. #01963162 +1858 410 6359 kelly.moriarty@am.jll.com

JLL | Healthcare Practice Group 8910 University Center Lane Suite 100 San Diego CA 92122

## **Second Floor**

Divisible to 1,500 SF







## Local area amenities

## 390 W Valley Parkway, Escondido



Paul Braun License # 00891709 +1 858 410 6388 paul.braun@am.jll.com Kelly Moriarty License # 01963162 +1 858 410 6359 kelly.moriarty@am.jll.com

#### DISCLAIMER

Although information has been obtained from sources deemed reliable, Owner, Jones Lang LaSalle, and/or their representatives, brokers or agents make no guarantees as to the accuracy of the information contained herein, and offer the Property without express or implied warranties of any kind. The Property may be withdrawn without notice. If the recipient of this information has signed a confidentiality agreement regarding this matter, this information is subject to the terms of that agreement. ©2021. Jones Lang LaSalle.



# 390 W Valley Parkway



### DISCLAIMER

Alt