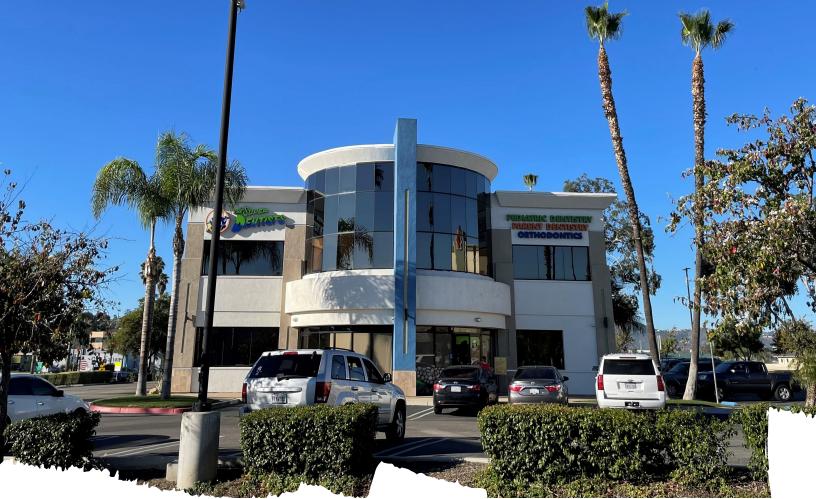

# Medical Office For Lease

## Signature Pavillion

- 6,470 SF (divisible to 1,500 SF)
- Available now
- Building signage available
- Broad array of uses permitted including Medical, Retail and Office
- Two story building built in 2004
- Modern office improvements
- Elevator served

# 390 W. Valley Parkway Escondido CA