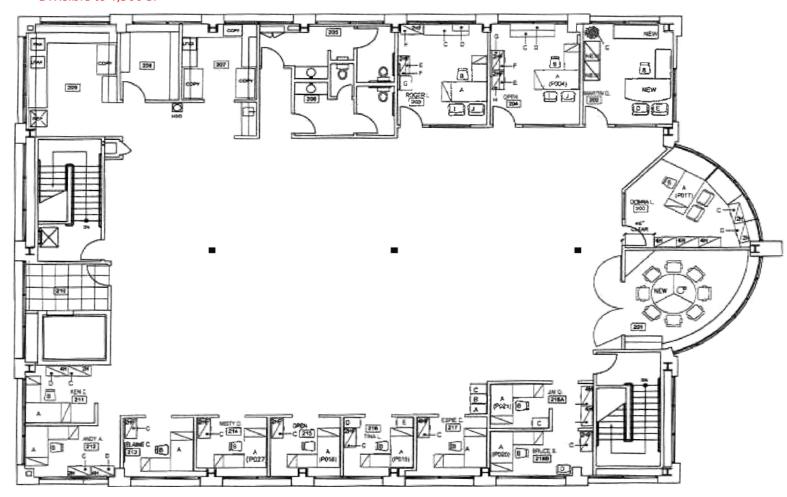

# Medical Office For Lease

## Signature Pavillion

- 6,470 SF (divisible to 1,500 SF)
- Available now
- Building signage available
- Broad array of uses permitted including Medical, Retail and Office
- Two story building built in 2004
- Modern office improvements
- Elevator served

# 390 W. Valley Parkway Escondido CA

#### Paul Braun

RE Lic. #00891709 +1 858 410 6377 paul.braun@am.jll.com

### **Kelly Moriarty**

RE Lic. #01963162 +1858 410 6359 kelly.moriarty@am.jll.com

JLL | Healthcare Practice Group 8910 University Center Lane Suite 100 San Diego CA 92122

## **Second Floor**

Divisible to 1,500 SF







## Local area amenities

## 390 W Valley Parkway, Escondido



Paul Braun License # 00891709 +1 858 410 6388 paul.braun@am.jll.com Kelly Moriarty License # 01963162 +1 858 410 6359 kelly.moriarty@am.jll.com

#### DISCLAIMER

Although information has been obtained from sources deemed reliable, Owner, Jones Lang LaSalle, and/or their representatives, brokers or agents make no guarantees as to the accuracy of the information contained herein, and offer the Property without express or implied warranties of any kind. The Property may be withdrawn without notice. If the recipient of this information has signed a confidentiality agreement regarding this matter, this information is subject to the terms of that agreement. ©2021. Jones Lang LaSalle.



# 390 W Valley Parkway



### DISCLAIMER