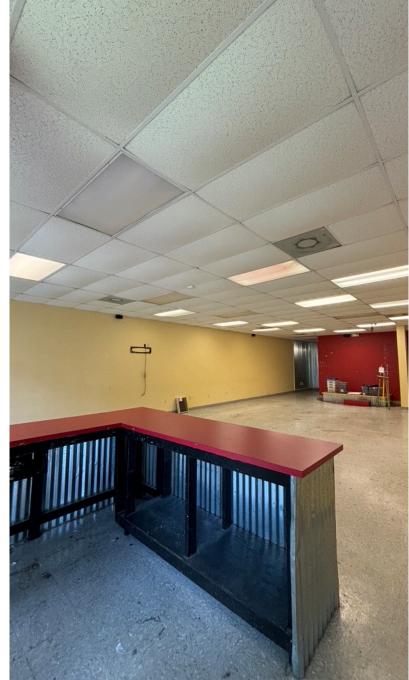

## **Offering Highlights**

- Lease rate: \$14.00 NN
- Total square footage is 2,000 SF
- On site parking and cross parking and access with the Publix parking lot
- Zoning: AC Activity Center Zoning.
  Extremely flexible, allows most retail, service, or hospitality uses.