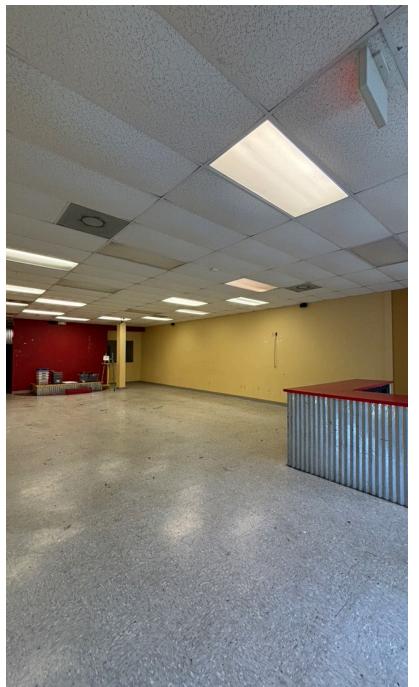

## **Offering Highlights**

- Lease rate: \$14.00 NN
- Total square footage is 2,000 SF
- On site parking and cross parking and access with the Publix parking lot
- Zoning: AC Activity Center Zoning.
  Extremely flexible, allows most retail, service, or hospitality uses.