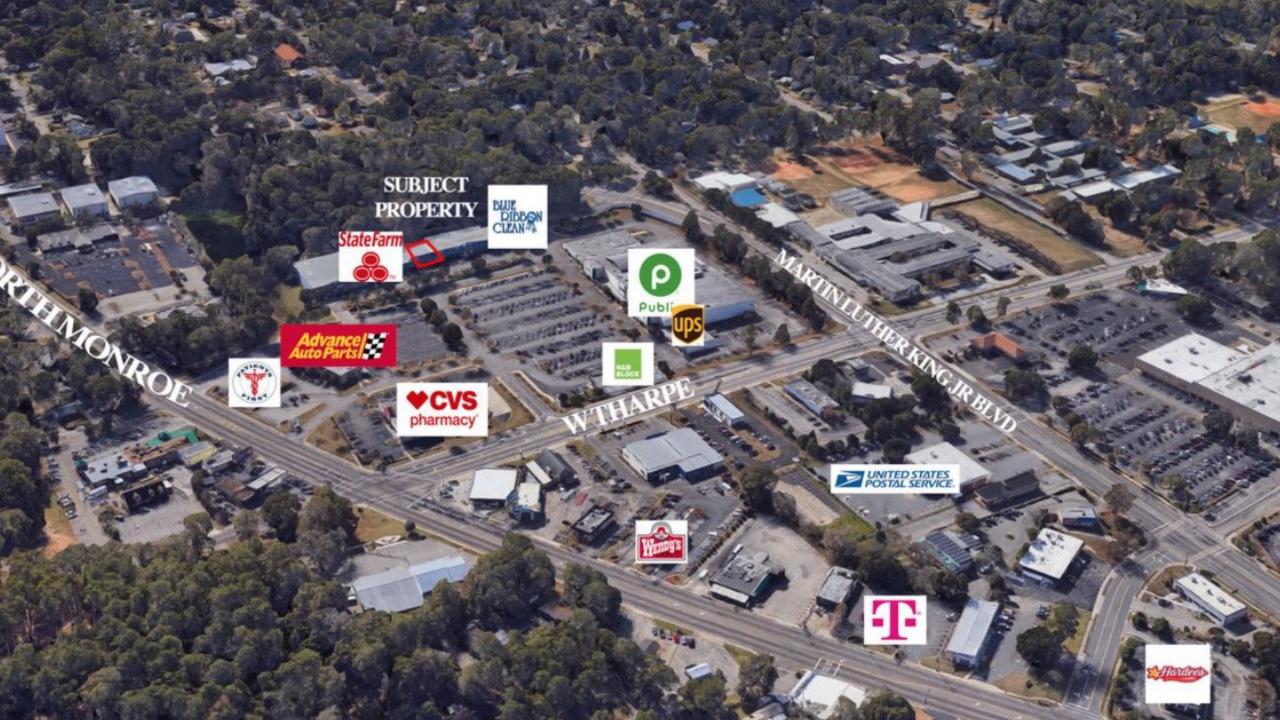

## Midtown Publix Outparcel Retail Space *For Lease* \$14.00 NNN

## 1660 N Monroe St. Tallahassee, FL 32303

Located at the corner of N Monroe St. and Tharpe St. Outparcel to Midtown Publix in Lake Ella Plaza. Cross parking and access with Publix parking lot. Access from three 4-lane streets. Total traffic count is over 70,000 vpd.

## **Offering Highlights**

- Lease rate: \$14.00 NN
- Total square footage is 2,000 SF
- On site parking and cross parking and access with the Publix parking lot
- Zoning: AC Activity Center Zoning.
  Extremely flexible, allows most retail, service, or hospitality uses.