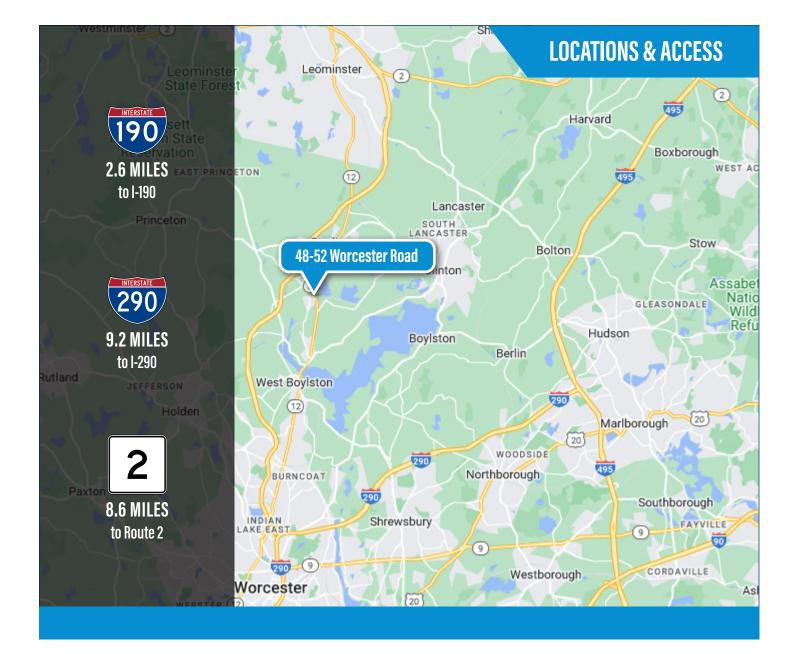

### **Building Overview**

48-52 Worcester Road is flex property that offers prospective tenants a mix of features that are attractive for a local business with multiple needs in their real estate requirements. The building offers multiple units available for lease, ranging from a small endcap office unit to a contiguous warehousing and office unit that connects to a loading platform. It's frontage on Route 12 gives any tenant visibility from daily traffic in additional to being geographically positioned in the middle of the Worcester and Route 2 markets.