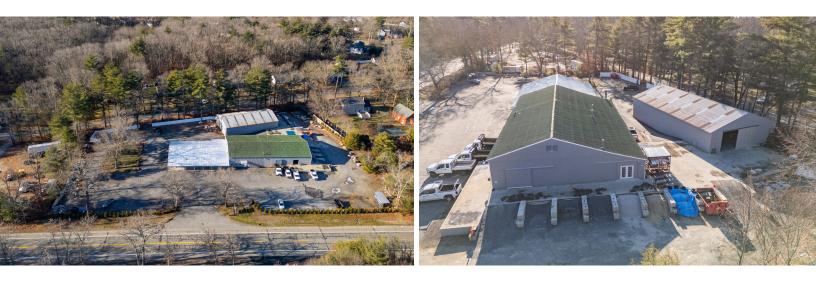

### **Building Overview**

48-52 Worcester Road is flex property that offers prospective tenants a mix of features that are attractive for a local business with multiple needs in their real estate requirements. The building offers multiple units available for lease, ranging from a small endcap office unit to a contiguous warehousing and office unit that connects to a loading platform. It's frontage on Route 12 gives any tenant visibility from daily traffic in additional to being geographically positioned in the middle of the Worcester and Route 2 markets.

### **Property Key Features**

Year Built: 1992 Building Size: 16,394 SF Zoning: C Land: 2.40 acres

Clear Height: 12' Docks: 3 tailboard docks, on a loading platform

Water & Sewer: Town Water & Septic Heat Source: Propane Parking: 20+/-