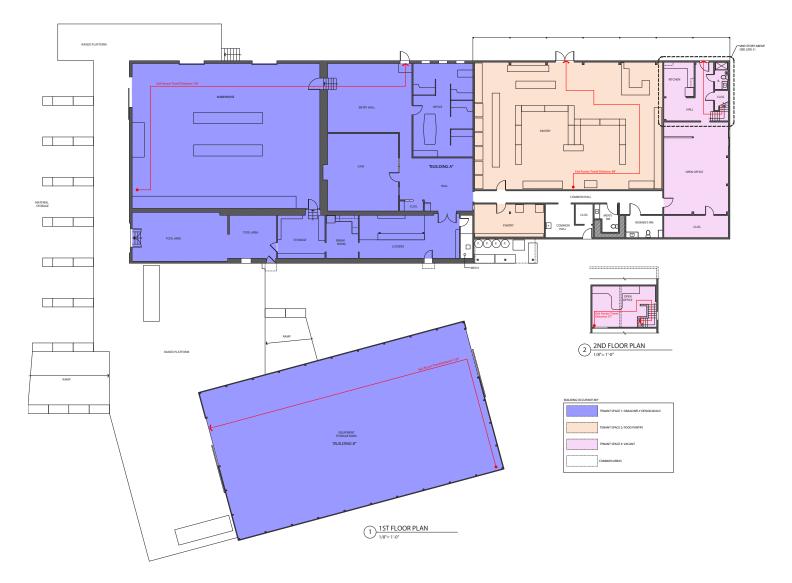

ning: C Land: 2.40 acres

Clear Height: 12' Docks: 3 tailboard docks, on a loading platform

Water & Sewer: Town Water & Septic Heat Source: Propane Parking: 20+/-

This information has been obtained from sources believed reliable. We have not verified it and make no quarantee, warranty or representation about it. Any projections, opinions, assumptions or estimates used are for example only and do not represent the current or future performance of the property. You and your advisors should conduct an independent investigation of the property to determine to your own satisfaction the suitability of the property for your needs.

#### Nolan Ryan

. (774) 364-4642 📞 (617) 360-7256 ext 2 🛛 🕀 fieldstonecp.com

☑ nolan@fieldstonecp.com

# 48-52 Worcester Road, Sterling, MA



### **Floor Plan**



### Nolan Ryan

. (774) 364-4642

🖂 nolan@fieldstonecp.com

🗞 (617) 360-7256 ext 2 ⊕ fieldstonecp.com

## 48-52 Worcester Road, Sterling, MA





#### Nolan Ryan

. (774) 364-4642

nolan@fieldstonecp.com

🗞 (617) 360-7256 ext 2 ⊕ fieldstonecp.com