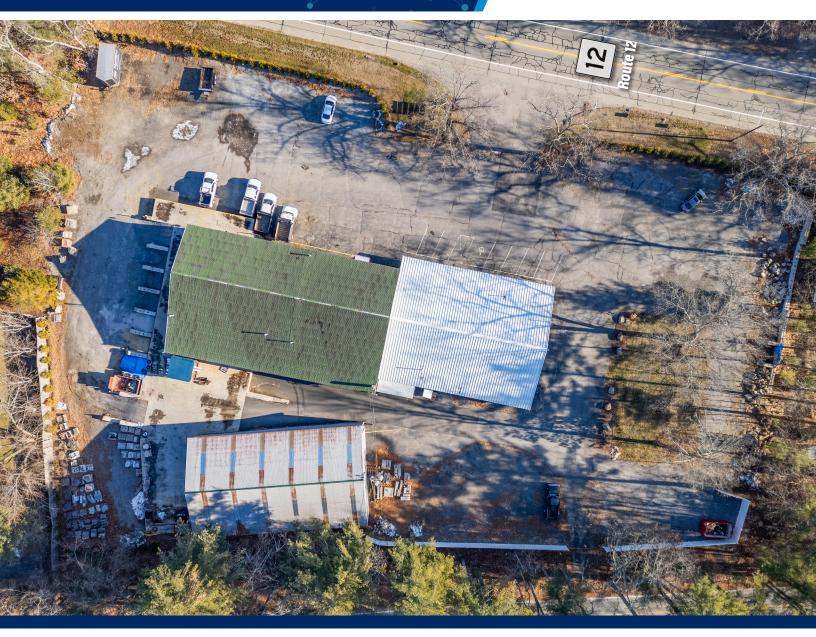

### **Building Overview**

48-52 Worcester Road is flex property that offers prospective tenants a mix of features that are attractive for a local business with multiple needs in their real estate requirements. The building offers multiple units available for lease, ranging from a small endcap office unit to a contiguous warehousing and office unit that connects to a loading platform. It's frontage on Route 12 gives any tenant visibility from daily traffic in additional to being geographically positioned in the middle of the Worcester and Route 2 markets.

### **Property Key Features**

Year Built: 1992 Building Size: 16,394 SF Zoning: C Land: 2.40 acres

Clear Height: 12' Docks: 3 tailboard docks, on a loading platform

Water & Sewer: Town Water & Septic Heat Source: Propane Parking: 20+/-