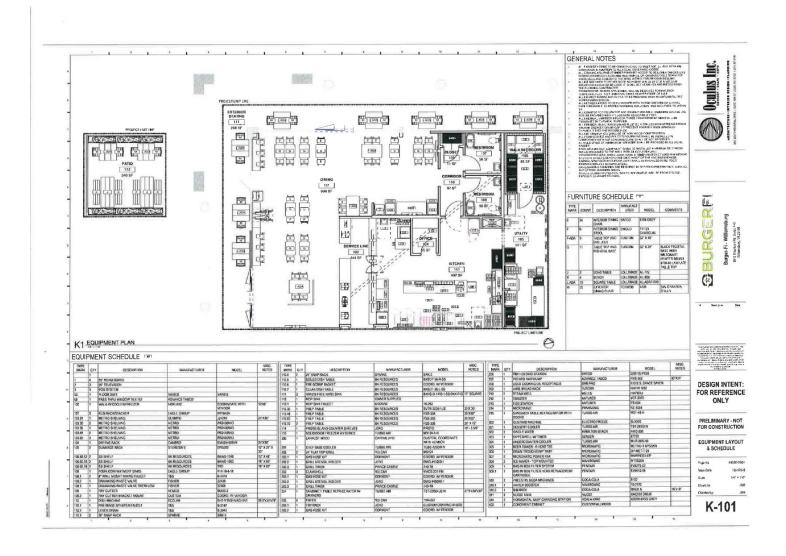

#### **OFFERING SUMMARY**

| DEMOCRAPHICS     | 5 MII ES | 10 MILES | 15 MII EQ     |
|------------------|----------|----------|---------------|
| Building Size:   |          |          | 60,436 SF     |
| Lot Size:        |          |          | 382,892 SF    |
| Available SF:    |          |          | 2,400 SF      |
| Number of Units: |          |          | 1             |
| Lease Rate:      |          | \$24.5   | 0 SF/yr (NNN) |
|                  |          |          |               |