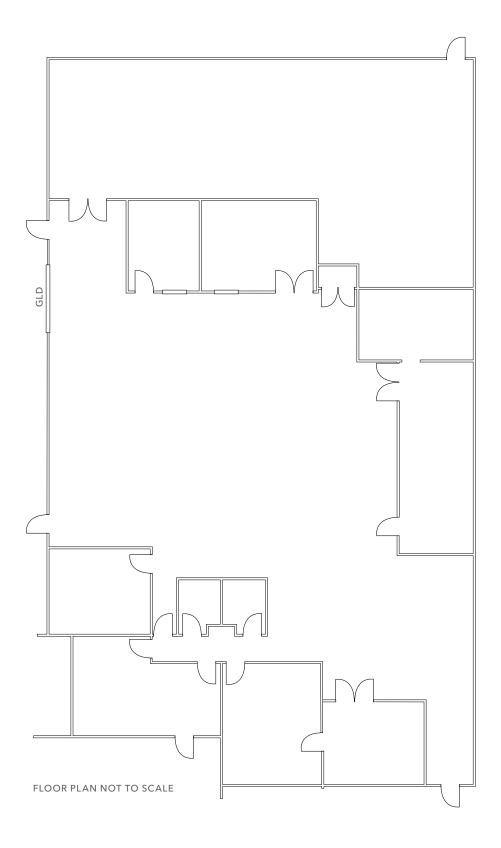

## $\pm 8,232$ SF Industrial Building Available

±20,908 SF parcel ±15' cle

APN: 092-08-090 Sale pr

2/1,000 parking 800 am

1 grade level door

±15' clear height

Sale price: \$2,263,800 (\$275/SF)

800 amps at 120/240V (buyer to verify)