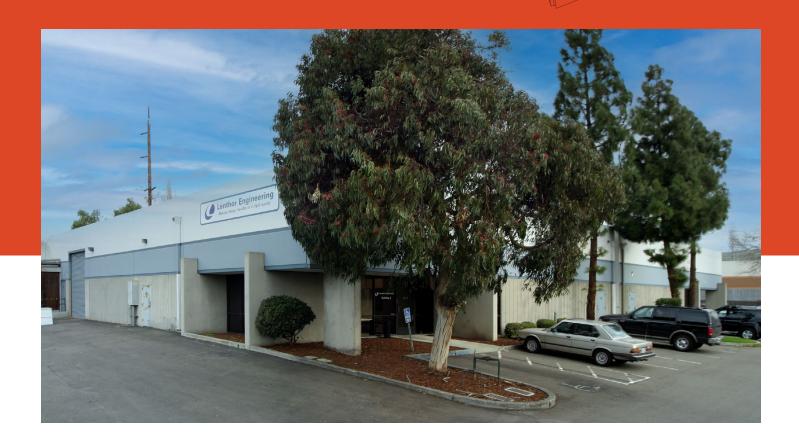

## 1478 GLADDING CT

MILPITAS, CA 95035

## $\pm 8,232$ SF Industrial Building Available

±20,908 SF parcel ±15' cle

APN: 092-08-090 Sale pr

2/1,000 parking 800 am

1 grade level door

±15' clear height

Sale price: \$2,263,800 (\$275/SF)

800 amps at 120/240V (buyer to verify)

Montague Expy exposure and BART station nearby

DAVID SASS

408.588.2327 david.sass@kidder.com

LIC N° 01201599

KIDDER.COM

 $\pm 8,232\,SF$ 

AVAILABLE

AVAILABLE