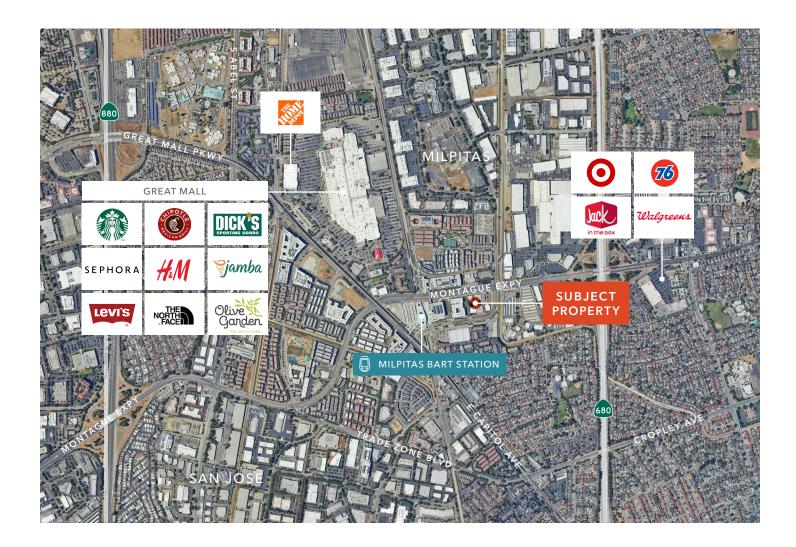

Montague Expy exposure and BART station nearby

DAVID SASS

408.588.2327 david.sass@kidder.com

LIC N° 01201599

KIDDER.COM

 $\pm 8,232\,SF$ 

AVAILABLE

AVAILABLE