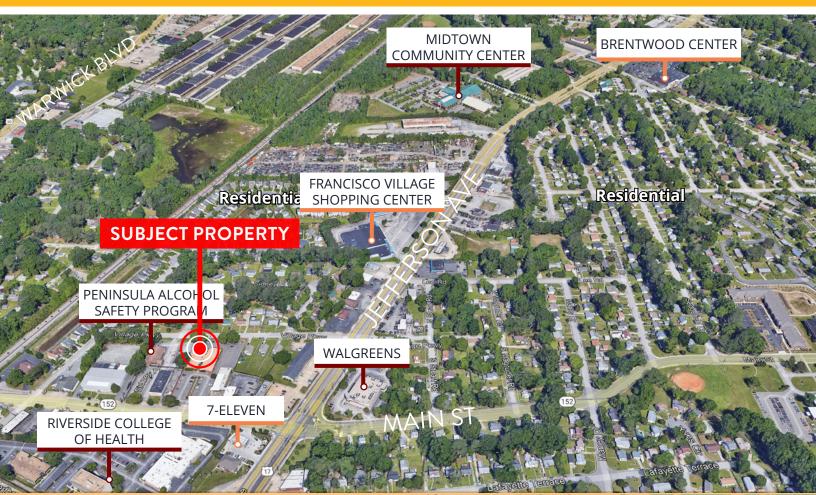

- First floor medical office space
- Tenant Improvement Allowance available
- Ample parking
- Great location central to the Peninsula
- Great access from Jefferson Avenue
- 50+ year history as premier medical location
- Immediate availability
- Available:

## DEMOGRAPHICS & AREA OVERVIEW | 321 Main Street, Newport News,