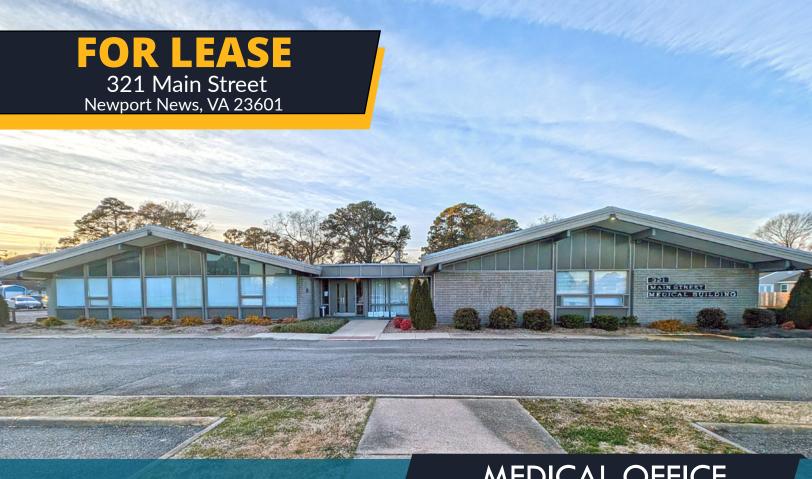

- First floor medical office space
- Tenant Improvement Allowance available
- Ample parking
- Great location central to the Peninsula
- Great access from Jefferson Avenue
- 50+ year history as premier medical location
- Immediate availability
- Available:

# MEDICAL OFFICE

- BASE RENT: \$13.95/SF + NNN \$2/SF (REAL ESTATE TAXES, INS., CAM.)
- LANDLORD PAYS UTILITIES
- **TENANT IMPROVEMENT ALLOWANCE FOR QUALIFIED TENANTS**

**DEMOGRAPHICS WITHIN 3-MIN DRIVE TIME** 