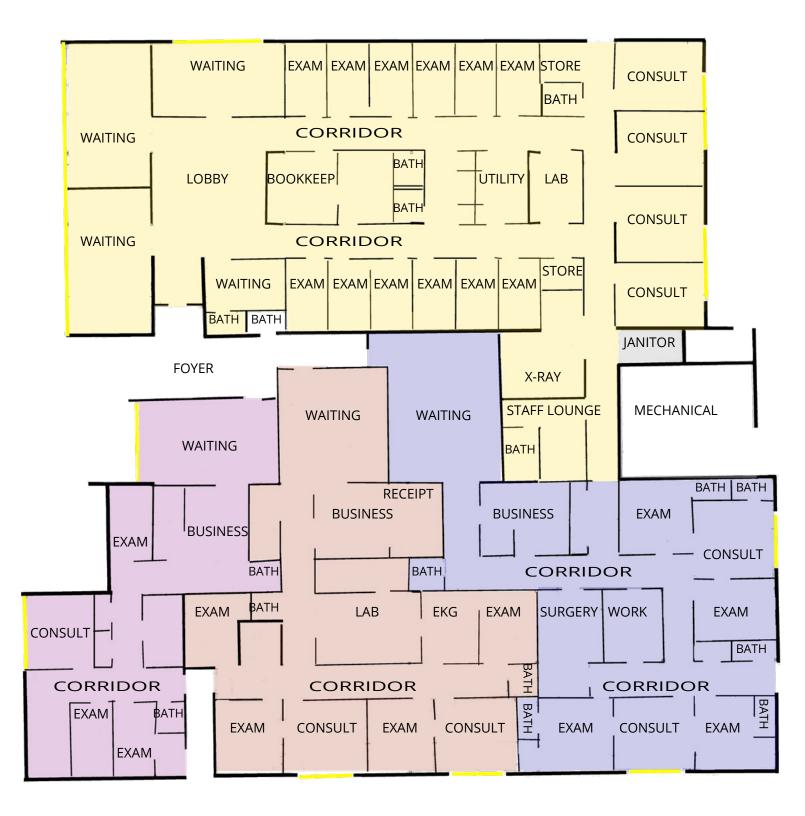

- First floor medical office space
- Tenant Improvement Allowance available
- Ample parking
- Great location central to the Peninsula
- Great access from Jefferson Avenue
- 50+ year history as premier medical location
- Immediate availability
- Available:

|       |            | Effective    |
|-------|------------|--------------|
| Suite | RSF (+/-)  | Monthly Rent |
| A     | 5,080 SF - | \$6,752/mn   |
| D     | 2,663 SF - | \$3,540/mn   |
| E     | 2,373 SF - | \$3,154/mn   |