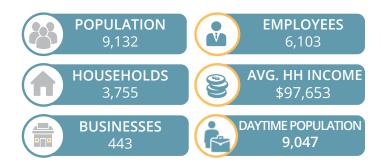

# MEDICAL OFFICE

- BASE RENT: \$13.95/SF + NNN \$2/SF (REAL ESTATE TAXES, INS., CAM.)
- LANDLORD PAYS UTILITIES
- **TENANT IMPROVEMENT ALLOWANCE FOR QUALIFIED TENANTS**

**DEMOGRAPHICS WITHIN 3-MIN DRIVE TIME** 

### HEALTHCARE KEY FACTS WITHIN 3-MIN DRIVE TIME

### **KEY FACTS WITHIN 3-MIN DRIVE TIME**

For more information: MICHAEL ALLEN, CCIM Call or Text 757.952.6660 MichaelAllen@HarveyLindsay.com

SAM JONES 757.782.4154 SamJones@HarveyLindsay.com

825 Diligence Drive • Suite 114 Newport News, Virginia 23606 757-873-2020 Www.HarveyLindsay.com