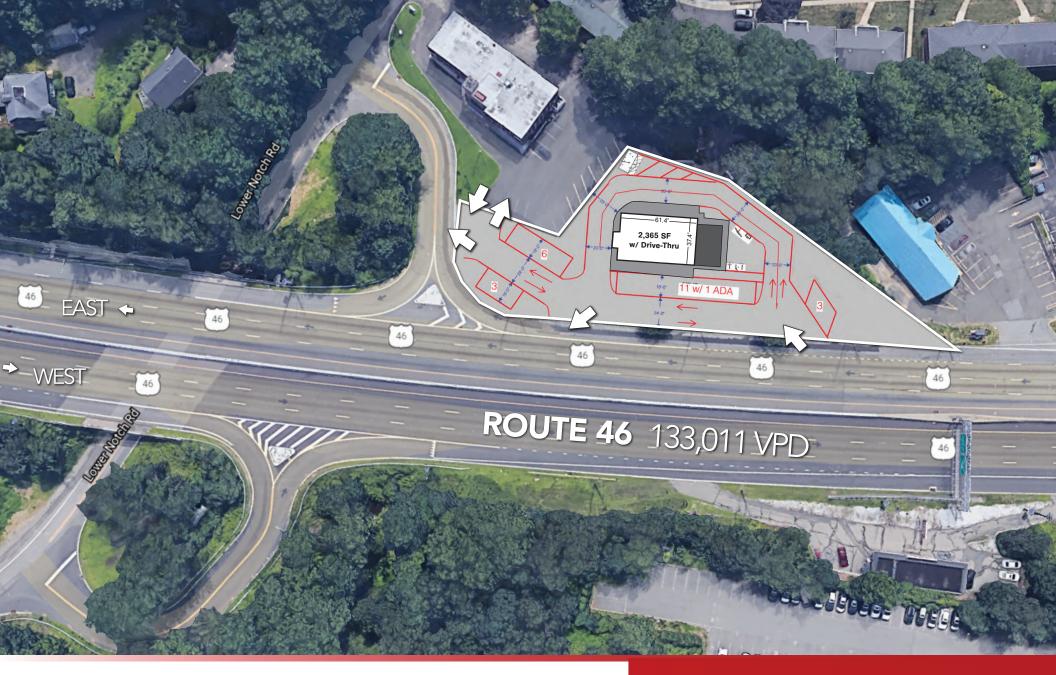

**TRAFFIC:** 133,011 VPD RT. 46 **FRONTAGE:** 305' ON RT. 46

## SITE INFORMATION

**NOTES:** • GREAT VISABILITY WITH LARGE

**PYLON** 

ACCESS TO RT. 46 AND LOWER

NOTCH RD.

PERMITTED USE: Shopping Center,

Hotel/Motel, Signs, Offices, Bank, Restaurant

**555 ROUTE 46** 

LITTLE FALLS, NJ

PROPOSED PLAN

**555 ROUTE 46** 

LITTLE FALLS, NJ

MARKET AERIAL