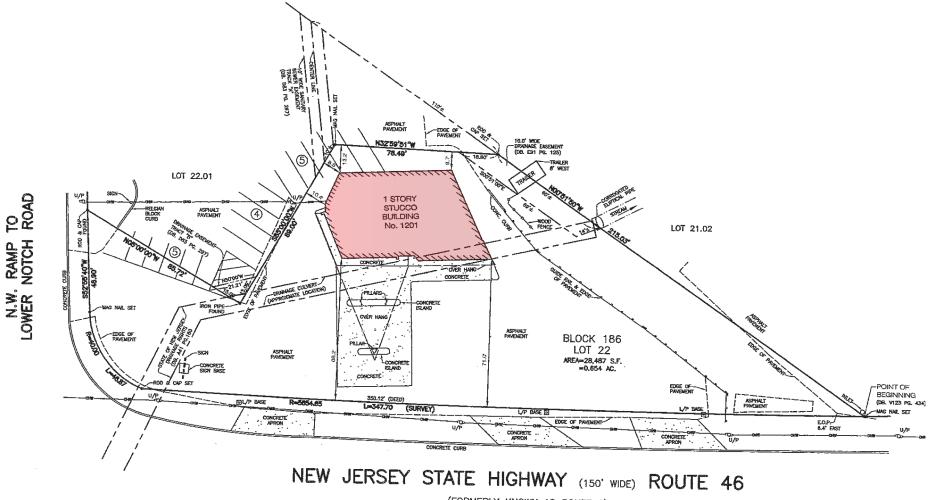

### **555 ROUTE 46**

LITTLE FALLS, NJ

**GLA:** 2,817 SF

**ZONING:** B-2 COMMERCIAL

**ACREAGE:** .654 ACRES

**TAXES:** \$22,126.32 (2019)

**PARKING: AMPLE** 

**ASKING:** \$1,650,000

**TRAFFIC:** 133,011 VPD RT. 46 **FRONTAGE:** 305' ON RT. 46

## SITE INFORMATION

**NOTES:** • GREAT VISABILITY WITH LARGE

**PYLON** 

ACCESS TO RT. 46 AND LOWER

NOTCH RD.

PERMITTED USE: Shopping Center,

Hotel/Motel, Signs, Offices, Bank, Restaurant

**555 ROUTE 46** 