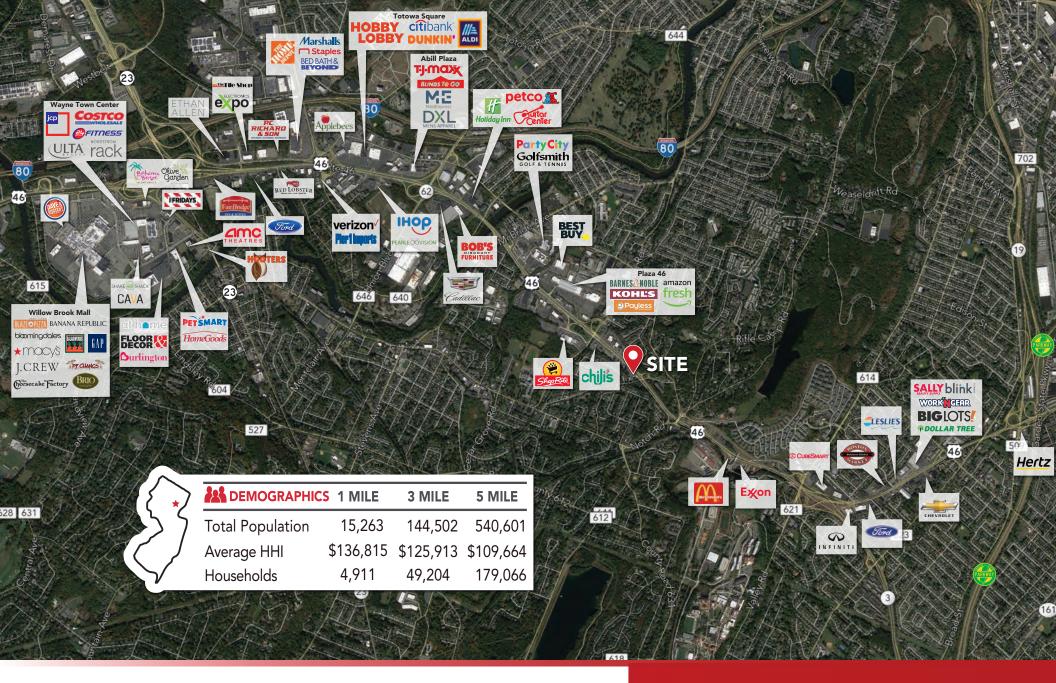

LITTLE FALLS, NJ

PROPOSED PLAN

**555 ROUTE 46** 

LITTLE FALLS, NJ

MARKET AERIAL