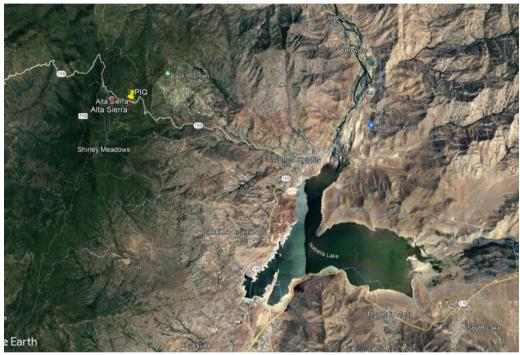

## PROPERTY INFORMATION

Wooded mountain lot located close to Alta Sierra Ski Resort. You are within a few short minutes to the shores of Lake Isabella & the famous Kern River. Skiing, hunting, fishing, RVing, biking, ATV riding, antiquing, dining, are just a few of the things you can do right out your front door!