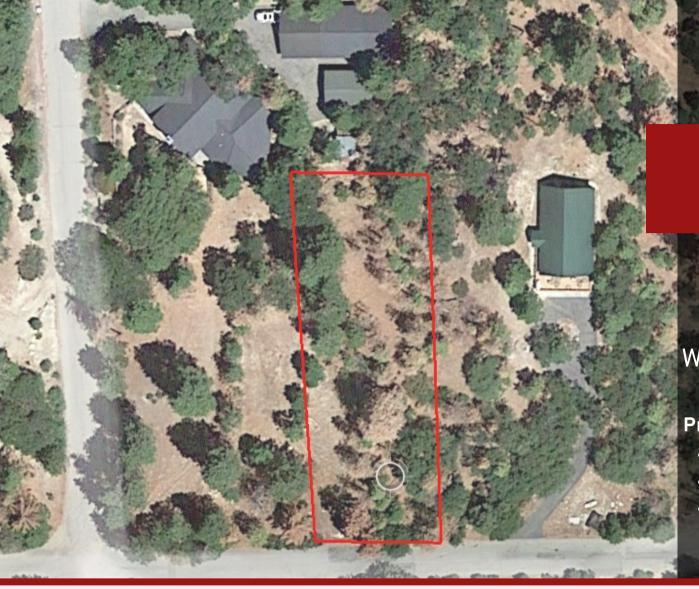

# VACANT LOT FOR SALE \$25,000

**PROPERTY** 

1460 Pinecone Ct. Wofford Heights, CA 93301

#### **Property Highlights:**

- Vacant Lot
- 11,325 SF
- Beautiful Views

## PROPERTY INFORMATION

Wooded mountain lot located close to Alta Sierra Ski Resort. You are within a few short minutes to the shores of Lake Isabella & the famous Kern River. Skiing, hunting, fishing, RVing, biking, ATV riding, antiquing, dining, are just a few of the things you can do right out your front door!