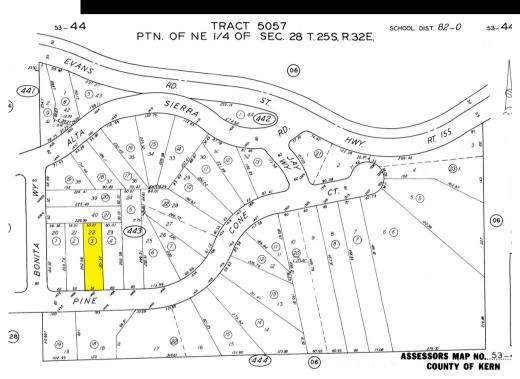

# VACANT LOT FOR SALE \$25,000

**PROPERTY** 

1460 Pinecone Ct. Wofford Heights, CA 93301

#### **Property Highlights:**

- Vacant Lot
- 11,325 SF
- Beautiful Views

## **1460 PINECONE CT.** | WOFFORD HEIGHTS, CA