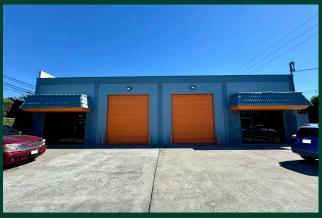

# ±7,800 SF Office/Warehouse Space

For Lease

# 402 Birch Avenue San Mateo, California

## **Property Highlights**

- Building Size: Approximately 7,800 square feet
- Office Area: Approximately 700 square feet (Two areas of 350 sf each)
- Loading Doors: Four (4) grade level drive-in doors
- Clear Height: Approximately 18' 6"

- Power: 400 Volt, 120/240 3Phase, 4 wire power
- Parking: Ten off-street parking spaces
- Zoning: Service Commercial
- Rental rate: \$2.25/sf/month Industrial Gross