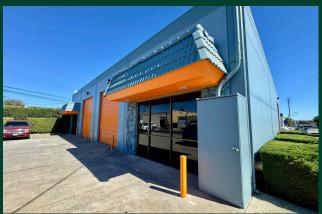

# ±7,800 SF Office/Warehouse Space

For Lease

# 402 Birch Avenue San Mateo, California

## **Property Highlights**

- Building Size: Approximately 7,800 square feet
- Office Area: Approximately 700 square feet (Two areas of 350 sf each)
- Loading Doors: Four (4) grade level drive-in doors
- Clear Height: Approximately 18' 6"

- Power: 400 Volt, 120/240 3Phase, 4 wire power
- Parking: Ten off-street parking spaces
- Zoning: Service Commercial
- Rental rate: \$2.25/sf/month Industrial Gross