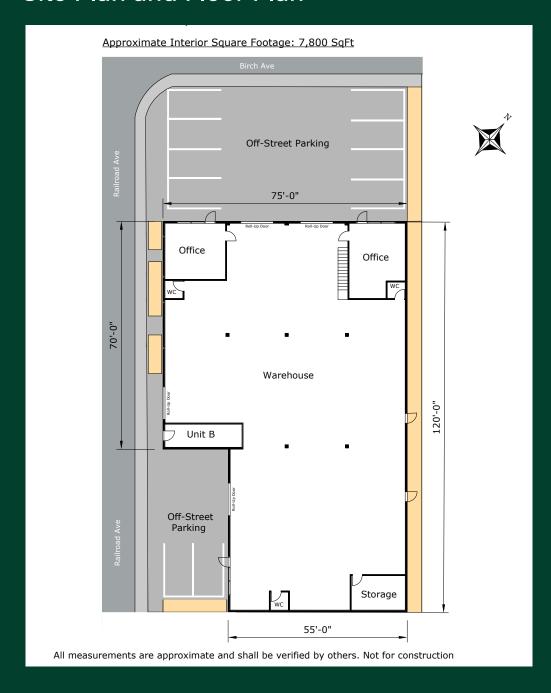

## Site Plan and Floor Plan

## **Property Highlights**

- Building Size: Approximately 7,800 square feet
- Office Area: Approximately 700 square feet (Two areas of 350 sf each)
- Loading Doors: Four (4) grade level drive-in doors
- Clear Height: Approximately 18' 6"

- Power: 400 Volt, 120/240 3Phase, 4 wire power
- Parking: Ten off-street parking spaces
- Zoning: Service Commercial
- Rental rate: \$2.25/sf/month Industrial Gross