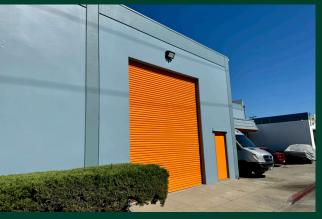

# ±7,800 SF Office/Warehouse Space

For Lease

# 402 Birch Avenue San Mateo, California

## **Property Highlights**

- Building Size: Approximately 7,800 square feet
- Office Area: Approximately 700 square feet (Two areas of 350 sf each)
- Loading Doors: Four (4) grade level drive-in doors
- Clear Height: Approximately 18' 6"