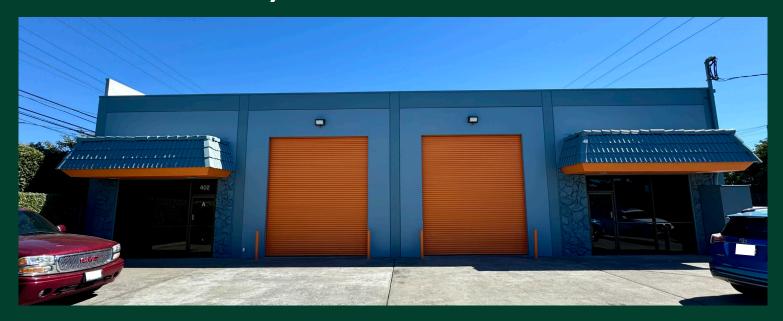

# ±7,800 SF Office/Warehouse Space

For Lease

# 402 Birch Avenue San Mateo, California

## **Property Highlights**

- Building Size: Approximately 7,800 square feet
- Office Area: Approximately 700 square feet (Two areas of 350 sf each)
- Loading Doors: Four (4) grade level drive-in doors
- Clear Height: Approximately 18' 6"

- Power: 400 Volt, 120/240 3Phase, 4 wire power
- Parking: Ten off-street parking spaces
- Zoning: Service Commercial
- Rental rate: \$2.25/sf/month Industrial Gross