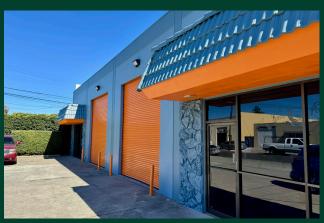

# ±7,800 SF Office/Warehouse Space

For Lease

# 402 Birch Avenue San Mateo, California

## **Property Highlights**

- Building Size: Approximately 7,800 square feet
- Office Area: Approximately 700 square feet (Two areas of 350 sf each)
- Loading Doors: Four (4) grade level drive-in doors
- Clear Height: Approximately 18' 6"