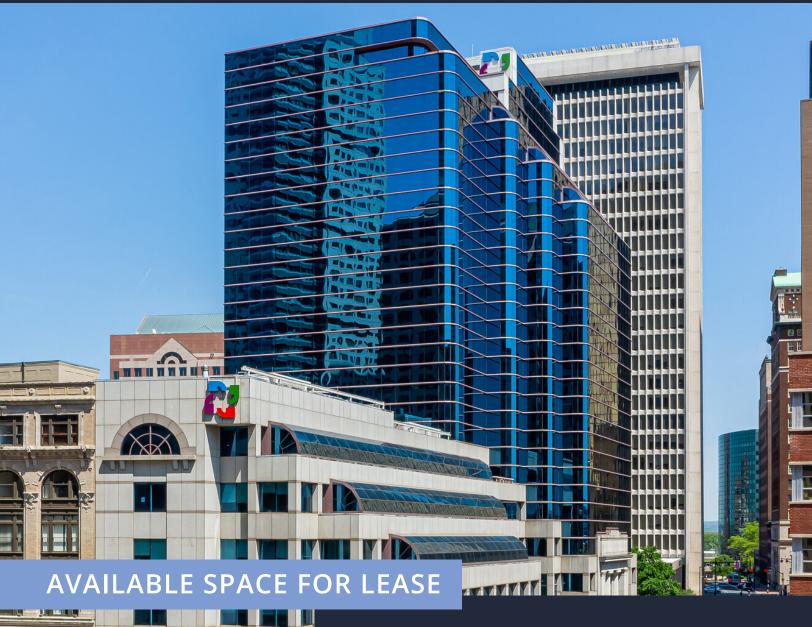

### 100 Pearl Street

HARTFORD, CT

- 281,866 SF | 17 Floors
- Lobby Renovations completed in 2023
- Terrific window line & natural light
- Close proximity to Hartford's growing live, work, learn, play environment