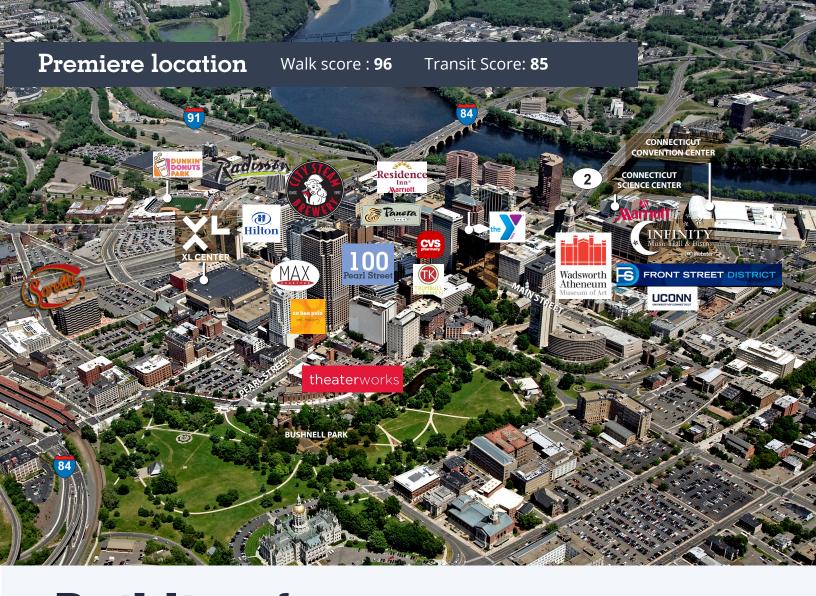

### 100 Pearl Street

HARTFORD, CT

- 281,866 SF | 17 Floors
- Lobby Renovations completed in 2023
- Terrific window line & natural light
- Close proximity to Hartford's growing live, work, learn, play environment