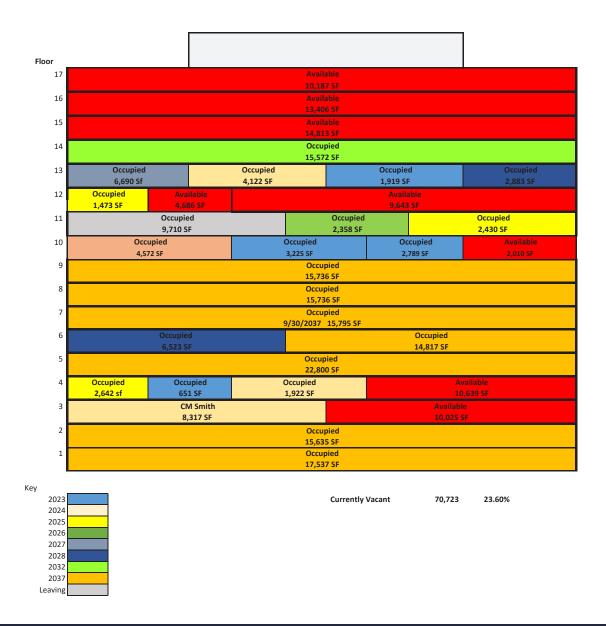

#### SUITES AVAILABLE RANGING FROM SIZES:

17th Floor: **10,187 SF** 16th Floor: **13,406 SF** 15th Floor: **14,813 SF** 

12th Floor: 4,686-9,643 SF

10th Floor: 2,010 SF

Hartford's only boutique Class A office building for today's creative workforce.

# 100 Pearl Street Stacking Plan