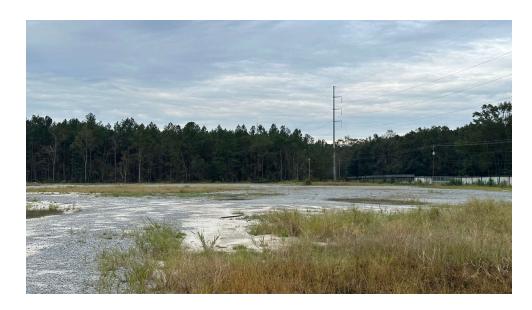

## **PROPERTY OVERVIEW**

SVN is pleased to offer up to 12.38 acres for lease at 1682 US Highway 80 in Bloomingdale, Georgia. The land is level and cleared and provides a superior location with a variety of potential uses under its current B-3 zoning.

#### LOCATION OVERVIEW

12.38 acres of cleared land available for sale or for lease with B-3 zoning, which allows for a variety of uses. The property is strategically located just seven miles from the new Hyundai Metaplant, eleven miles to Savannah/HH Intl. Airport and just over fifteen miles to the Port of Savannah. The land is located on US Highway 80 in Bloomingdale, Georgia and provides quick access to Jimmy DeLoach Parkway, I-16 and I-95. There are also two +/-2,400 SF versatile metal/steel buildings with high ceiling heights, additional canopies and storage areas near the main entrance to the property. The property was most recently leased by Georgia Power for the buildout of the nearby Metaplant.