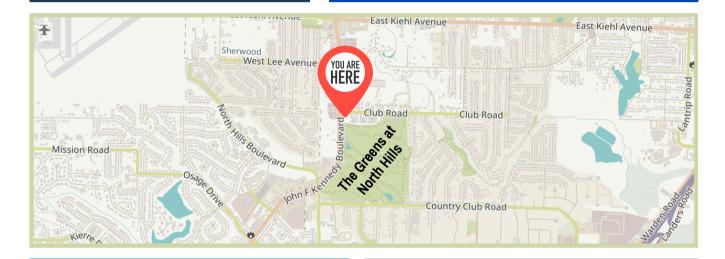

### **STORY**

Discover the perfect opportunity to establish your business on bustling John F Kennedy Boulevard in North Little Rock! This prime ~0.87-acre piece of land offers unparalleled visibility, making it an ideal location for an office, retail store, or restaurant. Situated adjacent to The Greens at North Hills golf course, this location combines the charm of serene green views with the advantage of high traffic. Surrounded by the thriving North Hills neighborhood, you'll benefit from constant traffic and a vibrant community atmosphere. With a variety of shopping and dining options just around the corner, this location promises to attract both locals and visitors alike. Don't miss out on this chance to grow your business in one of the most sought-after areas in town!