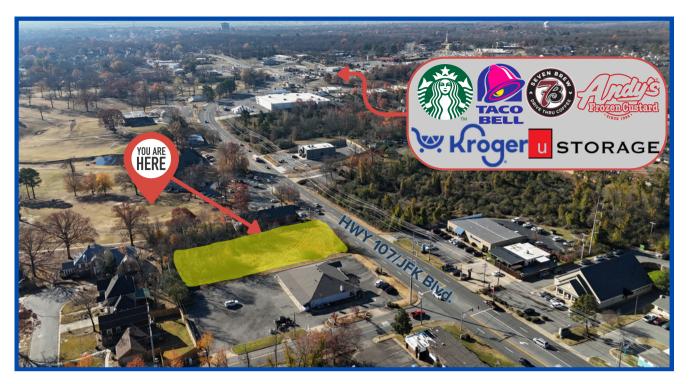

### **FEATURES**

~0.87 Acres, or ~37,897 SF

Land adjacent to public golf course

Level land, finish grade

HWY 107/JFK Boulevard Frontage, high visibility

**PRICE** 

\$425,000

### **STORY**

Discover the perfect opportunity to establish your business on bustling John F Kennedy Boulevard in North Little Rock! This prime ~0.87-acre piece of land offers unparalleled visibility, making it an ideal location for an office, retail store, or restaurant. Situated adjacent to The Greens at North Hills golf course, this location combines the charm of serene green views with the advantage of high traffic. Surrounded by the thriving North Hills neighborhood, you'll benefit from constant traffic and a vibrant community atmosphere. With a variety of shopping and dining options just around the corner, this location promises to attract both locals and visitors alike. Don't miss out on this chance to grow your business in one of the most sought-after areas in town!

## TRAFFIC COUNT

JFK Boulevard:

- 27,000 VPD

Club Rd:

- 4,400 VPD

US 167 (Less than 10 min away):

- 84,000 VPD

HWY 107/JFK Boulevard Frontage, high visibility