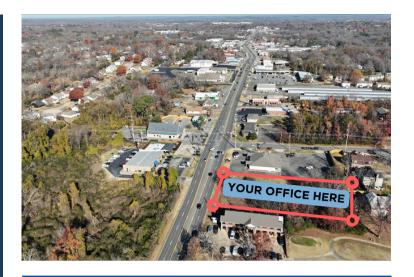

# Retail Opportunity for Golfside Gem in North Hills Area

# **HWY 107 & Club Road**

### **STORY**

Discover the perfect opportunity to establish your business on bustling John F Kennedy Boulevard in North Little Rock! This prime ~0.87-acre piece of land offers unparalleled visibility, making it an ideal location for an office, retail store, or restaurant. Situated adjacent to The Greens at North Hills golf course, this location combines the charm of serene green views with the advantage of high traffic. Surrounded by the thriving North Hills neighborhood, you'll benefit from constant traffic and a vibrant community atmosphere. With a variety of shopping and dining options just around the corner, this location promises to attract both locals and visitors alike. Don't miss out on this chance to grow your business in one of the most sought-after areas in town!