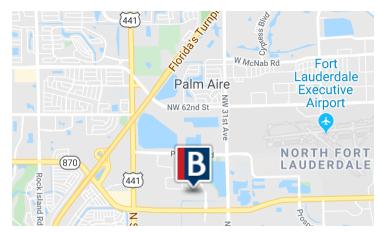

#### **PROPERTY DESCRIPTION**

- Office/Flex/Warehouse Property
- Multi-Bldg project w/ flexible floor plans
- Campus style office park setting Ample parking Proximity to I-95& Fla. Turnpike - centrally located w/ quick access to restaurants, hotels banking and Fort Lauderdale Executive Airport (FXE)
- Base rent from \$13.00/PSF NNN
- 2019 CAM: Palm North = \$4.25/psf; Palm Central = \$4.38/psf; Palm South = \$4.13/psf
- Located just north of Commercial Boulevard close to NW 33rd Avenue and Prospect Road
- Easy access from I-95 and the Florida Turnpike