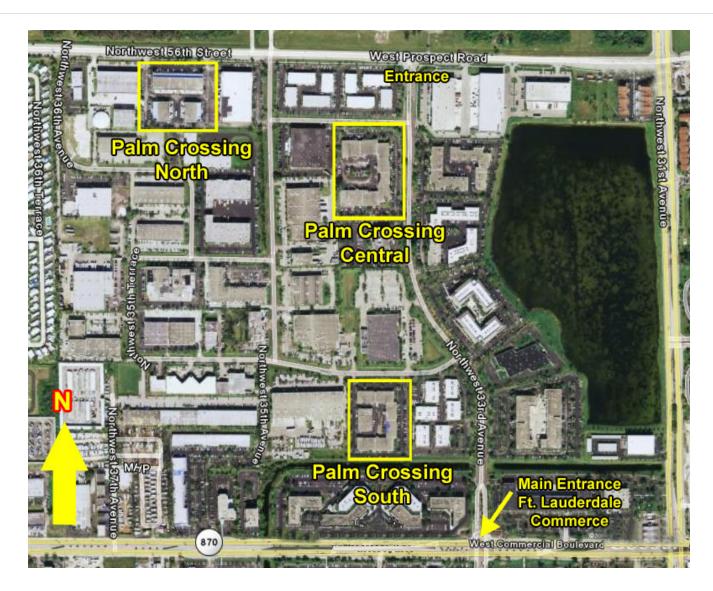

### **Executive Summary**

PALM CROSSING NORTH- 3250-3560 N.W. 56TH STREET PALM CROSSING SOUTH- 3330-3350 N.W. 53RD STREET PALM CROSSING CENTRAL - 5361-5381 N.W. 33RD AVE

#### **PROPERTY DESCRIPTION**

- Office/Flex/Warehouse Property
- Multi-Bldg project w/ flexible floor plans
- Campus style office park setting Ample parking Proximity to I-95& Fla. Turnpike - centrally located w/ quick access to restaurants, hotels banking and Fort Lauderdale Executive Airport (FXE)
- Base rent from \$13.00/PSF NNN
- 2019 CAM: Palm North = \$4.25/psf; Palm Central = \$4.38/psf; Palm South = \$4.13/psf
- Located just north of Commercial Boulevard close to NW 33rd Avenue and Prospect Road
- Easy access from I-95 and the Florida Turnpike

# PALM CROSSING (NORTH/SOUTH/CENTRAL)

3350 NW 53rd Street, Fort Lauderdale, FL 33309