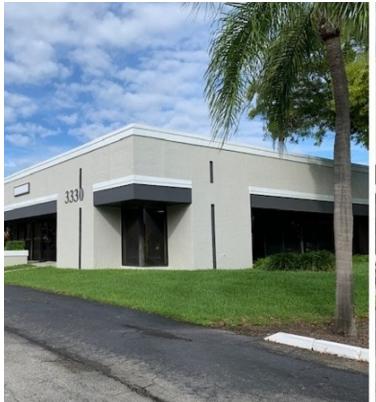

### **Executive Summary**

PALM CROSSING NORTH- 3250-3560 N.W. 56TH STREET PALM CROSSING SOUTH- 3330-3350 N.W. 53RD STREET PALM CROSSING CENTRAL - 5361-5381 N.W. 33RD AVE

#### **PROPERTY DESCRIPTION**

- Office/Flex/Warehouse Property
- Multi-Bldg project w/ flexible floor plans
- Campus style office park setting Ample parking Proximity to I-95& Fla. Turnpike - centrally located w/ quick access to restaurants, hotels banking and Fort Lauderdale Executive Airport (FXE)
- Base rent from \$13.00/PSF NNN
- 2019 CAM: Palm North = \$4.25/psf; Palm Central = \$4.38/psf; Palm South = \$4.13/psf
- Located just north of Commercial Boulevard close to NW 33rd Avenue and Prospect Road
- Easy access from I-95 and the Florida Turnpike