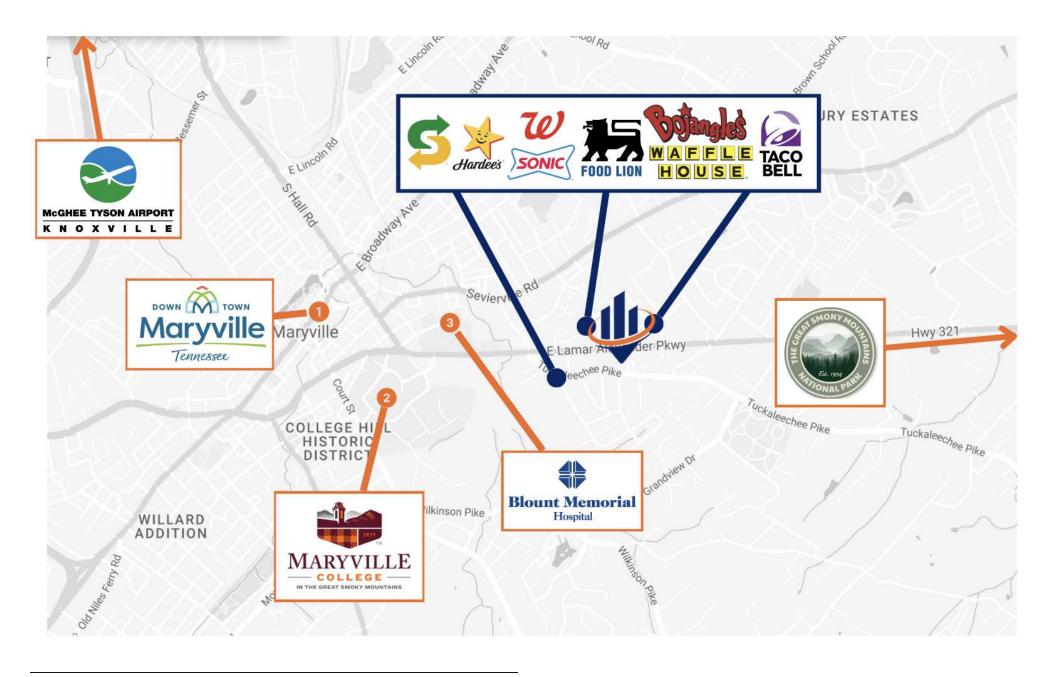

|

### **PROPERTY OVERVIEW**

Chilhowee Medical Park is a multi-tenant office complex totaling 31,027 sqft of space. The complex sits just outside downtown Maryville, around one mile from Blount Memorial Hospital. Alcoa Hwy, McGhee Tyson Airport, and Pellissippi Parkway are just minutes away, with great visibility and accessibility from E Lamar Alexander Parkway.

Prominent building signage and easy access from E Lamar Alexander Parkway. Ample parking with over 7 spaces per 1,000 SF. Recent renovations include a new roof, resurfaced parking lot, new mail system, fresh exterior paint, and tenant suite signage. TI (Tenant Improvement) packages are available for negotiation.

Agent is an owner of the Property.

# **ADDITIONAL PHOTOS**



















# SITE PLAN





## RETAILER MAP



# **DEMOGRAPHICS MAP & REPORT**

| POPULATION                           | 1 MILE              | 2 MILES              | 3 MILES               |
|--------------------------------------|---------------------|----------------------|-----------------------|
| TOTAL POPULATION                     | 3,643               | 14,819               | 29,588                |
| AVERAGE AGE                          | 40.1                | 40.8                 | 41.2                  |
| AVERAGE AGE (MALE)                   | 39.8                | 38.1                 | 39.2                  |
| AVERAGE AGE (FEMALE)                 | 41.0                | 43.5                 | 43.1                  |
|                                      |                     |                      |