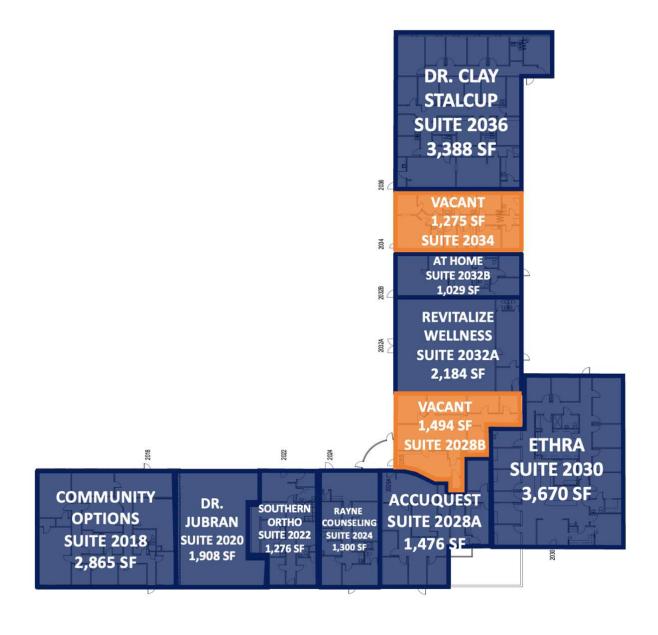

| ВТ                 |

### **PROPERTY OVERVIEW**

Chilhowee Medical Park is a multi-tenant office complex totaling 31,027 sqft of space. The complex sits just outside downtown Maryville, around one mile from Blount Memorial Hospital. Alcoa Hwy, McGhee Tyson Airport, and Pellissippi Parkway are just minutes away, with great visibility and accessibility from E Lamar Alexander Parkway.

Prominent building signage and easy access from E Lamar Alexander Parkway. Ample parking with over 7 spaces per 1,000 SF. Recent renovations include a new roof, resurfaced parking lot, new mail system, fresh exterior paint, and tenant suite signage. TI (Tenant Improvement) packages are available for negotiation.

Agent is an owner of the Property.

# **ADDITIONAL PHOTOS**



















# SITE PLAN





## RETAILER MAP



# **DEMOGRAPHICS MAP & REPORT**

| POPULATION                           | 1 MILE              | 2 MILES              | 3 MILES               |
|--------------------------------------|---------------------|----------------------|-----------------------|
| TOTAL POPULATION                     | 3,643               | 14,819               | 29,588                |
| AVERAGE AGE                          | 40.1                | 40.8                 | 41.2                  |
| AVERAGE AGE (MALE)                   | 39.8                | 38.1                 | 39.2                  |
| AVERAGE AGE (FEMALE)                 | 41.0                | 43.5                 | 43.1                  |
|                                      |                     |                      |