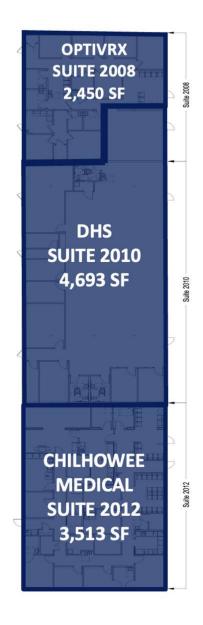

| ВТ                 |

### **PROPERTY OVERVIEW**

Chilhowee Medical Park is a multi-tenant office complex totaling 31,027 sqft of space. The complex sits just outside downtown Maryville, around one mile from Blount Memorial Hospital. Alcoa Hwy, McGhee Tyson Airport, and Pellissippi Parkway are just minutes away, with great visibility and accessibility from E Lamar Alexander Parkway.

Prominent building signage and easy access from E Lamar Alexander Parkway. Ample parking with over 7 spaces per 1,000 SF. Recent renovations include a new roof, resurfaced parking lot, new mail system, fresh exterior paint, and tenant suite signage. TI (Tenant Improvement) packages are available for negotiation.

Agent is an owner of the Property.

# **ADDITIONAL PHOTOS**



















# SITE PLAN





## RETAILER MAP



# **DEMOGRAPHICS MAP & REPORT**

| POPULATION                           | 1 MILE              | 2 MILES              | 3 MILES               |
|--------------------------------------|---------------------|----------------------|-----------------------|
| TOTAL POPULATION                     | 3,643               | 14,819               | 29,588                |
| AVERAGE AGE                          | 40.1                | 40.8                 | 41.2                  |
| AVERAGE AGE (MALE)                   | 39.8                | 38.1                 | 39.2                  |
| AVERAGE AGE (FEMALE)                 | 41.0                | 43.5                 | 43.1                  |
|                                      |                     |