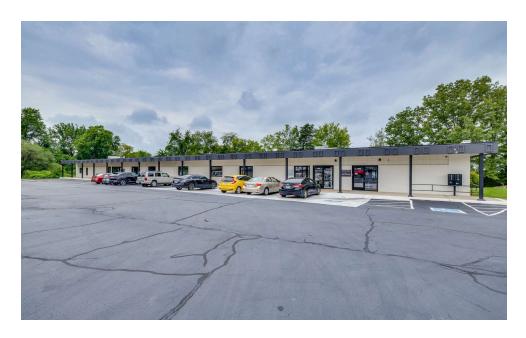

### PROPERTY SUMMARY





### **OFFERING SUMMARY**

| LEASE RATE:    | \$17.00 SF/yr (MG) |
|----------------|--------------------|
| BUILDING SIZE: | 31,027 SF          |
| AVAILABLE SF:  | 1,275 - 1,494 SF   |
| LOT SIZE:      | 8.6 Acres          |
| YEAR BUILT:    | 1977               |
| ZONING:        | ВТ                 |

### **PROPERTY OVERVIEW**

Chilhowee Medical Park is a multi-tenant office complex totaling 31,027 sqft of space. The complex sits just outside downtown Maryville, around one mile from Blount Memorial Hospital. Alcoa Hwy, McGhee Tyson Airport, and Pellissippi Parkway are just minutes away, with great visibility and accessibility from E Lamar Alexander Parkway.

Prominent building signage and easy access from E Lamar Alexander Parkway. Ample parking with over 7 spaces per 1,000 SF. Rec