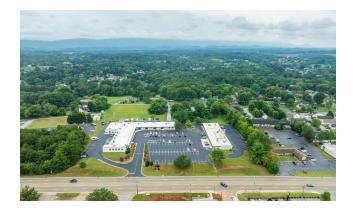

### **PROPERTY OVERVIEW**

Chilhowee Medical Park is a multi-tenant office complex totaling 31,027 sqft of space. The complex sits just outside downtown Maryville, around one mile from Blount Memorial Hospital. Alcoa Hwy, McGhee Tyson Airport, and Pellissippi Parkway are just minutes away, with great visibility and accessibility from E Lamar Alexander Parkway.