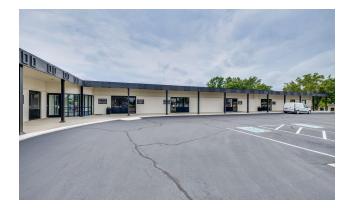

### **PROPERTY OVERVIEW**

Chilhowee Medical Park is a multi-tenant office complex totaling 31,027 sqft of space. The complex sits just outside downtown Maryville, around one mile from Blount Memorial Hospital. Alcoa Hwy, McGhee Tyson Airport, and Pellissippi Parkway are just minutes away, with great visibility and accessibility from E Lamar Alexander Parkway.

Prominent building signage and easy access from E Lamar Alexander Parkway. Ample parking with over 7 spaces per 1,000 SF. Recent renovations include a new roof, resurfaced parking lot, new mail system, fresh exterior paint, and tenant suite signage. TI (Tenant Improvement) packages are available for negotiation.