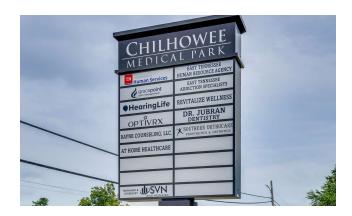

### **PROPERTY OVERVIEW**

Chilhowee Medical Park is a multi-tenant office complex totaling 31,027 sqft of space. The complex sits just outside downtown Maryville, around one mile from Blount Memorial Hospital. Alcoa Hwy, McGhee Tyson Airport, and Pellissippi Parkway are just minutes away, with great visibility and accessibility from E Lamar Alexander Parkway.

Prominent building signage and easy access from E Lamar Alexander Parkway. Ample parking with over 7 spaces per 1,000 SF. Recent renovations include a new roof, resurfaced parking lot, new mail system, fresh exterior paint, and tenant suite signage. TI (Tenant Improvement) packages are available for negotiation.