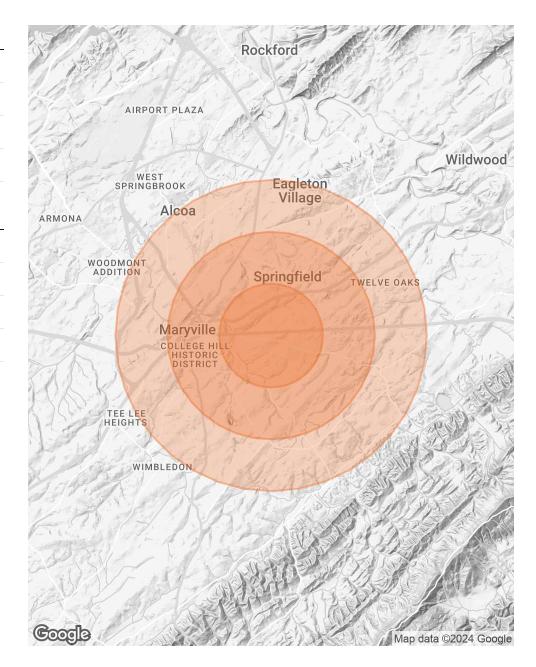

# **DEMOGRAPHICS MAP & REPORT**

| POPULATION                           | 1 MILE              | 2 MILES              | 3 MILES               |
|--------------------------------------|---------------------|----------------------|-----------------------|
| TOTAL POPULATION                     | 3,643               | 14,819               | 29,588                |
| AVERAGE AGE                          | 40.1                | 40.8                 | 41.2                  |
| AVERAGE AGE (MALE)                   | 39.8                | 38.1                 | 39.2                  |
| AVERAGE AGE (FEMALE)                 | 41.0                | 43.5                 | 43.1                  |
|                                      |                     |                      |                       |
| HOUSEHOLDS & INCOME                  | 1 MILE              | 2 MILES              | 3 MILES               |
| HOUSEHOLDS & INCOME TOTAL HOUSEHOLDS | <b>1 MILE</b> 1,502 | <b>2 MILES</b> 6,467 | <b>3 MILES</b> 12,730 |
|                                      |                     | _                    |                       |
| TOTAL HOUSEHOLDS                     | 1,502               | 6,467                | 12,730                |

2020 American Community Survey (ACS)