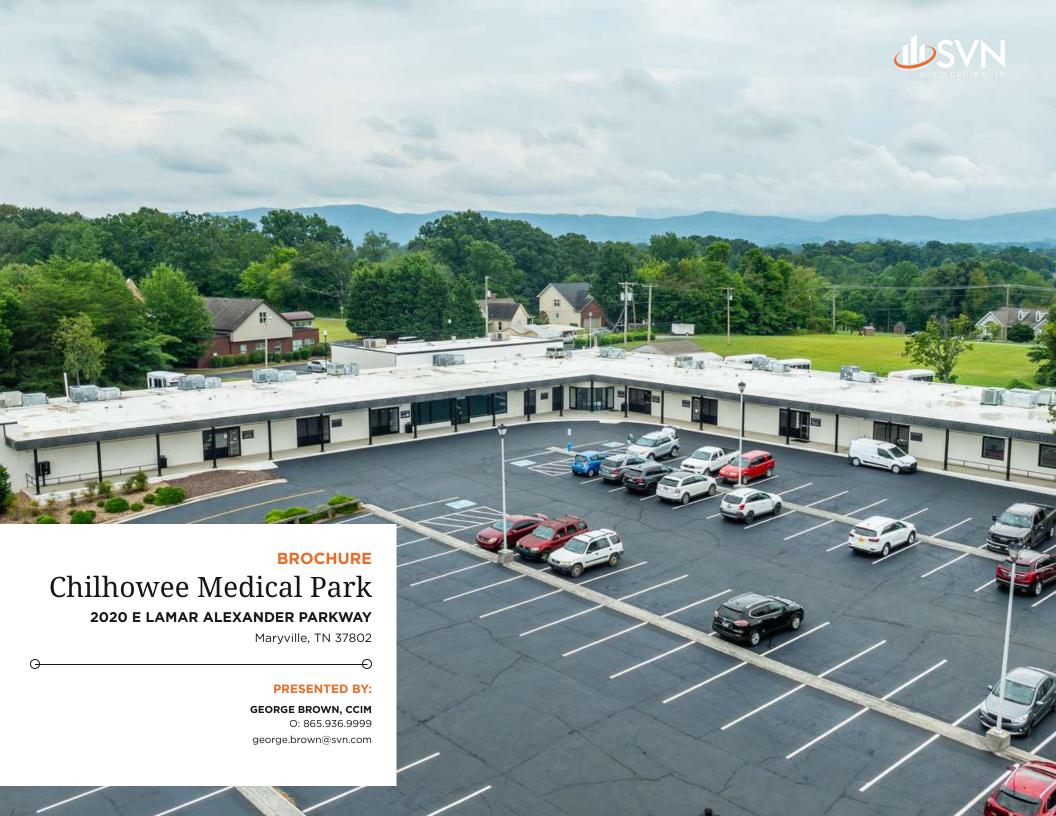

### PROPERTY SUMMARY

### **PROPERTY OVERVIEW**

Chilhowee Medical Park is a multi-tenant office complex totaling 31,027 sqft of space. The complex sits just outside downtown Maryville, around one mile from Blount Memorial Hospital. Alcoa Hwy, McGhee Tyson Airport, and Pellissippi Parkway are just minutes away, with great visibility and accessibility from E Lamar Alexander Parkway.

Prominent building signage and easy access from E Lamar Alexander Parkway. Ample parking with over 7 spaces per 1,000 SF. Recent renovations include a new roof, resurfaced parking lot, new mail system, fresh exterior paint, and tenant suite signage. TI (Tenant Improvement) packages are available for negotiation.